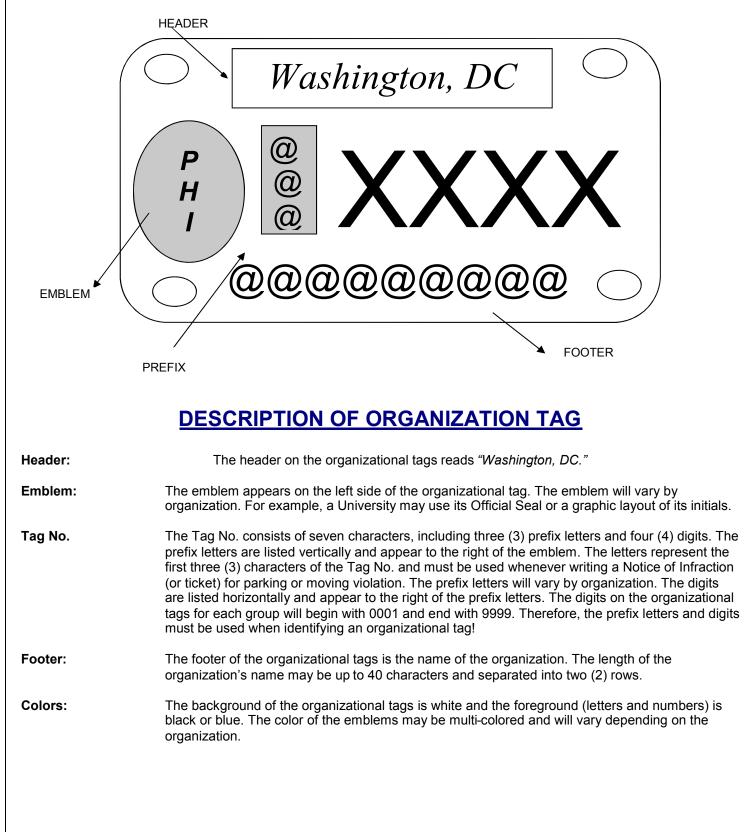

## Organizational Vehicle Tag Design (Sample)

# TAG INFORMATION SHEET

### COLORS:

|                                                        | Foreground (Letter & Numbers) |                 |         |        |              |                   |               | Standard Background Color |        |                |                |                  |              |               |                  |              |          |       |
|--------------------------------------------------------|-------------------------------|-----------------|---------|--------|--------------|-------------------|---------------|---------------------------|--------|----------------|----------------|------------------|--------------|---------------|------------------|--------------|----------|-------|
| Black or Blue                                          |                               |                 |         |        |              |                   |               |                           | White  |                |                |                  |              |               |                  |              |          |       |
|                                                        |                               |                 |         |        |              |                   |               |                           |        |                |                |                  |              |               |                  |              |          |       |
| <u>Footer (N</u>                                       | <u>laxim</u>                  | <u>um 4</u>     | lo lett | ers in | <u>ncluc</u> | ling s            | paci          | ng)                       |        |                |                |                  |              |               |                  |              |          |       |
|                                                        |                               |                 |         |        |              |                   |               |                           |        |                |                |                  |              |               |                  |              |          |       |
|                                                        |                               |                 |         |        |              |                   |               |                           |        |                |                |                  |              |               |                  |              |          |       |
|                                                        |                               |                 |         |        |              |                   |               |                           |        |                |                |                  |              |               |                  |              |          |       |
| PREFIX I                                               | ETTE                          |                 | G (Ma   | iximu  | m of         | thre              | e (3)         | letter                    | s)     |                |                |                  |              |               |                  |              |          |       |
|                                                        |                               |                 |         |        |              |                   |               |                           |        |                |                |                  |              |               |                  |              |          |       |
|                                                        |                               |                 |         |        |              |                   |               |                           |        |                |                |                  |              |               |                  |              |          |       |
|                                                        |                               |                 |         |        |              |                   |               |                           |        |                |                |                  |              |               |                  |              |          |       |
| Name of                                                | the O                         | rgan            | izatio  | n:     |              |                   |               |                           |        |                |                |                  |              |               |                  |              |          |       |
|                                                        |                               |                 |         |        |              |                   |               |                           |        |                |                |                  |              |               |                  |              |          |       |
| I,<br>authorize<br>of develo<br>organizat<br>describec | ping a<br>ion wh              | n org<br>no are | aniza   | tional | vehi         | rict of<br>cle ta | Colu<br>g tha | ımbia<br>t will l         | be iss | e our<br>ued t | orga<br>o inte | nizati<br>ereste | on's<br>d me | emble<br>mber | em fo<br>rs of c | r the<br>our | purpo    |       |
| President                                              | Signa                         | ature:          |         |        |              |                   |               |                           |        |                |                |                  |              |               | Date:            |              |          |       |
| Address:                                               |                               |                 | Street  |        |              |                   |               |                           |        | Sta            | ate            |                  |              | Zi            | p Code           |              |          |       |
| Telephon                                               | e Nun                         | nberv           | with A  | vrea C | Code:        | (                 | )             |                           |        |                |                |                  |              | _             |                  |              |          |       |
| ( )                                                    |                               |                 |         |        |              |                   |               |                           |        |                |                |                  |              |               |                  |              |          |       |
|                                                        |                               |                 |         |        |              |                   |               |                           |        |                |                |                  |              |               |                  |              |          |       |
|                                                        |                               |                 |         |        |              |                   |               |                           |        |                |                |                  |              |               |                  |              |          |       |
|                                                        |                               |                 |         |        |              |                   |               | - 1                       | 0 -    |                | DI             | MV-Veh           | icle Ser     | vices –       | OVT- P·          | - 002- R     | ev.11/24 | ¥2009 |