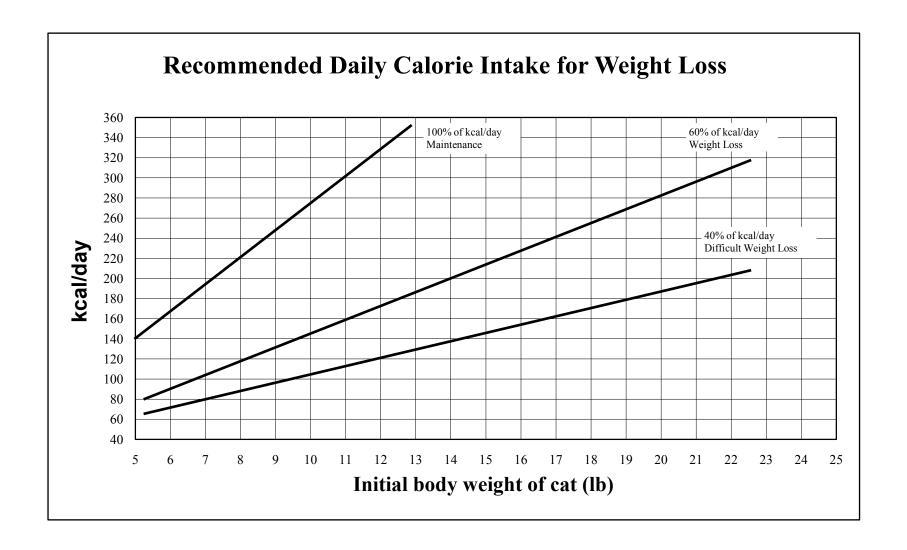

- 1. Enter your cat's starting weight in the space provided.
- 2. Calculate target weight = (Current weight  $\times$  0.85).
- 3. Enter target weight in space provdided.
- 4. On the vertical axis fill in the weight increments needed to reach the target weight.

- 5. Weigh your cat weekly and record on the chart.
- 6. If your cat requires futher weight loss after the first cycle, repeat the proedure and set the new target weight for the next cycle.