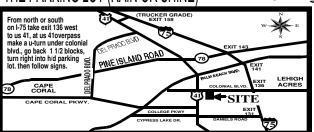

**TOTAL AWARDS** 

FOOD

AUCTION HARLEY-DAVIDSON OF FT. MYERS 2160 COLONIAL BLVD., FT. MYERS, FL.

**CHINESS** AUCTION

50 / 50 Drawing

ALL VEHICLES WILL BE PARKED ON THE PARKING LOT (RAIN OR SHINE)

50 / 50 **Drawing** 