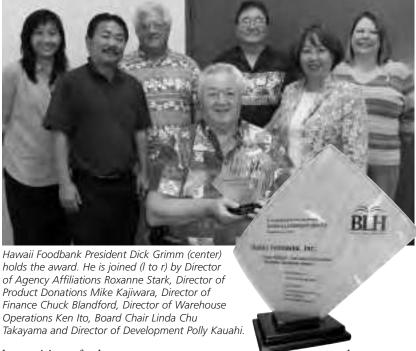

# THE HAWAII FOODBANK HONORED WITH THE 2009 CADES FOUNDATION NONPROFIT LEADERSHIP AWARD

November 13, 2008 – Hawaii Foodbank board and staff waited in quiet anticipation as the nominees for the Nonprofit Leadership Award category were announced at the 7th Annual Business Leadership Hawaii Awards at the Hilton Hawaiian Village. Other nominees were:

Hale Na'au
Pono, Hospice
Hawaii, Mental
Health Kokua
and River of
Life Mission.
The winner:
the Hawaii
Foodbank.

The Hawaii
Foodbank was chosen as the 2009 Nonprofit
Leader for the development and expansion of its Ohana
Produce
Program. The

Foodbank has partnered with local growers to provide fresh produce directly from farms, a concept mainland food banks have begun only recently.

"We are honored to be recognized by PBN, the business community and the general public with this award. Our Board, staff and volunteers are inspired to do even more to fulfill our mission and help feed those in need," said Hawaii Foodbank president Dick Grimm.