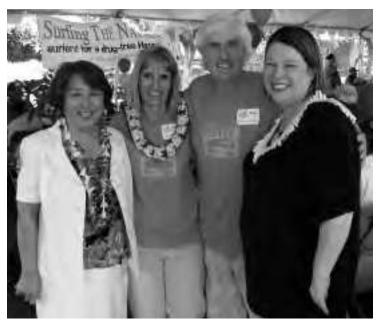

## SURFING THE NATIONS 10TH ANNIVERSARY CELEBRATION

November 20, 2008 - Tom and Cindy Bauer celebrated the 10th anniversary of their community outreach organization, Surfing the Nations by hosting a community celebration in Kalihi. Nearly 500 people were the recipients of a food distribution and then served lunch. Speakers from the Surfing the Nations Board of Directors, the Hawaii Foodbank and Senate and House Representatives were present, as well as musicians and entertainers. From I to r: Hawaii Foodbank Board Chair Linda Chu Takayama, Cindy Bauer, Tom Bauer and Hawaii Foodbank Director of Development Polly Kauahi.