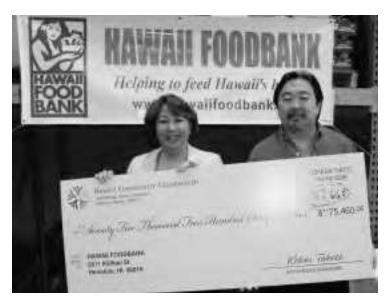

### **HAWAII COMMUNITY FOUNDATION**

December 16, 2008 - The Hawaii Foodbank received \$76,660 from the Hawaii Community Foundation as part of its celebration to commemorate 20 years of donor advised funds. The collection was made in response to the growing number of people who rely on food distributed by the Hawaii Foodbank. Donors included: the Doty Charitable Fund, Dwayne & Marti Steele Fund, Growney Family Fund, Karen and David Stoutemyer Charitable Fund, Krucky Ohana Fund, Michael and Tomoko Malaghan Fund, Muffles Fund, Paul and Violet Loo Fund, Pierre and Pamela Omidyar Fund, REC Fund-MCC, Sheridan C.F. Ing Fund, Yoshinaga Family Fund and an anonymous donor. Hawaii Community Foundation President and CEO Kelvin Taketa (right) presented the check to Hawaii Foodbank Board Chair Linda Chu Takayama (left).