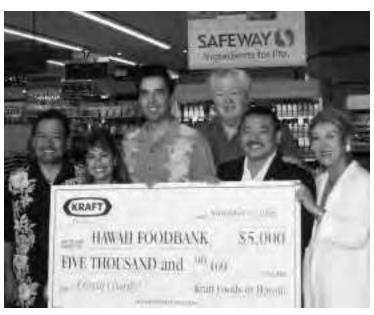

### **KRAFT'S CHECK-OUT HUNGER KICK OFF**

November 6, 2008 - Kraft's Check-Out Hunger started its 15th annual holiday giving campaign at Safeway Kapahulu with a \$5,000 check presentation to the Hawaii Foodbank. From I to r: Gerald Shintaku, Business Manager, Kraft Foods Hawaii; Sweetie Pacarro, Kraft Foods Hawaii Spokesperson; George Glukfeld, Safeway District Manager; Dick Grimm, Hawaii Foodbank President; House Representatives John Mizuno and Barbara Marumoto. In 2008, Kraft's Check-Out Hunger collected over \$140,000 to help feed the needy during the holiday season.