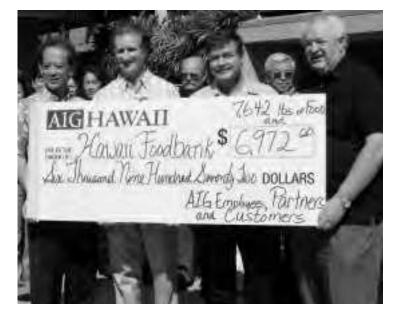

### AIG HAWAII "FIGHT HUNGER IN HAWAII!" FOOD DRIVE

November 24, 2008 – AIG Hawaii organized a companywide food drive in November 2008 and called on partner credit unions to join their community collection as well. The goal: to collect 10,000 pounds of food to help feed the hungry during the holiday season. At the end of the campaign AIG Hawaii and their partners exceeded their goal by collecting 14,614 pounds of food and \$6,972! About half the food donations and a check were presented to the Hawaii Foodbank in front of the AIG Hawaii offices in November. From I to r: Robin Campaniano, AIG Hawaii Vice Chair, President & Chief Executive Officer; Pastor Charlie Lorenz, Word of Life; Terry Mullen, AIG Hawaii and Dick Grimm, Hawaii Foodbank President.