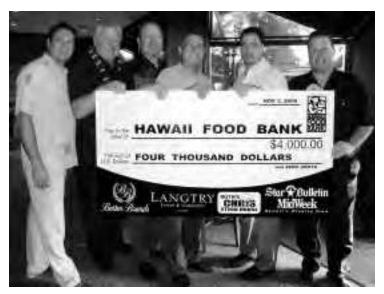

#### **LANGTRY ESTATE & VINEYARDS CHECK PRESENTATION**

November 3, 2008 - In honor of Ruth's Chris Steak House 20th anniversary, the Langtry Estate & Vineyards released an exclusive cuvee collection for the restaurant. Proceeds from the sale of the wines were donated to the Hawaii Foodbank thanks to the generosity of both parties, as well as corporate donors Better Brands and the Honolulu Star-Bulletin. A \$4,000 check was presented to the Foodbank at a private reception at the restaurant. From I to r: Easton Manson, President, Langtry Estate & Vineyards; Dick Grimm, Hawaii Foodbank President; Dennis Francis, President & Publisher, Honolulu Star-Bulletin & MidWeek; George Szigeti, President, Better Brands; Jeff Blair, Vice President of Operations, Ruth's Chris Steak House; Mark Milton, President, M&S Brokerage, Inc.