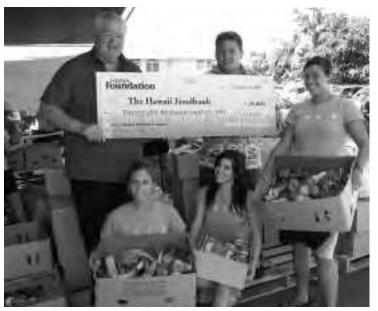

#### **HMSA FOUNDATION GRANT**

November 6, 2008 - The HMSA Foundation awarded the Hawaii Foodbank \$25,000 to distribute fresh fruits, vegetables and other foods to 20 communities on Oahu through its Ohana Produce Program. Foundation Executive Administrator Mark Forman (center) visited a community distribution in Kalihi hosted by Hawaii Foodbank member agency, Surfing the Nations. He presented the check to Hawaii Foodbank President Dick Grimm (left) while agency volunteers showed the fresh produce and food given at that day's distribution.