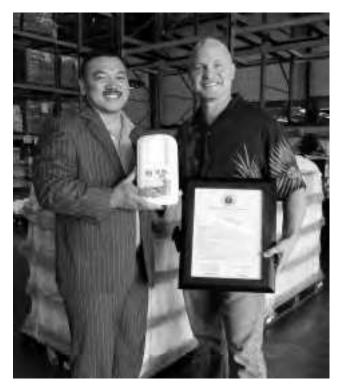

#### **HMSA FOUNDATION GRANT**

November 6, 2008 - The HMSA Foundation awarded the Hawaii Foodbank \$25,000 to distribute fresh fruits, vegetables and other foods to 20 communities on Oahu through its Ohana Produce Program. Foundation Executive Administrator Mark Forman (center) visited a community distribution in Kalihi hosted by Hawaii Foodbank member agency, Surfing the Nations. He presented the check to Hawaii Foodbank President Dick Grimm (left) while agency volunteers showed the fresh produce and food given at that day's distribution.