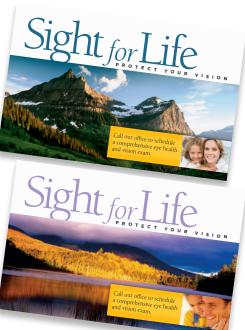

## stcard Order For

PCLI has created two attractive 8.5 x 5.5 inch postcards for use in your practice. We will customize them by printing your name, address and phone number. All you need to do is address them and add postage.

## Number of Cards—that you want customized

pkg(s) of 100 Mountain Scene

Lake Scene

Doctor Name(s) \_\_\_

BACK OF POSTCARD—

## Regular eye exams save vision and are a great investment in your future!

We often see the unhealthy consequences of neglected eye care. Permanent, but needless visual impairment can result from diseases we can detect and treat-like glaucoma and diabetic retinopathy in adults, and amblyopia or lazy eye in children.