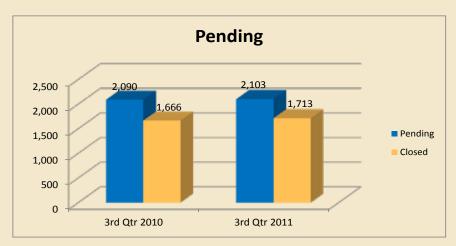

#### Overall Market Statistics By Price

|               |         | #Pe     | nding    |          | # Closed          |         |        |             |     | Me    | edia | n Close           | d Price | (,000 | )'s)     | Inve    | ntory   | Average DOM |         |
|---------------|---------|---------|----------|----------|-------------------|---------|--------|-------------|-----|-------|------|-------------------|---------|-------|----------|---------|---------|-------------|---------|
|               |         |         | 12-month | 12-month | 12-month 12-month |         |        |             | 12- |       |      | 12-month 12-month |         |       |          |         |         |             |         |
|               | 3rd Qtr | 3rd Qtr | ending   | ending   | 3rd Qtr           | 3rd Qtr | ending | ending      | 3r  | d Qtr | 3r   | rd Qtr            | endii   | ng    | ending   | 3rd Qtr | 3rd Qtr | 3rd Qtr     | 3rd Qtr |
|               | 2010    | 2011    | 9/2010   | 9/2011   | 2010              | 2011    | 9/2010 | 9/2011      | 12  | 2010  |      | 2011              | 9/20    | 10    | 9/2011   | 2010    | 2011    | 2010        | 2011    |
| \$0-\$300K    | 1,580   | 1,556   | 6,580    | 7,075    | 1,186             | 1,212   | 5,646  | 5,722       | \$  | 125   | \$   | 133               | \$      | 135   | \$ 132   | 4,657   | 3,572   | 145         | 152     |
| \$300K-\$500K | 245     | 265     | 1,312    | 1,322    | 209               | 244     | 1,108  | 1,136       | \$  | 380   | \$   | 379               | \$      | 375   | \$ 379   | 1,507   | 1,320   | 172         | 184     |
| \$500K-\$1M   | 160     | 184     | 888      | 945      | 164               | 152     | 786    | 780         | \$  | 692   | \$   | 633               | \$      | 660   | \$ 660   | 1,374   | 1,184   | 242         | 203     |
| \$1M-\$2M     | 64      | 61      | 399      | 420      | 73                | 59      | 343    | 348         | \$  | 1,450 | \$   | 1,250             | \$ 1,   | 350   | \$ 1,350 | 736     | 578     | 256         | 242     |
| \$2M+         | 41      | 37      | 240      | 274      | 34                | 46      | 200    | 226         | \$  | 3,400 | \$   | 3,428             | \$ 2,   | 772   | \$ 3,000 | 526     | 415     | 299         | 317     |
| TOTAL         | 2,090   | 2,103   | 9,419    | 10,036   | 1,666             | 1,713   | 8,083  | 8,212       | \$  | 170   | \$   | 175               | \$      | 182   | \$ 179   | 8,800   | 7,069   | 168         | 170     |
|               |         |         |          |          |                   |         | Med    | an > \$300K | ć   | 565   | ¢    | 520               | ¢       | 540   | \$ 547   |         |         |             |         |