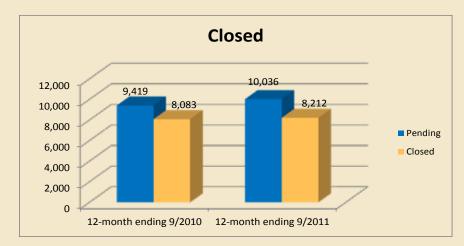

#### Overall Market Statistics By Price

|               |         | #Pe     | nding    |          | # Closed          |         |        |             |     | Me    | edia | n Close           | d Price | (,000 | )'s)     | Inve    | ntory   | Average DOM |         |
|---------------|---------|---------|----------|----------|-------------------|---------|--------|-------------|-----|-------|------|-------------------|---------|-------|----------|---------|---------|-------------|---------|
|               |         |         | 12-month | 12-month | 12-month 12-month |         |        |             | 12- |       |      | 12-month 12-month |         |       |          |         |         |             |         |
|               | 3rd Qtr | 3rd Qtr | ending   | ending   | 3rd Qtr           | 3rd Qtr | ending | ending      | 3r  | d Qtr | 3r   | rd Qtr            | endii   | ng    | ending   | 3rd Qtr | 3rd Qtr | 3rd Qtr     | 3rd Qtr |
|               | 2010    | 2011    | 9/2010   | 9/2011   | 2010              | 2011    | 9/2010 | 9/2011      | 12  | 2010  |      | 2011              | 9/20    | 10    | 9/2011   | 2010    | 2011    | 2010        | 2011    |
| \$0-\$300K    | 1,580   | 1,556   | 6,580    | 7,075    | 1,186             | 1,212   | 5,646  | 5,722       | \$  | 125   | \$   | 133               | \$      | 135   | \$ 132   | 4,657   | 3,572   | 145         | 152     |
| \$300K-\$500K | 245     | 265     | 1,312    | 1,322    | 209               | 244     | 1,108  | 1,136       | \$  | 380   | \$   | 379               | \$      | 375   | \$ 379   | 1,507   | 1,320   | 172         | 184     |
| \$500K-\$1M   | 160     | 184     | 888      | 945      | 164               | 152     | 786    | 780         | \$  | 692   | \$   | 633               | \$      | 660   | \$ 660   | 1,374   | 1,184   | 242         | 203     |
| \$1M-\$2M     | 64      | 61      | 399      | 420      | 73                | 59      | 343    | 348         | \$  | 1,450 | \$   | 1,250             | \$ 1,   | 350   | \$ 1,350 | 736     | 578     | 256         | 242     |
| \$2M+         | 41      | 37      | 240      | 274      | 34                | 46      | 200    | 226         | \$  | 3,400 | \$   | 3,428             | \$ 2,   | 772   | \$ 3,000 | 526     | 415     | 299         | 317     |
| TOTAL         | 2,090   | 2,103   | 9,419    | 10,036   | 1,666             | 1,713   | 8,083  | 8,212       | \$  | 170   | \$   | 175               | \$      | 182   | \$ 179   | 8,800   | 7,069   | 168         | 170     |
|               |         |         |          |          |                   |         | Med    | an > \$300K | ć   | 565   | ¢    | 520               | ¢       | 540   | \$ 547   |         |         |             |         |