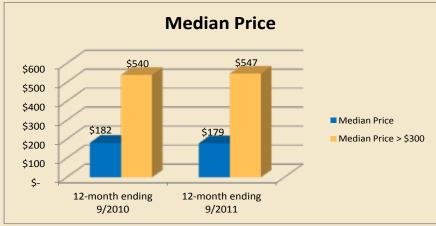

#### Overall Market Statistics By Price

|               |         | #Pe     | nding    |          | # Closed          |         |        |             |     | Me    | edia | n Close           | d Price | (,000 | )'s)     | Inve    | ntory   | Average DOM |         |
|---------------|---------|---------|----------|----------|-------------------|---------|--------|-------------|-----|-------|------|-------------------|---------|-------|----------|---------|---------|-------------|---------|
|               |         |         | 12-month | 12-month | 12-month 12-month |         |        |             | 12- |       |      | 12-month 12-month |         |       |          |         |         |             |         |
|               | 3rd Qtr | 3rd Qtr | ending   | ending   | 3rd Qtr           | 3rd Qtr | ending | ending      | 3r  | d Qtr | 3r   | rd Qtr            | endii   | ng    | ending   | 3rd Qtr | 3rd Qtr | 3rd Qtr     | 3rd Qtr |
|               | 2010    | 2011    | 9/2010   | 9/2011   | 2010              | 2011    | 9/2010 | 9/2011      | 12  | 2010  |      | 2011              | 9/20    | 10    | 9/2011   | 2010    | 2011    | 2010        | 2011    |
| \$0-\$300K    | 1,580   | 1,556   | 6,580    | 7,075    | 1,186             | 1,212   | 5,646  | 5,722       | \$  | 125   | \$   | 133               | \$      | 135   | \$ 132   | 4,657   | 3,572   | 145         | 152     |
| \$300K-\$500K | 245     | 265     | 1,312    | 1,322    | 209               | 244     | 1,108  | 1,136       | \$  | 380   | \$   | 379               | \$      | 375   | \$ 379   | 1,507   | 1,320   | 172         | 184     |
| \$500K-\$1M   | 160     | 184     | 888      | 945      | 164               | 152     | 786    | 780         | \$  | 692   | \$   | 633               | \$      | 660   | \$ 660   | 1,374   | 1,184   | 242         | 203     |
| \$1M-\$2M     | 64      | 61      | 399      | 420      | 73                | 59      | 343    | 348         | \$  | 1,450 | \$   | 1,250             | \$ 1,   | 350   | \$ 1,350 | 736     | 578     | 256         | 242     |
| \$2M+         | 41      | 37      | 240      | 274      | 34                | 46      | 200    | 226         | \$  | 3,400 | \$   | 3,428             | \$ 2,   | 772   | \$ 3,000 | 526     | 415     | 299         | 317     |
| TOTAL         | 2,090   | 2,103   | 9,419    | 10,036   | 1,666             | 1,713   | 8,083  | 8,212       | \$  | 170   | \$   | 175               | \$      | 182   | \$ 179   | 8,800   | 7,069   | 168         | 170     |
|               |         |         |          |          |                   |         | Med    | an > \$300K | ć   | 565   | ¢    | 520               | ¢       | 540   | \$ 547   |         |         |             |         |