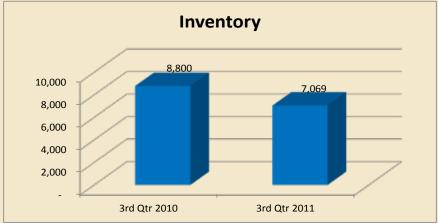

#### Overall Market Statistics By Price

|               |         | #Pe     | nding    |          | # Closed          |         |        |             |     | Me    | edia | n Close           | d Price | (,000 | )'s)     | Inve    | ntory   | Average DOM |         |
|---------------|---------|---------|----------|----------|-------------------|---------|--------|-------------|-----|-------|------|-------------------|---------|-------|----------|---------|---------|-------------|---------|
|               |         |         | 12-month | 12-month | 12-month 12-month |         |        |             | 12- |       |      | 12-month 12-month |         |       |          |         |         |             |         |
|               | 3rd Qtr | 3rd Qtr | ending   | ending   | 3rd Qtr           | 3rd Qtr | ending | ending      | 3r  | d Qtr | 3r   | rd Qtr            | endii   | ng    | ending   | 3rd Qtr | 3rd Qtr | 3rd Qtr     | 3rd Qtr |
|               | 2010    | 2011    | 9/2010   | 9/2011   | 2010              | 2011    | 9/2010 | 9/2011      | 12  | 2010  |      | 2011              | 9/20    | 10    | 9/2011   | 2010    | 2011    | 2010        | 2011    |
| \$0-\$300K    | 1,580   | 1,556   | 6,580    | 7,075    | 1,186             | 1,212   | 5,646  | 5,722       | \$  | 125   | \$   | 133               | \$      | 135   | \$ 132   | 4,657   | 3,572   | 145         | 152     |
| \$300K-\$500K | 245     | 265     | 1,312    | 1,322    | 209               | 244     | 1,108  | 1,136       | \$  | 380   | \$   | 379               | \$      | 375   | \$ 379   | 1,507   | 1,320   | 172         | 184     |
| \$500K-\$1M   | 160     | 184     | 888      | 945      | 164               | 152     | 786    | 780         | \$  | 692   | \$   | 633               | \$      | 660   | \$ 660   | 1,374   | 1,184   | 242         | 203     |
| \$1M-\$2M     | 64      | 61      | 399      | 420      | 73                | 59      | 343    | 348         | \$  | 1,450 | \$   | 1,250             | \$ 1,   | 350   | \$ 1,350 | 736     | 578     | 256         | 242     |
| \$2M+         | 41      | 37      | 240      | 274      | 34                | 46      | 200    | 226         | \$  | 3,400 | \$   | 3,428             | \$ 2,   | 772   | \$ 3,000 | 526     | 415     | 299         | 317     |
| TOTAL         | 2,090   | 2,103   | 9,419    | 10,036   | 1,666             | 1,713   | 8,083  | 8,212       | \$  | 170   | \$   | 175               | \$      | 182   | \$ 179   | 8,800   | 7,069   | 168         | 170     |
|               |         |         |          |          |                   |         | Med    | an > \$300K | ć   | 565   | ¢    | 520               | ¢       | 540   | \$ 547   |         |         |             |         |