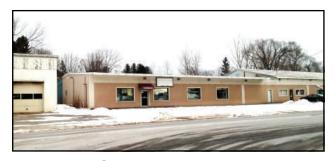

Address: 9647 River Road

Sales Agent: Jweid

Cross Street: Maynard Drive Roof: Metal

City: Marcy Zoning: TBD

State: New York Total Asses: \$ 238,000.00

Zip: 13403 RE Taxes: N/A County: Oneida CAM: N/A

Tax ID: 293.003-3-26 Sign: Yes

Lease Price/SF \$3,500.00/Month Space is Currently: Occupied

Lease Type: Plus Utilities Bldg. Total SF: 10,000 +/-

Sale Price: N/A Available SF: 10.000 +/-

Year Built: 1956 Office: 500 +/-

Parking Spaces: 35 +/- Warehouse: 2,500 +/-

Lot Size (acres): .84 Retail: 7,500 +/-

Lot Dimensions: 146 x 251 Manufacturing: N/A

Electricity: Three Phase Loading Facilities 1 Overhead Door

Amps: 200 +/- Ceiling Height: 9-14'

HVAC: GFA Central Air No. of Floors 1

Elevator: No Annual Gross: N/A

Sprinkler: No Expenses: N/A

Water: Public Installed NOI: N/A

Sewer: Public Installed Traffic Count: 7,000 +/- Cars Daily

**Listing Comments:** Building has three separate retail spaces and a warehouse space. Parking in front, side and in the rear. Minutes from Whitesboro and North Utica. Space available May 1, 2013.