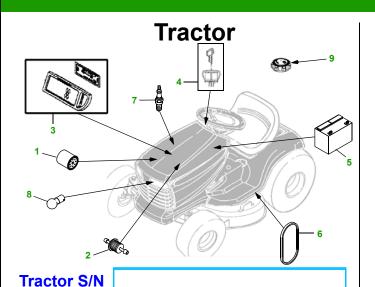

# **Deck S/N**

| Ke                         | Part<br>y No.                                                   | Description                                                                                                      | Key      | Part<br>No. | Description                                  |
|----------------------------|-----------------------------------------------------------------|------------------------------------------------------------------------------------------------------------------|----------|-------------|----------------------------------------------|
| 1<br>2<br>3<br>4<br>5<br>6 | AM116304<br>GY20709<br>GY20573<br>GY20680<br>GY20074<br>TY25878 | OIL FILTER (PACKAGE)FUEL FILTER - IN-LINEFUEL FILTER (PACKAGE)AIR FILTER KIT (PACKAGE)KEY (PACKAGE)KEY (PACKAGE) | 10<br>11 | GX22166     | HEADLIGHT BULB<br>FUEL CAP<br>BELT (PACKAGE) |