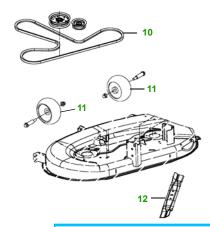

# **42" Deck**

# **Deck S/N**

| Ke                         | Part<br>y No.                                                   | Description                                                                                                      | Key      | Part<br>No. | Description                                  |
|----------------------------|-----------------------------------------------------------------|------------------------------------------------------------------------------------------------------------------|----------|-------------|----------------------------------------------|
| 1<br>2<br>3<br>4<br>5<br>6 | AM116304<br>GY20709<br>GY20573<br>GY20680<br>GY20074<br>TY25878 | OIL FILTER (PACKAGE)FUEL FILTER - IN-LINEFUEL FILTER (PACKAGE)AIR FILTER KIT (PACKAGE)KEY (PACKAGE)KEY (PACKAGE) | 10<br>11 | GX22166     | HEADLIGHT BULB<br>FUEL CAP<br>BELT (PACKAGE) |