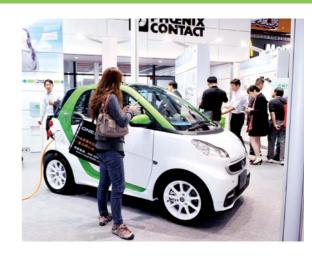

我国的节能与新能源汽车,过去主要是以公交车为主,但近年来私人对于节能汽车、新能源汽车的购买量逐渐增 多,加上欧美车企及日本车企加大在华的投入,这将刺激节能与新能源汽车产业化进入一个快车道。随着加大在私人 用车领域的推广力度,政府对新能源汽车的补贴政策将延续,今年国内新能源汽车产销量有望突破1.5万辆。

2014节能与新能源汽车展将最大限度地发挥展会的影响力和吸引力,搭建政府、企业和市场的互动平台。预期展 会将达到200家展商,100辆展车,超过100,000人次专业观众的规模。

In China, fuel-efficient vehicle and new energy vehicles were mainly used in public transportation. However, in recent years, the booming of private demand of "green" vehicle and investment of oversea auto manufacturers will spur the development of fuel-efficient and new energy auto industry. With the effect of further promotion of "green" auto and continuation of subsidies policies, the domestic quantity of both production and sale is expected to be over 15000.