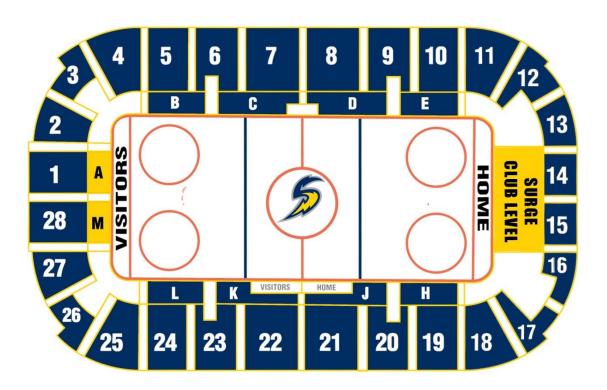

# 2012-13 MISSISSIPPI SURGE SEATING CHART

2011-12 Silver Level Season Ticket Holders will be charged the lesser of their current season ticket amount or the Blue Level rate for 2012-13.