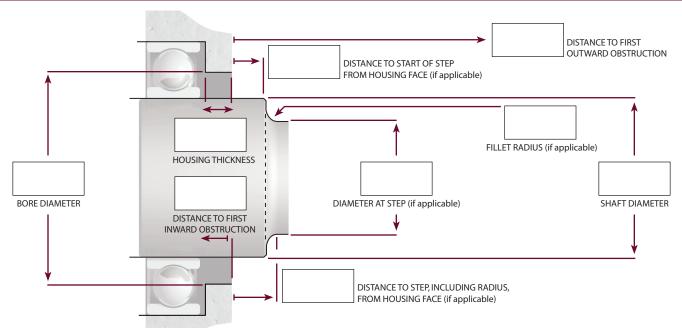

## **BEARING ISOLATOR REQUEST FOR QUOTE**

MEASUREMENTS ARE IN: US STANDARD METRIC

PLEASE SUPPLY ALL DIMENSIONS TO 3 DECIMAL PLACES

Other:

**TOTAL PIECES OF EQUIPMENT:** 

| Data Needed For Quote                                  |                                  |
|--------------------------------------------------------|----------------------------------|
| APPLICATION: Pump Motor                                | BRIEFLY DESCRIBE THE APPLICATION |
| Other:                                                 |                                  |
| CURRENT SEALING SOLUTION: Lip Laby                     |                                  |
| Other:                                                 |                                  |
| SHAFT POSITION: Horizonta Vertical Up Vertical Down    |                                  |
| BEARING TYPE: Bal Sleeve Roller                        |                                  |
| MOUNTING: Standard Press-Fit Flange                    |                                  |
| Other:                                                 |                                  |
| PRIMARY FOCUS: Contamination Lube Retention Both       |                                  |
| LUBE: Oi (level):                                      |                                  |
| Grease Oil Mist Forced Oil System                      |                                  |
| FIRST OBSTRUCTION: Outward Inward Step On Shaft        |                                  |
| AXIAL MOVEMENT:                                        |                                  |
| SHAFT SPEED:                                           |                                  |
| MISALIGNMENT:                                          |                                  |
| Diametric Run Out > .005"[0,13mm] TIR? Yes No          |                                  |
| Shaft To Bore Misalignment > .007"[0,18mm] TIR? Yes No |                                  |
| TEMPERATURE AT SEAL LOCATION:                          |                                  |
| ENVIRONMENT:                                           | CONTACT INFORMATION              |
| SEAL HOUSING: Solid Split                              | Name:                            |
| SEAL TYPE: Solid Split                                 | Company Name:                    |
| CONSTRUCTION MATERIAL: Bronze Stainless                | Contact Number:                  |