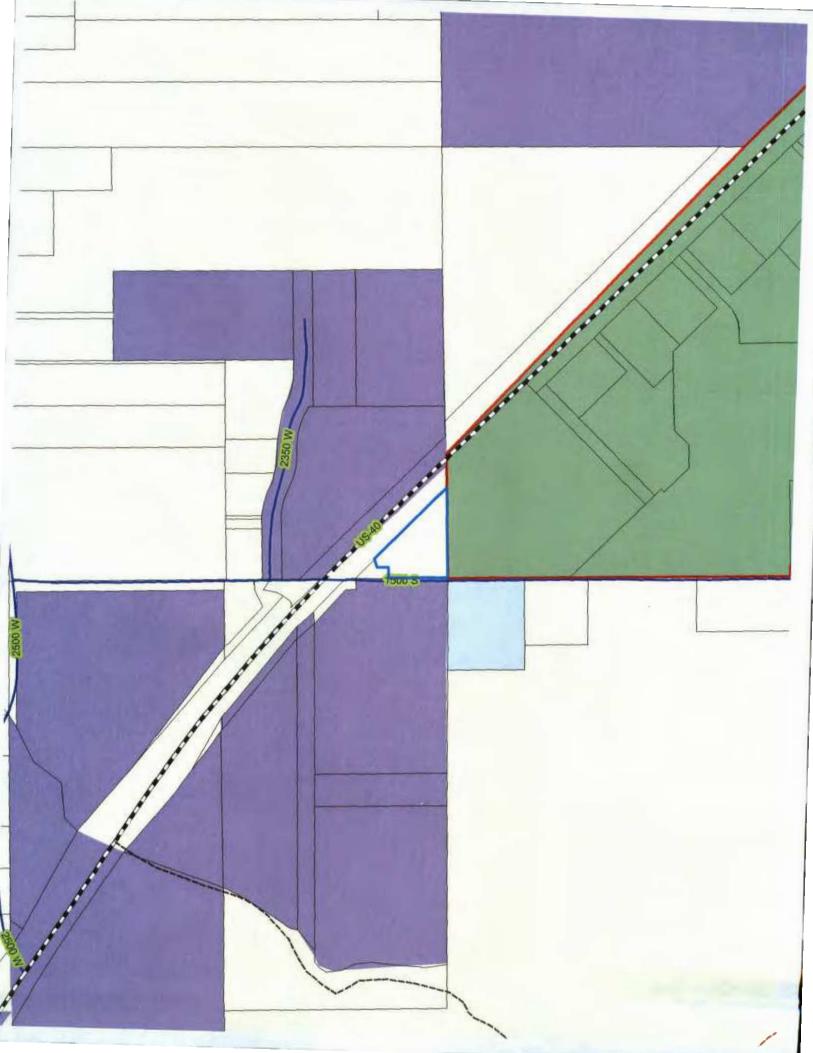

## Uintah County Building, Planning and Zoning Zoning Map Amendment

| OFFICE USE ONLY                                                                          |
|------------------------------------------------------------------------------------------|
| Application # 032 Application Fee: \$300.00 Date Paid:  Per Commissions Receipt #        |
| Application Due by:by 5:00 P.M.                                                          |
| Planning Commission Date: 112013 Approved Denied                                         |
| County Commission Date: Approved Denied                                                  |
| Property information and location (All lines applicable to this site must be filled in)  |
| Section 28 Township 45 Range 21E                                                         |
| Parcel # 05:077: 0004                                                                    |
| Property Address 2295 WEST Highway 40 VERNA!                                             |
| Current Zone RA \ Requested Zone Change C                                                |
| Purpose of Request Operate Retail Business                                               |
| You MUST include a parcel map obtained from the Recorder's Office with this Application! |
| Property owner(s) information                                                            |
| Name: Denvis + LINDA MOTT                                                                |
| Mailing Address: 4165 South 1500 West                                                    |
| City/County VERNAL State: WAth Zip: 84078                                                |
| Office/home phone: 435-789 - 5085 Fax phone:                                             |
| Mobile phone: 435-828-7555 Message phone:                                                |
| A copy of the deed, offer or tax notice MUST be included to demonstrate ownership        |