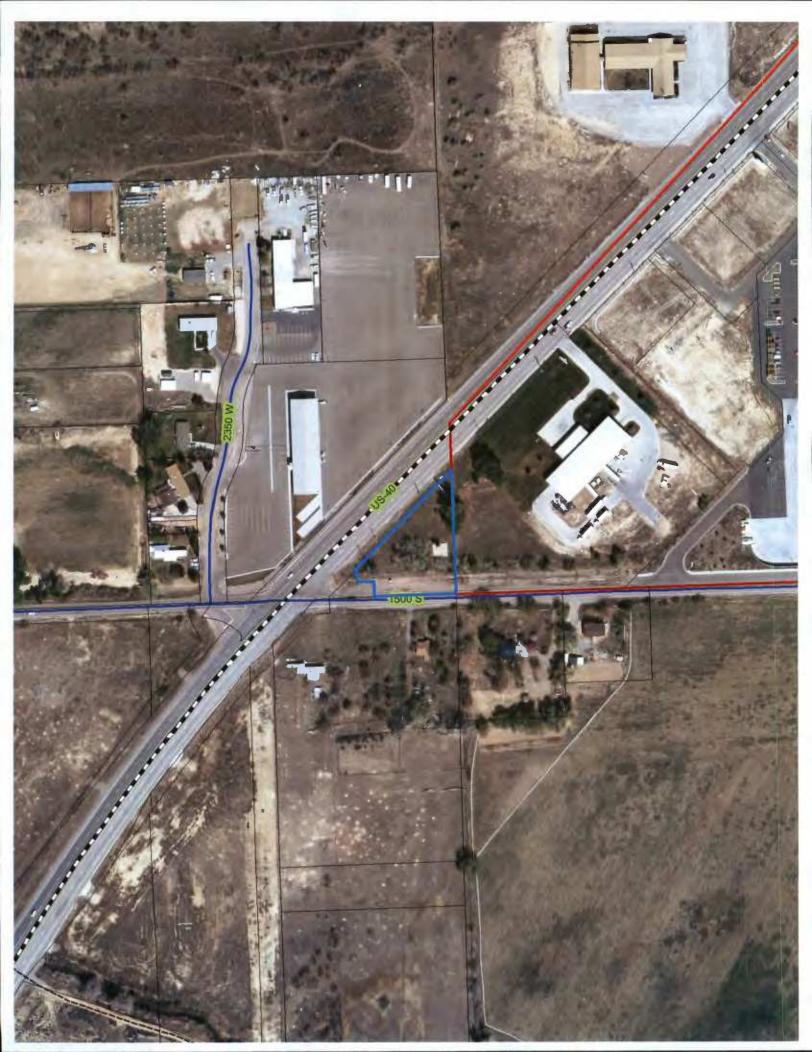

## Uintah County Building, Planning and Zoning Zoning Map Amendment

| OFFICE USE ONLY                                                                          |
|------------------------------------------------------------------------------------------|
| Application # 032 Application Fee: \$300.00 Date Paid:  Per Commissions Receipt #        |
| Application Due by:by 5:00 P.M.                                                          |
| Planning Commission Date: 112013 Approved Denied                                         |
| County Commission Date: Approved Denied                                                  |
| Property information and location (All lines applicable to this site must be filled in)  |
| Section 28 Township 45 Range 21E                                                         |
| Parcel # 05:077: 0004                                                                    |
| Property Address 2295 WEST Highway 40 VERNA!                                             |
| Current Zone RA \ Requested Zone Change C                                                |
| Purpose of Request Operate Retail Business                                               |
| You MUST include a parcel map obtained from the Recorder's Office with this Application! |
| Property owner(s) information                                                            |
| Name: Denvis + LINDA MOTT                                                                |
| Mailing Address: 4165 South 1500 West                                                    |
| City/County VERNAL State: WAth Zip: 84078                                                |
| Office/home phone: 435-789 - 5085 Fax phone:                                             |
| Mobile phone: 435-828-7555 Message phone:                                                |
| A copy of the deed, offer or tax notice MUST be included to demonstrate ownership        |