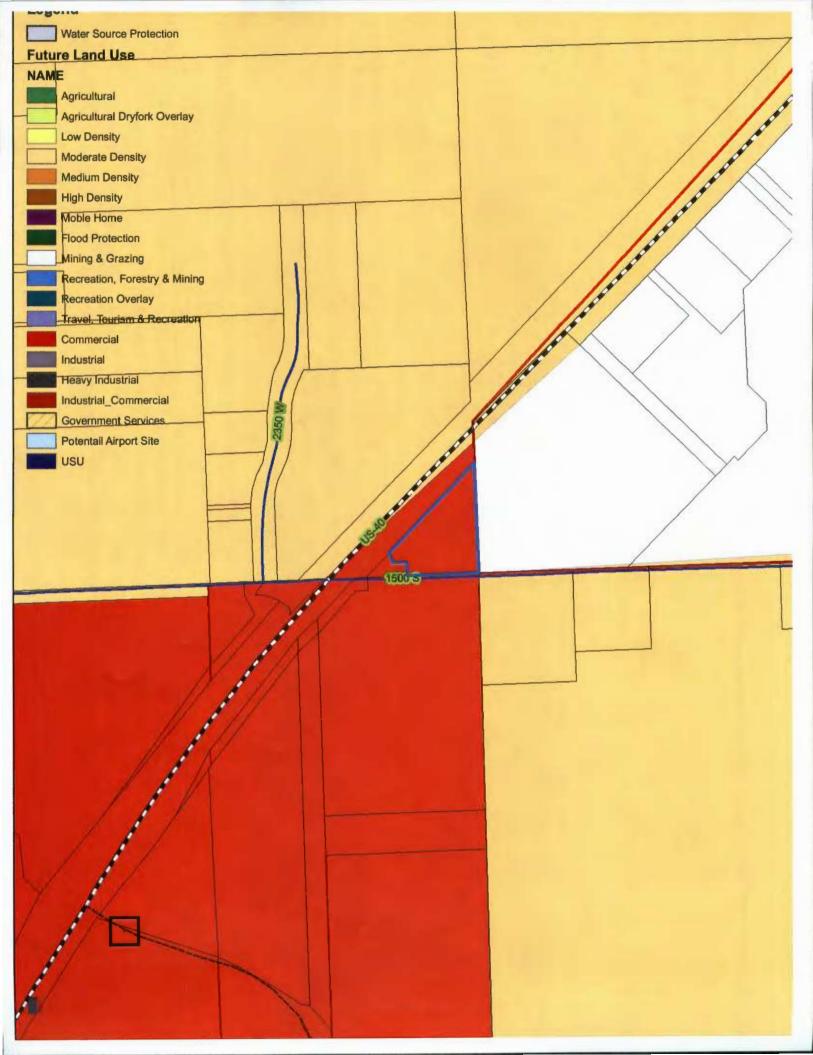

## Uintah County Building, Planning and Zoning Zoning Map Amendment

| OFFICE USE ONLY                                                                          |
|------------------------------------------------------------------------------------------|
| Application # 032 Application Fee: \$300.00 Date Paid:  Per Commissions Receipt #        |
| Application Due by:by 5:00 P.M.                                                          |
| Planning Commission Date: 112013 Approved Denied                                         |
| County Commission Date: Approved Denied                                                  |
| Property information and location (All lines applicable to this site must be filled in)  |
| Section 28 Township 45 Range 21E                                                         |
| Parcel # 05:077: 0004                                                                    |
| Property Address 2295 WEST Highway 40 VERNA!                                             |
| Current Zone RA \ Requested Zone Change C                                                |
| Purpose of Request Operate Retail Business                                               |
| You MUST include a parcel map obtained from the Recorder's Office with this Application! |
| Property owner(s) information                                                            |
| Name: Denvis + LINDA MOTT                                                                |
| Mailing Address: 4165 South 1500 West                                                    |
| City/County VERNAL State: WAth Zip: 84078                                                |
| Office/home phone: 435-789 - 5085 Fax phone:                                             |
| Mobile phone: 435-828-7555 Message phone:                                                |
| A copy of the deed, offer or tax notice MUST be included to demonstrate ownership        |