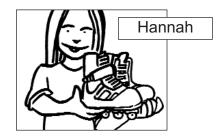

They're Hannah's

Whose is this notebook?

It's Oliver's.

Whose are these trainers?

It's Luke's.

Whose is this skateboard?

They're Maria's.

- 3 A Whose are these inline skates?
  - B They're Hannah's.