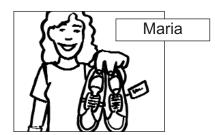

They're Hannah's

Whose is this notebook?

It's Oliver's.

Whose are these trainers?

It's Luke's.

Whose is this skateboard?

They're Maria's.

#### Communication

- 1 **A** Whose are these trainers?
  - B They're Maria's.

- 4 A Whose is this notebook?
  - B It's Luke's.

- 2 A Whose is this sports bag?
  - B It's Oliver's.

- 5 A Whose is this skateboard?
  - B It's Daniel's.