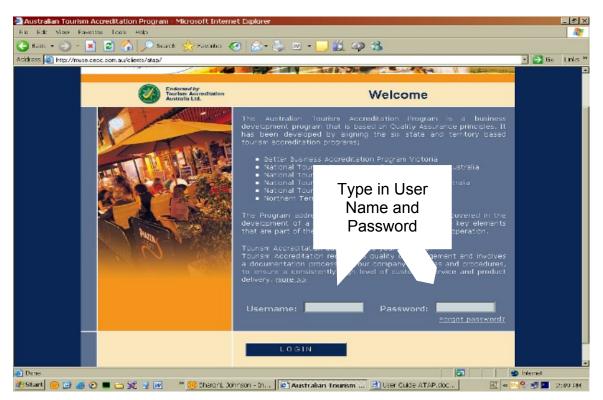

# 2. LOGGING ON

This will then take you to the Login page (below).

#### Enter your User Name and Password and click on the Login button.

You will be presented with several options (shaded dark blue):

- 1. Start a new application (if this is your first time); **OR** Continue my application (if you have already commenced).
- 2. Access the ATAP toolset all templates, more information, samples etc. (For use when working **OFFLINE**.)
- 3. Offline Accreditation.
- **NB**: If you are working in **ONLINE** format all tools will be available to you throughout the Program.