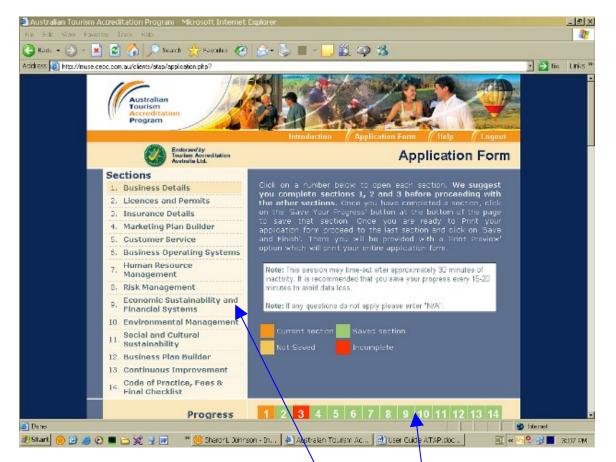

When you press "Start a new application" or "Continue my application" you will be presented with the opening page (above).

Section numbers and details are listed on the left and at the bottom you will see numbered squares which also equate to the sections.

#### **RED** indicates an **Incomplete** section where there are mandatory questions.

**GREEN** is another important indicator – this means you have **SAVED** your documentation. It is important when working on the Program that you **SAVE** regularly and at the end of each section.

You can use either the numbering on the left or the buttons to travel to the sections.

# PLEASE REMEMBER TO SAVE 🖬 YOUR WORK THROUGHOUT THE PROGRAM INSTRUCTIONS ARE ON THE BOTTOM OF EACH PAGE!