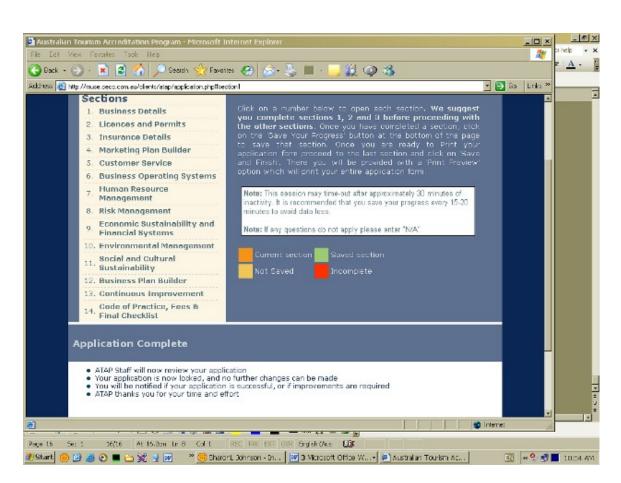

# PLEASE REMEMBER TO SAVE YOUR WORK THROUGHOUT THE PROGRAM INSTRUCTIONS ARE ON THE BOTTOM OF EACH PAGE

Once you have completed all the sections required, you will receive the message "CAUTION! Once you click the 'Save and Finish' button your application will be LOCKED to further changes until it is reviewed. DO NOT click 'Save and Finish' until you are sure your application is complete'."

If you are sure, click the dark blue button "SAVE AND FINISH".

# PLEASE REMEMBER TO SAVE THROUGHOUT THE PROGRAM INSTRUCTIONS ARE ON THE BOTTOM OF EACH PAGE

You will then see this window "Application Complete".

You will also have the option to print within Web Browser or print within Word.