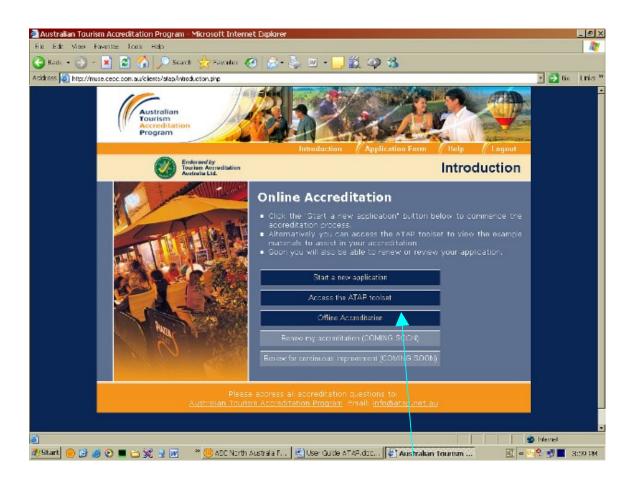

#### Enter your User Name and Password and click on the Login button.

You will be presented with several options (shaded dark blue):

- 1. Start a new application (if this is your first time); **OR** Continue my application (if you have already commenced).
- 2. Access the ATAP toolset all templates, more information, samples etc. (For use when working **OFFLINE**.)
- 3. Offline Accreditation.
- **NB**: If you are working in **ONLINE** format all tools will be available to you throughout the Program.