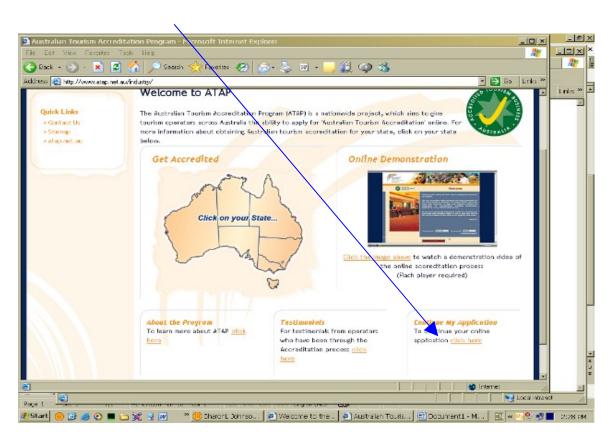

Ensure you have received your **User ID** and **password** from the Accreditation Manager.

Go to the site www.atap.net.au

Click on "Information for Operators".

Click on "Continue my application" located at the bottom right of the page.