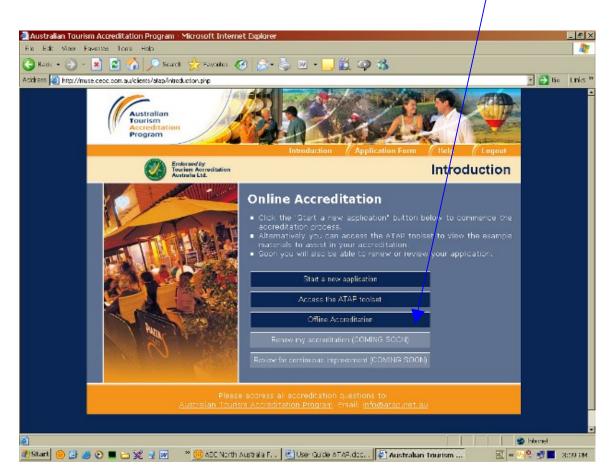

#### Enter your User Name and Password and click on the Login button.

You will be presented with several options (shaded dark blue):

- 1. Start a new application (if this is your first time); **OR** Continue my application (if you have already commenced).
- 2. Access the ATAP toolset all templates, more information, samples etc. (For use when working **OFFLINE**.)
- 3. Offline Accreditation.
- **NB**: If you are working in **ONLINE** format all tools will be available to you throughout the Program.

# 8. OFFLINE USERS

The first page of the Program will allow you to select the third option: **Offline Accreditation.** 

You will then be taken to the next page which details both the **ATTACHMENTS** for the Program which are in a low-bandwidth package and the **OFFLINE** form.