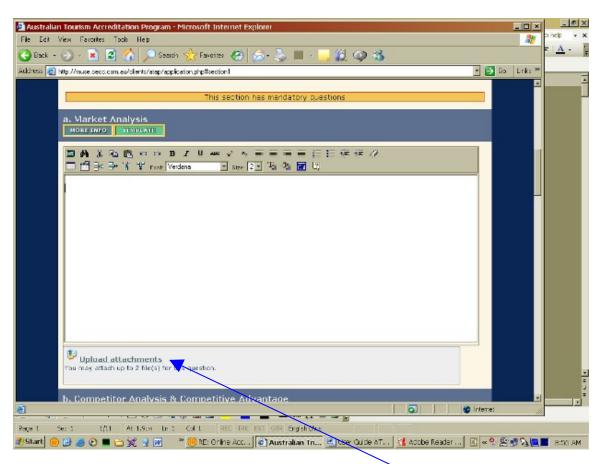

# 4. UPLOADING ATTACHMENTS/FILES/PHOTOS

Throughout the program, underneath some of the boxes, you have the ability to upload attachments. This is provided so that if you already have documents in existence, you do not have to re-write. Photos may also be attached.

Currently, the default is set to two attachments per box. If you require more, please contact the Program Manager to re-set the defaults for you.