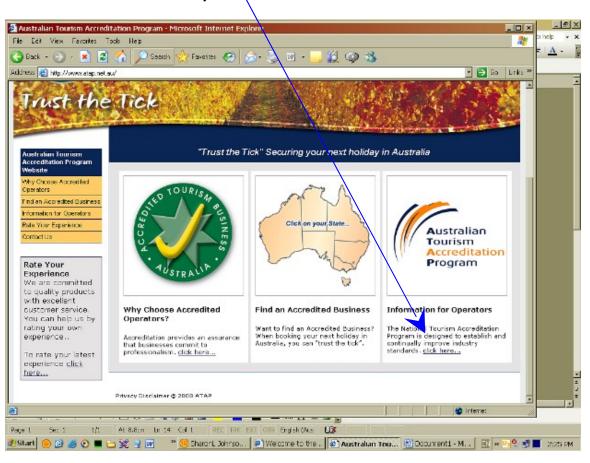

Ensure you have received your **User ID** and **password** from the Accreditation Manager.

Go to the site www.atap.net.au

Click on "Information for Operators".

Click on "Continue my application" located at the bottom right of the page.