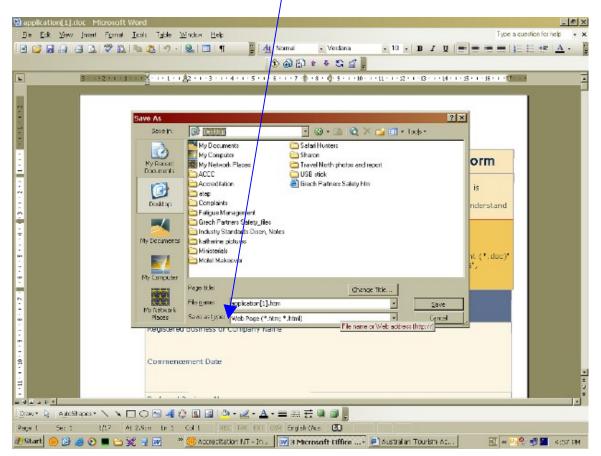

The form will open like this:

 Change "Save as Type" FROM "Web Page (\*.htm;\*.html)" to "Word Document (\*.doc)" Select a convenient location on your computer to save to (eg: "My Documents", "Desktop").