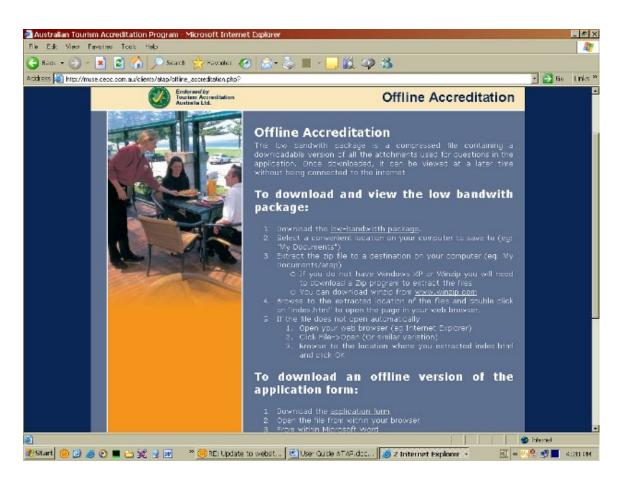

# 9. LOW BANDWIDTH PACKAGE

The low bandwidth package is a compressed file containing a downloadable version of all the **attachments** used for questions in the application. Once downloaded, it can be viewed at a later time without being connected to the internet.

### To download and view the low bandwidth package:

- 1. Download the low-bandwidth package.
- 2. Select a convenient location on your computer to save to (eg: "My Documents")
- 3. Extract the zip file to a destination on your computer (eg: My Documents/atap)
  - If you do not have Windows XP or Winzip you will need to download a Zip program to extract the files
  - You can download the free Winzip program from <u>www.winzip.com</u>
- 4. Browse to the extracted location of the files and double click on "index.html" to open the page in your web browser.
- 5. If the file does not open automatically
  - 1. Open your web browser (eg Internet Explorer)
  - 2. Click File->Open (Or similar variation)
  - 3. Browse to the location where you extracted index.html and click OK