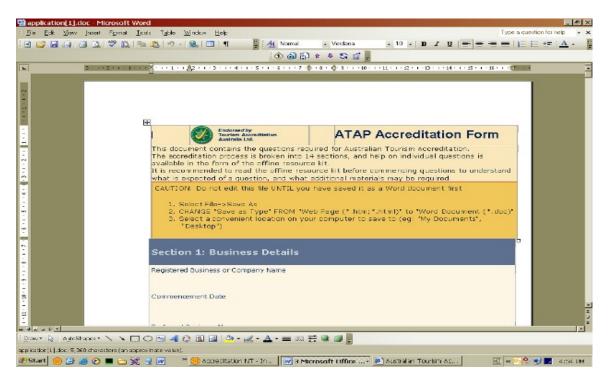

### **10. SAVING THE OFFLINE PACKAGE**

- 1. Download the <u>application</u>
- Select "Open," rather than "Save".

| 20  | Australian Tourism Accreditation Program Microsoft Internet Explorer                                                                                                                                                                                                                                                                                                                                                                                                                                                                                                                                                                                                                                                                                                                                                                                                                                                                                                                                                                                                                                                                                                                                                                                                                          | _ @ X    |
|-----|-----------------------------------------------------------------------------------------------------------------------------------------------------------------------------------------------------------------------------------------------------------------------------------------------------------------------------------------------------------------------------------------------------------------------------------------------------------------------------------------------------------------------------------------------------------------------------------------------------------------------------------------------------------------------------------------------------------------------------------------------------------------------------------------------------------------------------------------------------------------------------------------------------------------------------------------------------------------------------------------------------------------------------------------------------------------------------------------------------------------------------------------------------------------------------------------------------------------------------------------------------------------------------------------------|----------|
| Fik | Thttp://muse.cecc.com.au/clients/atxx/print.php?action=save_doc - Microsoft Internet Explorer                                                                                                                                                                                                                                                                                                                                                                                                                                                                                                                                                                                                                                                                                                                                                                                                                                                                                                                                                                                                                                                                                                                                                                                                 | 🔲 🥂      |
| G   | Fin Edit Maw Favories Leni Holp                                                                                                                                                                                                                                                                                                                                                                                                                                                                                                                                                                                                                                                                                                                                                                                                                                                                                                                                                                                                                                                                                                                                                                                                                                                               |          |
| Ath | 🕞 Bods + 🕤 - 💌 📓 🏠 🔎 Serath 🔆 Fercules 🛞 🍰 - 🐎 🖂 🛄 🛱 🗘 🗭 诸                                                                                                                                                                                                                                                                                                                                                                                                                                                                                                                                                                                                                                                                                                                                                                                                                                                                                                                                                                                                                                                                                                                                                                                                                                    | Links ** |
|     | Atchess 🔊 http://muse.ceoc.com.au/clents/stac/print_chp?astion=save_doc                                                                                                                                                                                                                                                                                                                                                                                                                                                                                                                                                                                                                                                                                                                                                                                                                                                                                                                                                                                                                                                                                                                                                                                                                       | -        |
|     | File Down bad       X         Do you wat to open or save this file?       X         Image option of the this file?       X         Image option of Vortal Document, 40.9 KB       X         Finance option of Vortal Document, 40.9 KB       X         Image option of Vortal Docume |          |
|     |                                                                                                                                                                                                                                                                                                                                                                                                                                                                                                                                                                                                                                                                                                                                                                                                                                                                                                                                                                                                                                                                                                                                                                                                                                                                                               |          |
|     | Start de vilaading fom ster Mta//muse cesa eene au/deente/stap/orivit skyp/cester=save_dee                                                                                                                                                                                                                                                                                                                                                                                                                                                                                                                                                                                                                                                                                                                                                                                                                                                                                                                                                                                                                                                                                                                                                                                                    | -        |
| _   | Start 🕘 🕑 🧑 🖸 🔳 🗁 💥 🚽 🕡 🐣 🥮 Accrecitation N 🛛 🕅 2 Microsoft Off 🍓 Australan Touris 🏟 http://muse.cec 🗮 « 🖓 😪 🖬                                                                                                                                                                                                                                                                                                                                                                                                                                                                                                                                                                                                                                                                                                                                                                                                                                                                                                                                                                                                                                                                                                                                                                                | 4:53 PM  |

The form will open like this:

 Change "Save as Type" FROM "Web Page (\*.htm;\*.html)" to "Word Document (\*.doc)" Select a convenient location on your computer to save to (eg: "My Documents", "Desktop").

4. You will now be able to fill in the form using Microsoft Word.