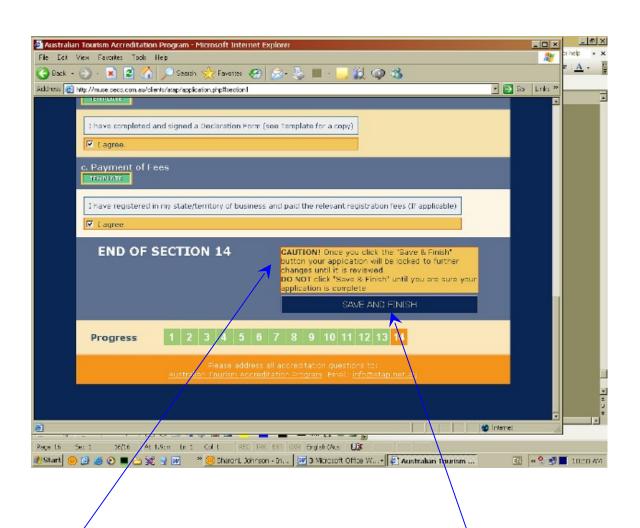

# PLEASE REMEMBER TO SAVE YOUR WORK THROUGHOUT THE PROGRAM INSTRUCTIONS ARE ON THE BOTTOM OF EACH PAGE

Once you have completed all the sections required, you will receive the message "CAUTION! Once you click the 'Save and Finish' button your application will be LOCKED to further changes until it is reviewed. DO NOT click 'Save and Finish' until you are sure your application is complete'."

If you are sure, click the dark blue button "SAVE AND FINISH".