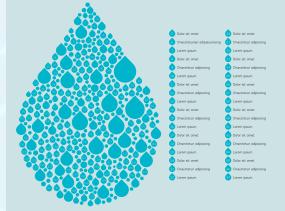

- Named Swimming Lanes (named tiles in floor at both ends of each lane, 8 only) \$25,000
   Name on Tiles \_\_\_\_\_\_ (Number of characters = by negotiation)
- Named Seating Bays (plaque on seating bay poolside, 18 only) \$10,000-\$24,999
   Name on Plaque \_\_\_\_\_\_ (Maximum number of characters= 50)
- Named Starter Blocks (plaque on removable starter block, 8 only) \$5,000-\$9,999
   Name on Starter Block \_\_\_\_\_\_ (Maximum number of characters= 35)
- Named Water Drop ('Drop by Drop' Sculpture, 150 only) \$2,000-\$4,999
   Name on Sculpture \_\_\_\_\_\_ (Maximum number of characters = 28)
- Named Seat in Bleachers (named plaque on bleacher seating 246 only) \$500 \$1,999
   Name on Plaque \_\_\_\_\_\_ (Maximum number of characters = 26)
   Gifts over \$2,000 entitles automatic entry to the Robertson Circle