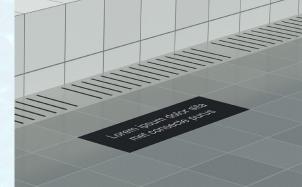

- Named Swimming Lanes (named tiles in floor at both ends of each lane, 8 only) \$25,000
   Name on Tiles \_\_\_\_\_\_ (Number of characters = by negotiation)
- Named Seating Bays (plaque on seating bay poolside, 18 only) \$10,000-\$24,999
   Name on Plaque \_\_\_\_\_\_ (Maximum number of characters= 50)
- Named Starter Blocks (plaque on removable starter block, 8 only) \$5,000-\$9,999
   Name on Starter Block \_\_\_\_\_\_ (Maximum number of characters= 35)
- Named Water Drop ('Drop by Drop' Sculpture, 150 only) \$2,000-\$4,999
   Name on Sculpture \_\_\_\_\_\_ (Maximum number of characters = 28)
- Named Seat in Bleachers (named plaque on bleacher seating 246 only) \$500 \$1,999
   Name on Plaque \_\_\_\_\_\_ (Maximum number of characters = 26)
   Gifts over \$2,000 entitles automatic entry to the Robertson Circle