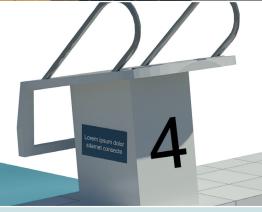

- Named Swimming Lanes (named tiles in floor at both ends of each lane, 8 only) \$25,000
   Name on Tiles \_\_\_\_\_\_ (Number of characters = by negotiation)
- Named Seating Bays (plaque on seating bay poolside, 18 only) \$10,000-\$24,999
   Name on Plaque \_\_\_\_\_\_ (Maximum number of characters= 50)
- Named Starter Blocks (plaque on removable starter block, 8 only) \$5,000-\$9,999
   Name on Starter Block \_\_\_\_\_\_ (Maximum number of characters= 35)
- Named Water Drop ('Drop by Drop' Sculpture, 150 only) \$2,000-\$4,999
   Name on Sculpture \_\_\_\_\_\_ (Maximum number of characters = 28)
- Named Seat in Bleachers (named plaque on bleacher seating 246 only) \$500 \$1,999
   Name on Plaque \_\_\_\_\_\_ (Maximum number of characters = 26)
   Gifts over \$2,000 entitles automatic entry to the Robertson Circle