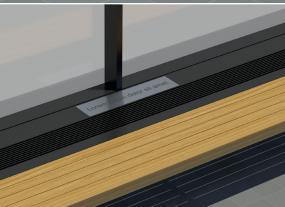

- Named Swimming Lanes (named tiles in floor at both ends of each lane, 8 only) \$25,000
   Name on Tiles \_\_\_\_\_\_ (Number of characters = by negotiation)
- Named Seating Bays (plaque on seating bay poolside, 18 only) \$10,000-\$24,999
   Name on Plaque \_\_\_\_\_\_ (Maximum number of characters= 50)
- Named Starter Blocks (plaque on removable starter block, 8 only) \$5,000-\$9,999
   Name on Starter Block \_\_\_\_\_\_ (Maximum number of characters= 35)
- Named Water Drop ('Drop by Drop' Sculpture, 150 only) \$2,000-\$4,999
   Name on Sculpture \_\_\_\_\_\_ (Maximum number of characters = 28)
- Named Seat in Bleachers (named plaque on bleacher seating 246 only) \$500 \$1,999
   Name on Plaque \_\_\_\_\_\_ (Maximum number of characters = 26)
   Gifts over \$2,000 entitles automatic entry to the Robertson Circle