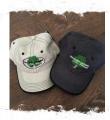

#### Headwear

|   | Qty.   | \$15.00             | Visors & Baseball Caps                                                                                                    |
|---|--------|---------------------|---------------------------------------------------------------------------------------------------------------------------|
|   |        | Visor               | <b>Visor</b> : 100% washed cotton twill with hidden self-fabric w/adjust-<br>able hook and loop closure and metal buckle. |
|   |        | Twill Cap           | Twill Cap: 100% brushed cotton twill, unstructured, 6 panel, self-                                                        |
| ļ |        | Circle: black/khaki | fabric adjustable slide closure with buckle. Black or Khaki                                                               |
|   | a. Feb | Mesh Cap (black)    | Mesh Cap: Mesh back panel with black front panels.                                                                        |