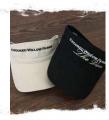

#### Headwear

|   | Qty.   | \$15.00             | Visors & Baseball Caps                                                                                                    |
|---|--------|---------------------|---------------------------------------------------------------------------------------------------------------------------|
|   |        | Visor               | <b>Visor</b> : 100% washed cotton twill with hidden self-fabric w/adjust-<br>able hook and loop closure and metal buckle. |
|   |        | Twill Cap           | Twill Cap: 100% brushed cotton twill, unstructured, 6 panel, self-                                                        |
| ļ |        | Circle: black/khaki | fabric adjustable slide closure with buckle. Black or Khaki                                                               |
|   | a. Feb | Mesh Cap (black)    | Mesh Cap: Mesh back panel with black front panels.                                                                        |