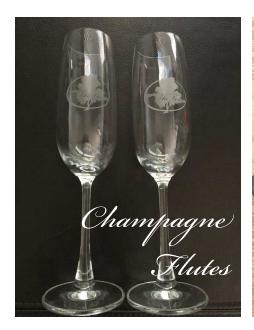

#### **Gifts & Accessories**

| Qty. | Price   | Description                                                                                 |
|------|---------|---------------------------------------------------------------------------------------------|
|      | \$25.00 | Etched Champagne Flutes Elegant stemmed champagne glasses with etched logo. Set of 2        |
|      | \$20.00 | Faux Wood Photo Frame Holds 5" x 7" photo. Vertical with the logo and tagline at the bottom |