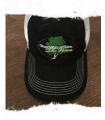

#### Headwear

|   | Qty.   | \$15.00             | Visors & Baseball Caps                                                                                                    |
|---|--------|---------------------|---------------------------------------------------------------------------------------------------------------------------|
|   |        | Visor               | <b>Visor</b> : 100% washed cotton twill with hidden self-fabric w/adjust-<br>able hook and loop closure and metal buckle. |
|   |        | Twill Cap           | Twill Cap: 100% brushed cotton twill, unstructured, 6 panel, self-                                                        |
| ļ |        | Circle: black/khaki | fabric adjustable slide closure with buckle. Black or Khaki                                                               |
|   | a. Feb | Mesh Cap (black)    | Mesh Cap: Mesh back panel with black front panels.                                                                        |