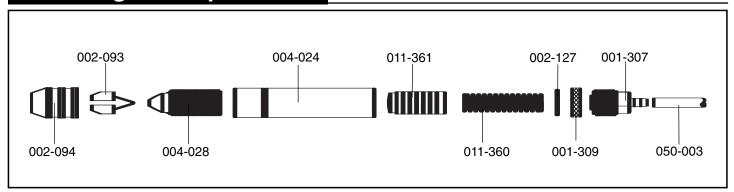

Your Signature

| QTY. | PART NO. | DESCRIPTION                         |
|------|----------|-------------------------------------|
|      | 001-307  | Inlet                               |
|      | 001-309  | Nut                                 |
|      | 002-093  | Chuck Jaw                           |
|      | 002-094  | Chuck Nut                           |
|      | 002-127  | O-Ring625 X .75 X .062              |
|      | 004-024  | Handpiece Body                      |
|      | 004-028  | Chuck Body                          |
|      | 004-434  | Air Hose - 1/4" OD X .160" ID X 38" |
|      | 011-360  | Spring                              |
|      | 011-361  | Piston                              |