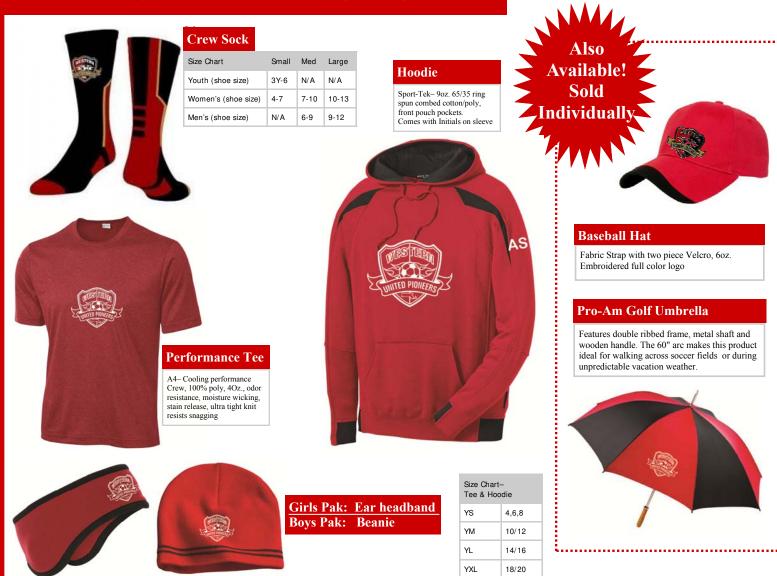

## **4-item HOLIDAY PROMO PAK**

Team: (circle) Academy, U9, U10, U11, U12, U13, U14 (circle one): Boys / Girls Coaches name:.....

|                                                              |        | SIZING- (see youth size chart above) |     |     |     |     |     |     |     |                |       |                                                     | DEADLINE:                                                                                                                                                                                                                                                 |
|--------------------------------------------------------------|--------|--------------------------------------|-----|-----|-----|-----|-----|-----|-----|----------------|-------|-----------------------------------------------------|-----------------------------------------------------------------------------------------------------------------------------------------------------------------------------------------------------------------------------------------------------------|
| ITEM                                                         | DESCR. | YS                                   | YM  | YL  | YXL | S   | М   | L   | XL  | ITEMS<br>TOTAL | PRICE | TOTAL<br>COST                                       | NOVEMBER 3rd SUNDAY<br>Make Checks payable to: NE<br>enclose with order form.                                                                                                                                                                             |
| Holiday Promo Pak- Hoodie,<br>Performance T, Headband, Socks | GIRLS  |                                      |     |     |     |     |     |     |     |                | 85.00 |                                                     | Cash will also be accepted, ple<br>in an envelope with order form<br>VISA/M/C please see bottom of<br>Allow 14 business days for del<br>Orders include screenprint/em<br>and shipping charges.<br>This offer is ONLY sold in a<br>PROMO PAK SPECIAL. Exce |
| Holiday Promo Pak- Hoodie,<br>Performance Tee, Beanie, Socks | BOYS   |                                      |     |     |     |     |     |     |     |                | 85.00 |                                                     |                                                                                                                                                                                                                                                           |
| Hat                                                          | Unisex | n/a                                  | n/a | n/a | n/a | n/a | n/a | n/a | n/a |                | 15.00 |                                                     |                                                                                                                                                                                                                                                           |
| Umbrella                                                     | Unisex | n/a                                  | n/a | n/a | n/a | n/a | n/a | n/a | n/a |                | 18.00 |                                                     |                                                                                                                                                                                                                                                           |
| Sock Size (circle one): SM                                   | MED LG | a Initials on Hoodie:                |     |     |     |     |     |     |     |                |       | Umbrella and Baseball Hat v<br>be bought seperately |                                                                                                                                                                                                                                                           |
| VISA/ MasterCard/Amex<br>Name on Card:Address                |        |                                      |     |     |     |     |     |     |     |                |       | TOTAL                                               | Questions: Contact Celia: 5<br>cflucas@gmail.com                                                                                                                                                                                                          |
| Zip Code: C                                                  |        |                                      |     |     |     |     |     |     |     |                |       |                                                     | Expire Date:                                                                                                                                                                                                                                              |

r is ONLY sold in a 4-item PAK SPECIAL. Except for and Baseball Hat which can ht seperately

s: Contact Celia: 575-9208 or gmail.com . . . . . . . . . . . . . . . .