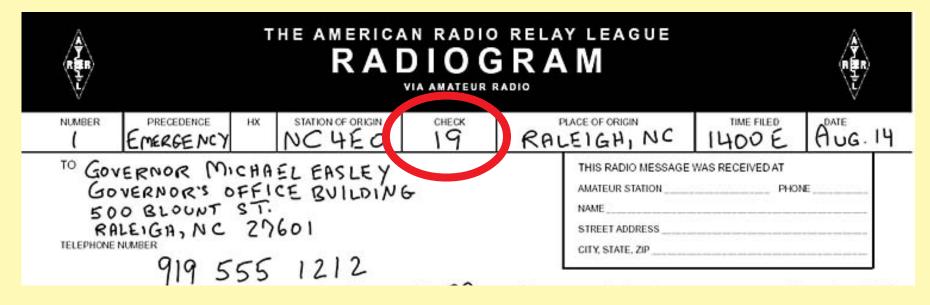

#### Check

## Actual number of words, number of character groups and separators (X) in TEXT

This does *not* include anything in the preamble, address and signature.

Note: When you use the word "X-Ray" to indicate punctuation, it counts as a word.