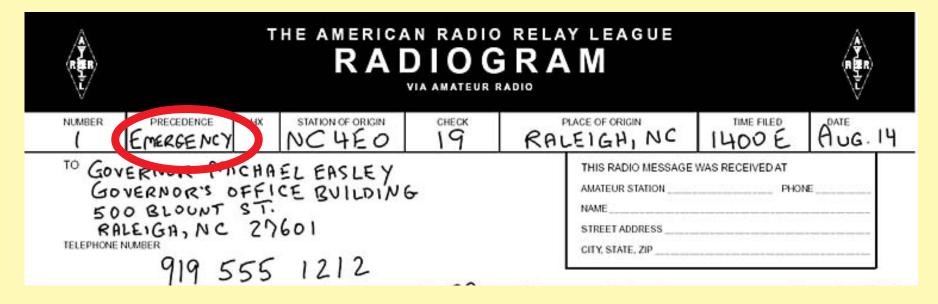

#### Precedence

This tells the importance, or how urgent the traffic is.

```
99% of all traffic is listed as "Routine."
```

Emergency [EMERGENCY] Spell out in full (Life or death).

Priority [P] - (Urgent).

Welfare [W] - Inquiry or report as to health or welfare of an individual in the disaster area.

Routine [R] - (All other messages). Handle last.