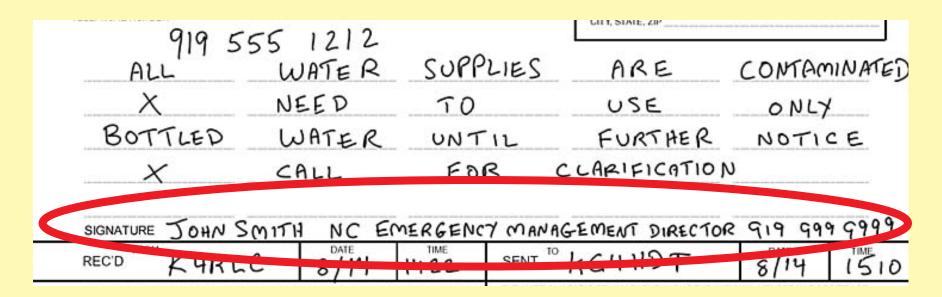

#### **Phone number**

DON'T say "phone number 290-456-7890". **DO say "phone figures 290 456 7890".** 

| ALL     | WATER | SUPPLIES | ARE           | CONTAMINATE |
|---------|-------|----------|---------------|-------------|
| X       | NEED  | 10       | USE           | ONLY        |
| BOTTLED | WATER | UNTIL    | FURTHER       | NOTICE      |
| X       | CALL  | FOR      | CLARIFICATION | v           |

#### Text

- Keep it all brief and to-the-point 25 words or less (if possible)
- Use "X-Ray" in place of periods ."X-Ray" counts as a word.
- DON'T say "End of message" after text.
- DO say "Break" after giving the text of the traffic.