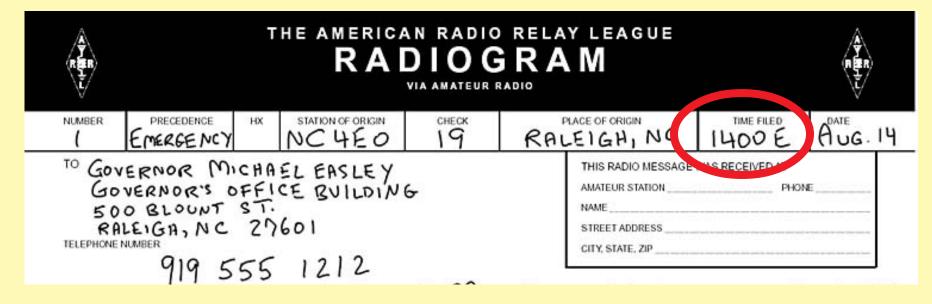

#### **Time Filed**

Time the message was written.

Time should be in 24 hour format.

|                                       | THE AMERICAN RADIO RELAY LEAGUE<br>RADIOGRAM<br>VIA AMATEUR RADIO<br>PRECEDENCE HX STATION OF ORIGIN CHECK PLACE OF ORIGIN TIME FILED DATE |             |                                        |   |   |                                                                                     |                 |    |  |  |  |
|---------------------------------------|--------------------------------------------------------------------------------------------------------------------------------------------|-------------|----------------------------------------|---|---|-------------------------------------------------------------------------------------|-----------------|----|--|--|--|
| NUMBER                                | PRECEDENCE<br>EMERGENCY                                                                                                                    | AUG. 14     |                                        |   |   |                                                                                     |                 |    |  |  |  |
| TO GOV<br>GO<br>50<br>RA<br>TELEPHONE | LEIGH, NC                                                                                                                                  | CHAISTIN 27 | EL EASLEY<br>CE BUILDIN<br>601<br>1212 | 6 | 2 | THIS RADIO MESSAGE<br>AMATEUR STATION<br>NAME<br>STREET ADDRESS<br>CITY, STATE, ZIP | WAS RECEIVED AT | NE |  |  |  |

#### Date

Date the message was written.

DON'T say "12/4" for date.

DO say "December 4". You do not have to use the year.

| R THE                                 | THE AMERICAN RADIO RELAY LEAGUE<br>RADIOGRAM<br>VIA AMATEUR RADIO                                                        |    |                                         |   |                                                                                     |  |   |  |  |  |  |
|---------------------------------------|--------------------------------------------------------------------------------------------------------------------------|----|-----------------------------------------|---|-------------------------------------------------------------------------------------|--|---|--|--|--|--|
| NUMBER<br>(                           | NUMBER PRECEDENCE HX STATION OF ORIGIN CHECK PLACE OF ORIGIN TIME FILED<br>( FREEDENCE IV. 1 VOLTEO 19 RALEIGH, NC 1400E |    |                                         |   |                                                                                     |  |   |  |  |  |  |
| TO GON<br>GO<br>SO<br>RA<br>TELEPHONE | LEIGA, NC                                                                                                                | 27 | EL EASLEY<br>CE BUILDING<br>601<br>1212 | 6 | THIS RADIO MESSAGE<br>AMATEUR STATION<br>NAME<br>STREET ADDRESS<br>CITY, STATE, ZIP |  | Æ |  |  |  |  |
| то                                    |                                                                                                                          |    |                                         |   |                                                                                     |  |   |  |  |  |  |