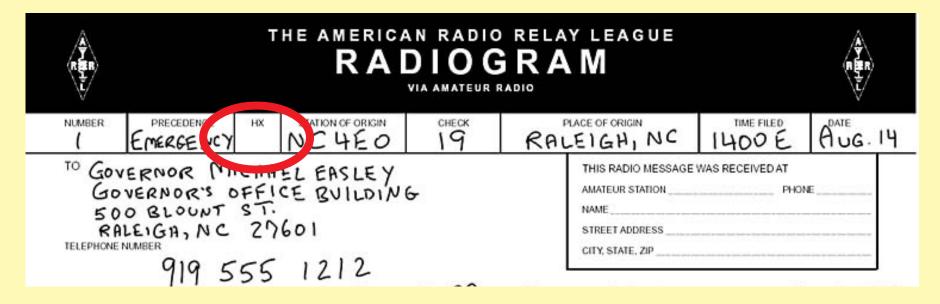

#### **Handling Instructions**

#### HX (Handling Instructions) - if any

#### Most of the time, this area is ignored. Don't worry about it!

- **HXA** followed by a number Collect telephone delivery authorized by addressee within \_\_\_\_ miles. e.g. HXA100
- **HXB** followed by a number Cancel if not delivered within \_\_\_\_\_ hours of filing.
- HXC Report time and date of delivery to originating station.
- HXD Report to originating station identity of station from which received plus date and time. Report identity of station to which relayed plus date and time. If delivered, report date, time and method of delivery.