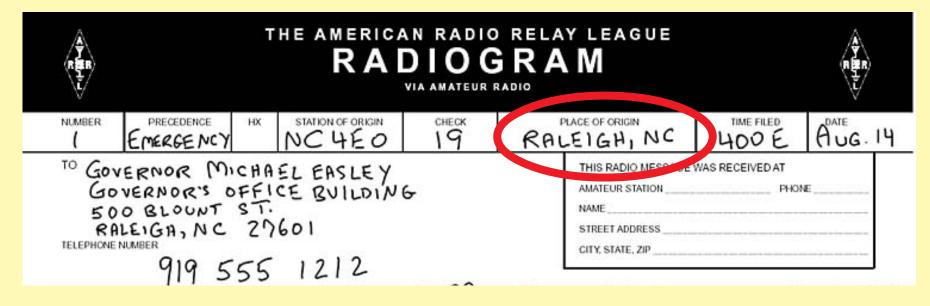

#### **Place of Origin**

This is the actual place where the message started from, not necessarily the location of the Station of Origin.

For example if you originate a message for a person in a town that is not your own, use the person's own town. Otherwise, use your own location.