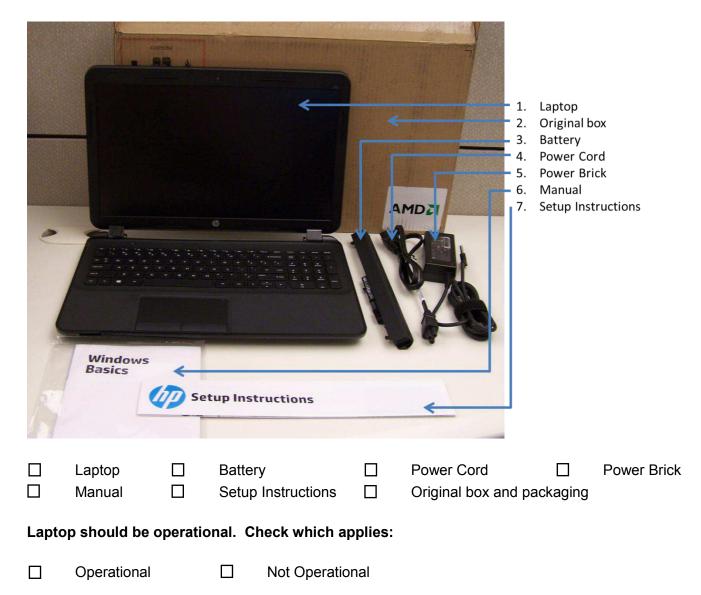

Package should include the following. Check all that apply:

I attest I am returning this device in slightly used and operational condition. It has been packed securely in the original packaging. Should it be damaged during shipping I understand I will be responsible for the full cost of the laptop (\$500). This will be charged to my Strayer account.