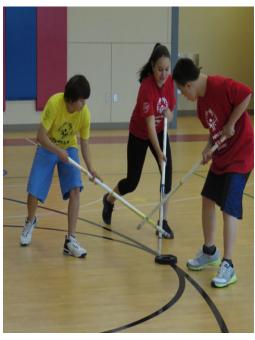

## **JULY 11-22, 2016** ● **ANCHORAGE, AK**

Camp Shriver Alaska is an inclusive summer sports camp where students with and without intellectual disabilities work together to learn new sports skills, develop physical fitness, build friendships and have fun with their peers!