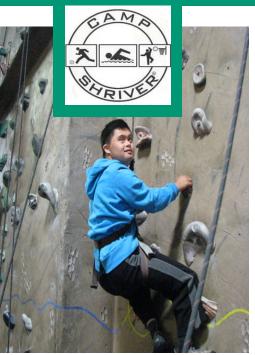

## **2016 CAMP SHRIVER ALASKA**







## **JULY 11-22, 2016** ● **ANCHORAGE, AK**

Camp Shriver Alaska is an inclusive summer sports camp where students with and without intellectual disabilities work together to learn new sports skills, develop physical fitness, build friendships and have fun with their peers!

**TIME:** Monday through Friday, 9 a.m. to 3 p.m. **WHERE:** Special Olympics Alaska Athlete Training Center and Campus, 3200 Mountain View Drive **WHO:** Participation is open to students in grades 8-12 for the 2016/2017 school year

The maximum participants for Camp Shriver is 30 athletes and 30 partners. Athletes are individuals with intellectual disabilities and partners are individuals without intellectual disabilities.

There is no fee to participate in Special Olympics Alaska or Camp Shriver, however donatio