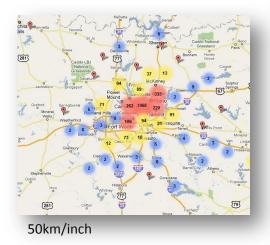

#### 2010 Runner Zip Codes

10km/inch

# Getting to Know the Average Metroplex Runner