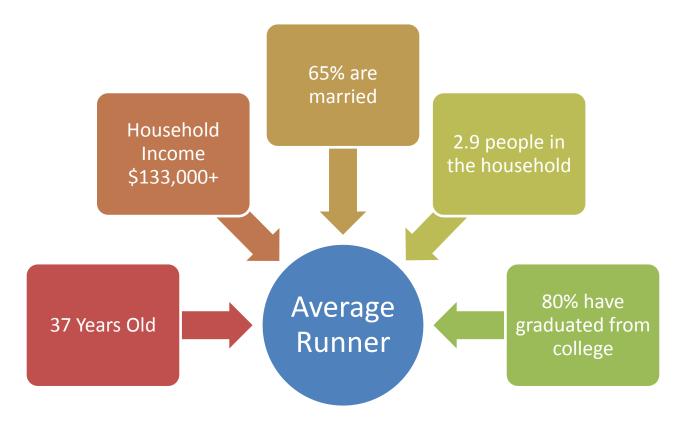

unning one of two separate courses hugging the shoreline of white rock lake...all followed by great food and cold drinks.

Voted as the event with the "Best Swag" by readers of Competitor Magazine in 2009, runners always look forward to New Balance technical race shirts and custom race give-aways. Cooling fans, cold beer, great music and fun energy... this is the high point on the Summer Running Calendar.

# 2010 Witnessed a Record Crowd

Voted Competitor Magazine's 2010 "BEST RUNNING RACE IN DALLAS"
Over 2800 Runners
Over 20 Race Day Sponsor Booths
A Total of 11 Staffed Water & Powerade Stops on the Courses
Live DJ and Numerous Prizes and Give-Aways
\$3500 in Race Proceeds given to PAL









#### 2010 Runner Zip Codes







10km/inch

# Getting to Know the Average Metroplex Runner





# TITLE Sponsor Package - \$10,000

#### **FEATURES**



#### Title Sponsorship Recognition

• We will add your company name as the Title Sponsor to the race logo anytime it is presented



## **Shirt Graphics**

- Inclusion of Company Name on Shirt Front
- Large Top Level Logo on Shirt Back



## Race Website Exposure

- Title Sponsor Recognition
- Hyperlinks to Your Site



# Packet Stuffing Opportunity

 Add a coupon or brochure to the race packets for runners to see



#### E-Blast and Print Advertising

- You'll be included in every Race eBlast to Run On!'s 70,000 runner database
- Top Level Inclusion in all Print Advertising





#### Start The Race!

• Be our honorary starter!



#### Race Day Tent Space

- 20 x 20 Space...400sq ft!
- Must Provide Own Tent



#### Race Day Announc