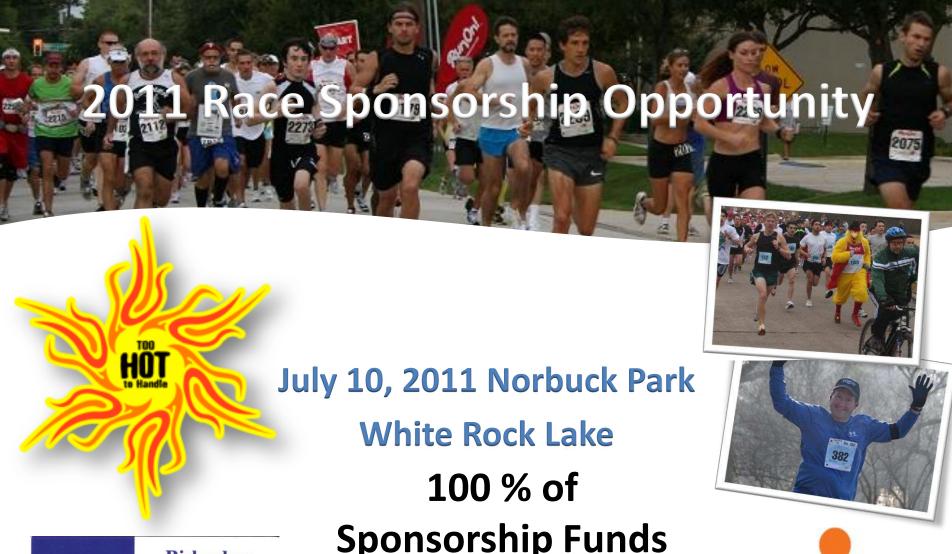

100 % of
Sponsorship Funds
go to College
Scholarships

Richardsoncentralrotary.com

The marquee summer time race in Dallas is the Too Hot To Handle 15K and 5K at Norbuck Park on White Rock Lake. Runners come by the thousands to celebrate summer by running one of two separate courses hugging the shoreline of white rock lake...all followed by great food and cold drinks.

Voted as the event with the "Best Swag" by readers of Competitor Magazine in 2009, runners always look forward to New Balance technical race shirts and custom race give-aways. Cooling fans, cold beer, great music and fun energy... this is the high point on the Summer Running Calendar.