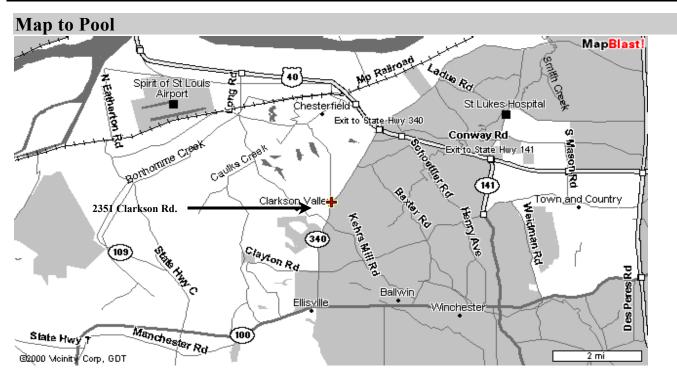

#### Location

Marquette Senior High School. 2351 Clarkson Road located at Clarkson and Wilson Road. From Highway 40, take the Clarkson Road Exit South. Travel approx. 1.5 miles south to Wilson. Marquette High School is located on the West Side of Clarkson.