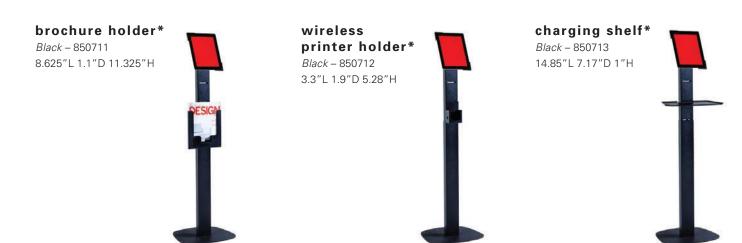

#### **BOOTH EQUIPMENT**

Each 10' x 10' booth will be set up with 8' high black, white, and gray back drape, 3' high black side dividers and a  $7" \times 44"$  one-line identification sign.