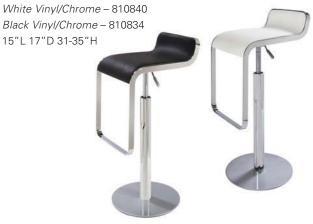

ck Fabric* 25″L 25″D 37″H Adjustable – 81073



# bars & barstools

#### martini bar

Gray metal rounded bar with frosted glass top and chrome legs 67"L 50"D 47"H – Radius 76.5" – 8501

#### possible configurations:





#### lift hydraulic barstool

Gray Vinyl/Chrome – 810872 Red Vinyl/Chrome – 810873 Black Vinyl/Chrome – 810871 White Vinyl/Chrome – 810870 15" Round 23-33.5"H Adjustable



Tables in coordinating colors are available upon request.

# bars & barstools

#### rustique barstool

*Gunmetal* 13"L 13"D 30"H – 810839



#### oslo barstool

Blue Plastic/Chrome – 810200 White Plastic/Chrome – 810201 17"L 20"D 30"H



#### banana barstool

White Vinyl/Chrome – 810103 Black Vinyl/Chrome – 810104 21"L 22"D 30"H



ICE barstool Transparent/Chrome Legs 16.75"L 16"D 37.75"H – 810815







**gin barstool** *Maple Wood/Chrome* 16"L 16"D 29"H – 810505



Tables in coordinating colors are available upon request.

## bars & barstools

Tables in coordinating colors are available upon request.

# tables

Bring professionalism to the table with our sleek variety of surfaces and tabletops. Choose from modern glass tops and more.

# occasional end & cocktail tables

candy table

White Plastic/Black Laminated Top 18"L 18"D 18"H – 82056



#### **aura round table** *White Metal* 15" Round 22"H – 820844



edge LED lighted table White Plastic/Clear Acrylic Top

20"L 20"D 20"H – 82057



# occasional end & cocktail tables



#### silverado

end table Tempered Glass/Painted Steel 24" Round 22"H – 82015

table Tempered Glass/Painted Steel 36" Round 17"H – 82014



#### inspiration

end t