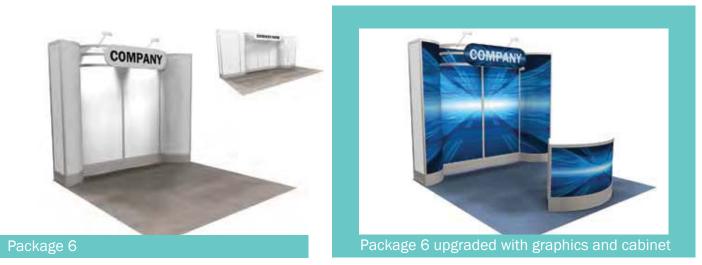

#### **BOOTH EQUIPMENT**

Each 10' x 10' booth will be set up with 8' high black, white, and gray back drape, 3' high black side dividers and a  $7" \times 44"$  one-line identification sign.