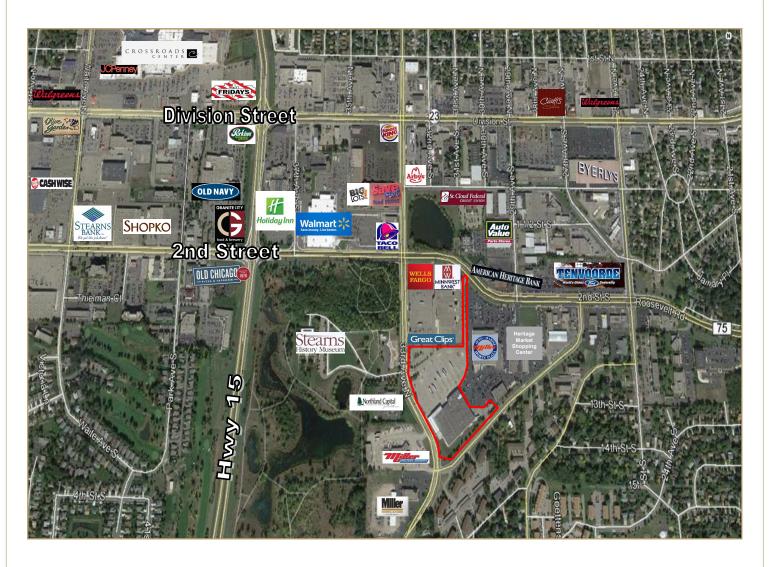

### LOCATION

Located off of 33rd Avenue south and 2nd Street in St. Cloud, MN.

#### **HIGHLIGHTS**

- Traffic counts on 33rd Avenue are 12,500 vpd and 28,000 vpd on 2nd Street South (MNDOT 2011)
- 658 parking spaces; 5.5 spaces / 1,000 SF
- Building Dimensions: 380' Wide x 325' Deep