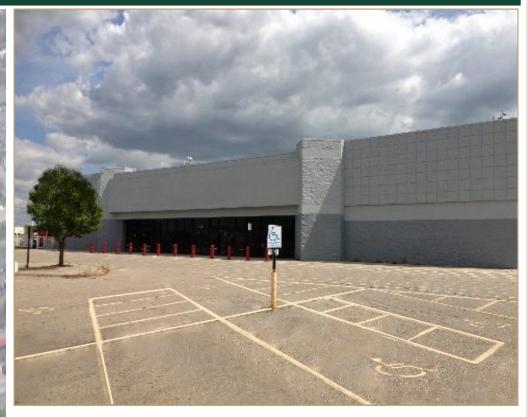

# FORMER WALMART

380 33rd Ave South St. Cloud, MN 56301

12.55 ACRES 119,141 SF

For more information, contact

Casey O'Malley (320) 258-5258 casey@inhproperties.com

Kevin Brink (320) 258-5259 kevin@inhproperties.com

## **PROPERTY DESCRIPTION**

The Property is suitable for a large single-user or divides well for multi-tenant users. The 119,141 sf building is very functional; the ceiling height is 16' 6"; it sits on 12.55 acres and has 650+ parking stalls. Built in 1991 and renovated in 1995. Zoned C-5; highway commercial district. Broad zoning district allows most commercial users as well as warehousing, wholesaling, transportation, institutional and public uses.