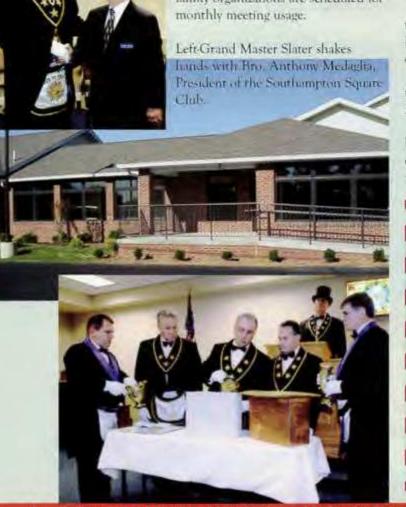

## Masonic Village at Warminster Celebrates New Masonic Center with Cornerstone Ceremony

The Frey Southampton Masonic Center at Masonic Village at Warminster was completed in September. Construction of the new addition to the campus was made possible by a generous contribution from the Southampton Square Club through funds originated from the estate of John Frey, Jr. The Southampton Square Club had the honor of being the first group to host an event in the new building on September 27, 2004.

On October 22, 2004, a datestone ceremony was performed by William Slater II, R. W. Grand Master, and the Grand Lodge Officers. In his remarks, Grand Master Slater acknowledged the organizations who made the project vision a reality: "I am honored to be part of this celebration recognizing the unified vision of Grand Chapter of Pennsylvania, Order of the Eastern Star, the Grand Lodge of Pennsylvania, the Southampton Square Club, and many individual members of our family who have come together to realize the completion of such an exciting project that will serve this region well. I congratulate you all on your efforts, which will continue to Share the Light well into the future."

> A calendar of events for use of the Masonic Center is being developed. Several local Masonic family organizations are scheduled for monthly meeting usage.