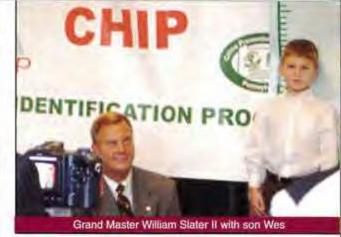

### About The Cover

The CHIP project of the Grand Lodge celebrated its 1st birthday at the Masonic Village in Sewickley with a special news conference. In attendance and members of the Western Pennsylvania committee are: State Police Trooper Robin Mungo, Monroeville Police Chief, Bro. George W. Polnar, Grand Master William Slater II with daughter Sidney and son Wes, and Allegheny County Deputy Sheriff, Bro. Jason Tarap,