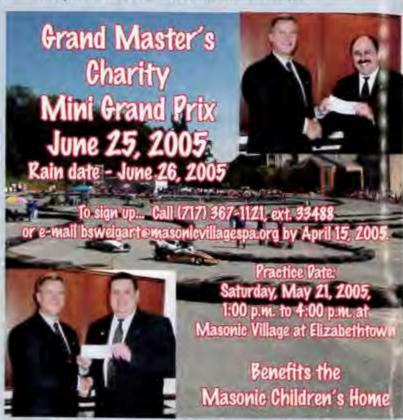

Above: Grand Master Slater presents checks from the proceeds of the 2004 Charity Mini Grand Prix to the Masonic Villages and the Central PA Chapter of the Arthritis Foundation.