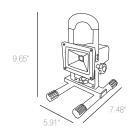

#### Housing

Black body with yellow metal stand. 120° projection angle with adjustable bracket. Covered on/off switch with liquid resistant coating.