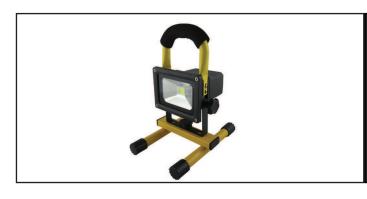

# 10W LED WORK LIGHT

- · Cordless
- · Rechargeable
- · Portable

Order Code: 5053264

#### **Product**

Rechargeable LED fixture that provides a portable, energy efficient light solution. This cordless fixture is perfect to have on hand in event of evening road side assistance or for any location without outlets.

#### Housing

Black body with yellow metal stand. 120° projection angle with adjustable bracket. Covered on/off switch with liquid resistant coating.