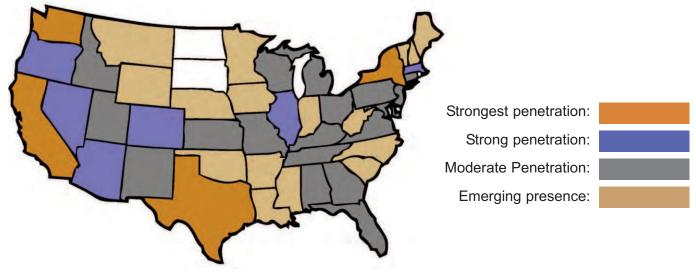

#### Active Users Span the United States

Registered users also from Alaska, Hawaii, Guam, Puerto Rico, Bahamas, Canada, China, Egypt, England, Finland, France, Germany, Hong Kong, India, Ireland, Italy, Japan, Jordan, Mexico, Philippines, Singapore, Switzerland and Thailand