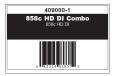

# BASS PRO SHOPS REBATE

| Model Name         | Model Number | Mail-In Reward                             | Valid UPC Code  |  |  |  |  |
|--------------------|--------------|--------------------------------------------|-----------------|--|--|--|--|
| 688ci HD DI Combo  | 409460-1     | \$50<br>American<br>Express<br>Reward Card | 0-82324-04311-6 |  |  |  |  |
| 688cxi HD DI Combo | 409460-1M    | \$50<br>American<br>Express<br>Reward Card | 0-82324-04312-3 |  |  |  |  |