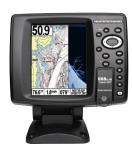

# BASS PRO SHOPS REBATE

| Model Name         | Model Number | Mail-In Reward                             | Valid UPC Code  |  |  |  |  |
|--------------------|--------------|--------------------------------------------|-----------------|--|--|--|--|
| 688ci HD DI Combo  | 409460-1     | \$50<br>American<br>Express<br>Reward Card | 0-82324-04311-6 |  |  |  |  |
| 688cxi HD DI Combo | 409460-1M    | \$50<br>American<br>Express<br>Reward Card | 0-82324-04312-3 |  |  |  |  |