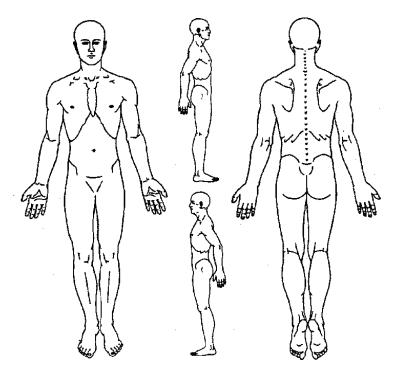

Please use the diagram below to indicate the location of your symptoms. Mark area(s) of pain with an  $\boldsymbol{X}$ .