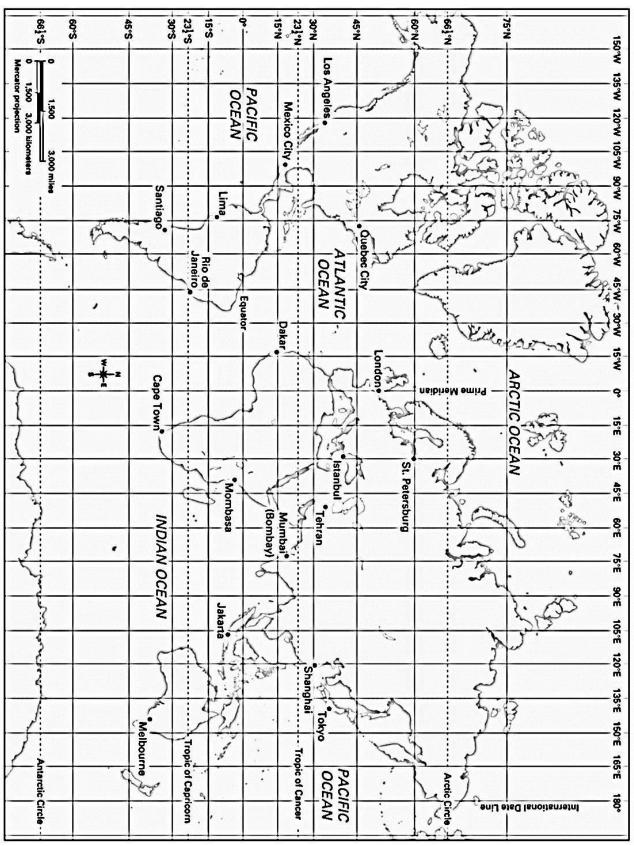

| Dire | ections: Complete each step using the map on the back. Check the boxes as you complete each step.         |
|------|-----------------------------------------------------------------------------------------------------------|
| 7    | etions. Complete each step using the map on the back. Check the boxes as you complete each step.          |
|      |                                                                                                           |
|      | There are miles between Los Angeles and Mexico City.                                                      |
| Ш    | There are miles between London and Mumbai.                                                                |
|      | There are miles between Lima and Jakarta.                                                                 |
|      | There are miles between Rio de Janeiro and Mombasa.                                                       |
|      | There are miles between Santiago and Cape Town.                                                           |
|      | There are miles between Melbourne and Tokyo.                                                              |
|      |                                                                                                           |
| 0    |                                                                                                           |
| 0    |                                                                                                           |
|      | If you wanted to travel to a major city in Asia, would it be closer to fly to Shanghai or Tokyo? Explain. |
|      | (hint: this is a trick question. You must explain your reasoning!)                                        |
|      | (mm. mis is a trick question. Tou must explain your reasoning.)                                           |
|      |                                                                                                           |
|      |                                                                                                           |
|      | Approximately how many miles wide is the entire world? miles                                              |
|      | (hint: this is the length of the equator, which represents how many miles around the world is. Do you     |
|      | know the math term for the distance around a circle's edge?)                                              |
|      |                                                                                                           |
|      |                                                                                                           |

## Cities Around the World