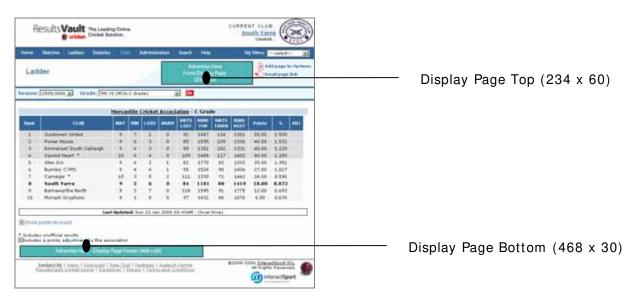

## **Advertising rates**

| Advert Position                 | Dimensions | CPM(\$) |
|---------------------------------|------------|---------|
| Front Page Left                 | 160 x 160  | \$5.00  |
| Front Page Left (Skyscraper)    | 160 x 600  | \$8.00  |
| Front Page Right                | 234 x 60   | \$3.50  |
| Display Page Top                | 234 x 60   | \$4.00  |
| Display Page Bottom             | 468 x 30   | \$2.50  |
| CricketVault/SportzVault Button | 160 x 60   | \$2.00  |

## Advertising Order Form:

| Name of Advertiser                                                                                                                                       |                        |              |             |
|----------------------------------------------------------------------------------------------------------------------------------------------------------|------------------------|--------------|-------------|
| Contact Name                                                                                                                                             |                        |              |             |
| Contact Email                                                                                                                                            |                        |              |             |
| ResultsVault site:                                                                                                                                       |                        |              |             |
| Results Vault Cricket: h                                                                                                                                 | nttp://cricket.resu    | ltsvault.com |             |
| ResultsVault Football: http://football.resultsvault.com                                                                                                  |                        |              |             |
| ☐ Both                                                                                                                                                   |                        |              |             |
| Start Date:                                                                                                                                              |                        |              |             |
| Advert Title Tag:                                                                                                                                        |                        |              |             |
| Advert Position                                                                                                                                          | Rate/ CPM              | Num CPM      | Total \$AUD |
| Front Page Left (160 x 160)                                                                                                                              | \$5.00                 |              | \$          |
| Front Page Left (Skyscraper 160 x 600)                                                                                                                   | \$8.00                 | <del></del>  | \$          |
| Front Page Right (234 x 60)                                                                                                                              | \$3.50                 |              | \$          |
| Display Page Top (234 x 60)                                                                                                                              | \$4.00                 |              | \$          |
| Display Page Bottom (468 x 30)                                                                                                                           | \$2.50                 |              | \$          |
| CricketVault/SportzVault Button (160 x 60)                                                                                                               | \$2.00                 |              | \$          |
| Other                                                                                                                                                    |                        |              | \$          |
| Total Cost (\$AUD) (Minimum spend per a                                                                                                                  | pplication \$250)      |              | \$          |
| ☐ Please email an invoice to the above email                                                                                                             | address                |              |             |
| All graphics and files must be supplied by the advertiser a submission of this application. Results Vault reserves to rinot up to the required standard. | nd should be emailed t |              |             |
| Signed                                                                                                                                                   |                        |              |             |