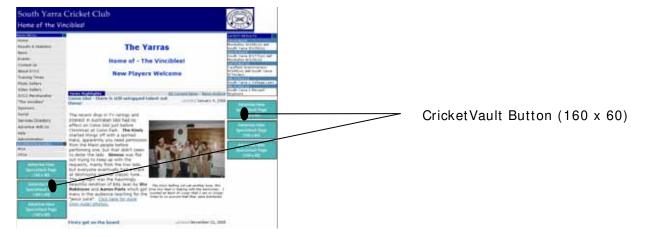

## SportzVault/CricketVault:

Over 400 clubs also use a SportzVault/CricketVault club website allows a sporting club to build there own website including creating their own pages, publishing photos and adding news and events. These club websites have been configured to allow ads from the ResultsVault ad server to be displayed and allows advertisers access to many hundreds of individual websites.

## **Advertising rates**

| Advert Position                 | Dimensions | CPM(\$) |
|---------------------------------|------------|---------|
| Front Page Left                 | 160 x 160  | \$5.00  |
| Front Page Left (Skyscraper)    | 160 x 600  | \$8.00  |
| Front Page Right                | 234 x 60   | \$3.50  |
| Display Page Top                | 234 x 60   | \$4.00  |
| Display Page Bottom             | 468 x 30   | \$2.50  |
| CricketVault/SportzVault Button | 160 x 60   | \$2.00  |

## Advertising Order Form:

| Name of Advertiser                                                                                                                                       |                        |              |             |
|----------------------------------------------------------------------------------------------------------------------------------------------------------|------------------------|--------------|-------------|
| Contact Name                                                                                                                                             |                        |              |             |
| Contact Email                                                                                                                                            |                        |              |             |
| ResultsVault site:                                                                                                                                       |                        |              |             |
| Results Vault Cricket: h                                                                                                                                 | nttp://cricket.resu    | ltsvault.com |             |
| ResultsVault Football: http://football.resultsvault.com                                                                                                  |                        |              |             |
| ☐ Both                                                                                                                                                   |                        |              |             |
| Start Date:                                                                                                                                              |                        |              |             |
| Advert Title Tag:                                                                                                                                        |                        |              |             |
| Advert Position                                                                                                                                          | Rate/ CPM              | Num CPM      | Total \$AUD |
| Front Page Left (160 x 160)                                                                                                                              | \$5.00                 |              | \$          |
| Front Page Left (Skyscraper 160 x 600)                                                                                                                   | \$8.00                 | <del></del>  | \$          |
| Front Page Right (234 x 60)                                                                                                                              | \$3.50                 |              | \$          |
| Display Page Top (234 x 60)                                                                                                                              | \$4.00                 |              | \$          |
| Display Page Bottom (468 x 30)                                                                                                                           | \$2.50                 |              | \$          |
| CricketVault/SportzVault Button (160 x 60)                                                                                                               | \$2.00                 |              | \$          |
| Other                                                                                                                                                    |                        |              | \$          |
| Total Cost (\$AUD) (Minimum spend per a                                                                                                                  | pplication \$250)      |              | \$          |
| ☐ Please email an invoice to the above email                                                                                                             | address                |              |             |
| All graphics and files must be supplied by the advertiser a submission of this application. Results Vault reserves to rinot up to the required standard. | nd should be emailed t |              |             |
| Signed                                                                                                                                                   |                        |              |             |