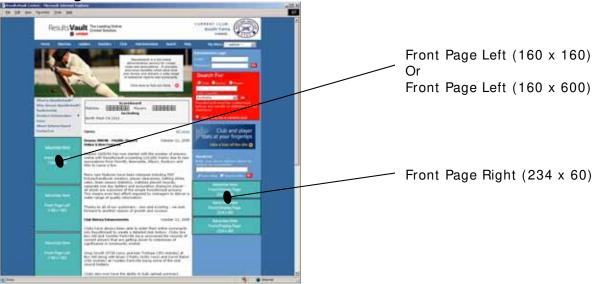

## **Advertising rates**

| Advert Position                 | Dimensions | CPM(\$) |
|---------------------------------|------------|---------|
| Front Page Left                 | 160 x 160  | \$5.00  |
| Front Page Left (Skyscraper)    | 160 x 600  | \$8.00  |
| Front Page Right                | 234 x 60   | \$3.50  |
| Display Page Top                | 234 x 60   | \$4.00  |
| Display Page Bottom             | 468 x 30   | \$2.50  |
| CricketVault/SportzVault Button | 160 x 60   | \$2.00  |

## Advertising Order Form:

| Name of Advertiser                                                                                                                                       |                        |              |             |
|----------------------------------------------------------------------------------------------------------------------------------------------------------|------------------------|--------------|-------------|
| Contact Name                                                                                                                                             |                        |              |             |
| Contact Email                                                                                                                                            |                        |              |             |
| ResultsVault site:                                                                                                                                       |                        |              |             |
| Results Vault Cricket: h                                                                                                                                 | nttp://cricket.resu    | ltsvault.com |             |
| ResultsVault Football: http://football.resultsvault.com                                                                                                  |                        |              |             |
| ☐ Both                                                                                                                                                   |                        |              |             |
| Start Date:                                                                                                                                              |                        |              |             |
| Advert Title Tag:                                                                                                                                        |                        |              |             |
| Advert Position                                                                                                                                          | Rate/ CPM              | Num CPM      | Total \$AUD |
| Front Page Left (160 x 160)                                                                                                                              | \$5.00                 |              | \$          |
| Front Page Left (Skyscraper 160 x 600)                                                                                                                   | \$8.00                 | <del></del>  | \$          |
| Front Page Right (234 x 60)                                                                                                                              | \$3.50                 |              | \$          |
| Display Page Top (234 x 60)                                                                                                                              | \$4.00                 |              | \$          |
| Display Page Bottom (468 x 30)                                                                                                                           | \$2.50                 |              | \$          |
| CricketVault/SportzVault Button (160 x 60)                                                                                                               | \$2.00                 |              | \$          |
| Other                                                                                                                                                    |                        |              | \$          |
| Total Cost (\$AUD) (Minimum spend per a                                                                                                                  | pplication \$250)      |              | \$          |
| ☐ Please email an invoice to the above email                                                                                                             | address                |              |             |
| All graphics and files must be supplied by the advertiser a submission of this application. Results Vault reserves to rinot up to the required standard. | nd should be emailed t |              |             |
| Signed                                                                                                                                                   |                        |              |             |