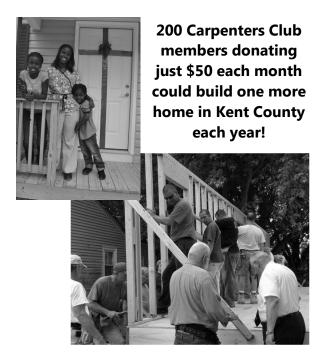

Choose any amount that that you feel comfortable giving, and see how the impact of those dollars makes a difference in the lives of our Habitat families.

**\$15 a month** will buy a front door to welcome new neighbors . . . and new possibilities.

**\$25 a month** will buy cabinets for after-school snacks and dinner dishes.

**\$50 a month** will buy light fixtures throughout the house to brighten lives.

**\$75 a month** will buy flooring for solid footing and warm feet.

**\$100 a month** will buy trusses for the roof to give support and security.