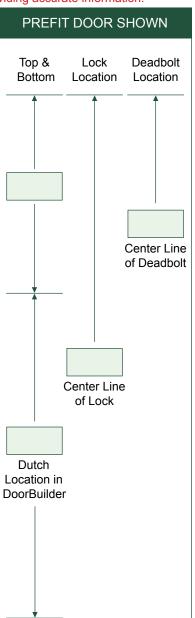

## **Dutch Door Calculator**

All figures are to be entered as decimals. Fractions will restrict this Calculator from providing accurate information.

| CUSTOMER INFORMATION        |     |
|-----------------------------|-----|
| Customer Name:              | Gre |
| Order No:                   |     |
| PO No:                      |     |
| Item or Door No:            |     |
|                             | ;   |
| DOOR INFORMATION            |     |
| Frame Height                |     |
| Floor to Top of Shelf       |     |
| Shelf Thickness             |     |
| Clearance at Top of Door    |     |
| Clearance at Bottom of Door | D   |
|                             | -   |
| PREFIT DOOR LOCATIONS       |     |
| Lock Faceplate Height       |     |
| Center Line of Lock on Door |     |
| Deadbolt Faceplate Height   |     |
| Deadbolt Centerline         |     |
|                             |     |
| Height of Hinges            |     |
|                             |     |
| PREFIT DOOR HINGE LOCATIONS |     |
| 1st                         |     |
| 2nd                         |     |
| 3rd                         |     |