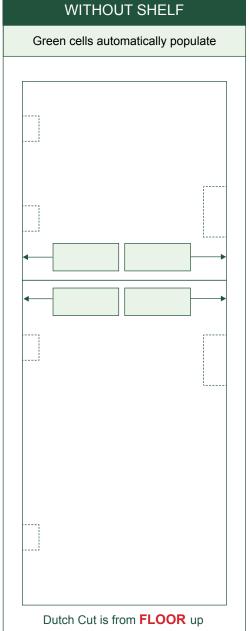

4th

| WITH SHELF                         | PREFIT DO                           |  |
|------------------------------------|-------------------------------------|--|
| Green cells automatically populate | Top & Lo                            |  |
|                                    | Bottom Loc                          |  |
|                                    |                                     |  |
|                                    |                                     |  |
| Dutch Shelf Thickness is 1 1/8"    | <b>—</b>                            |  |
|                                    | Cente<br>of L                       |  |
| ,                                  | Dutch<br>Location in<br>DoorBuilder |  |
|                                    |                                     |  |
| Dutch Cut is from FLOOR up         |                                     |  |