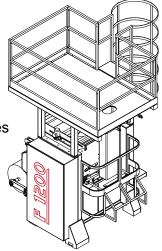

#### **DIMENSIONS**

## TECHNICAL DATA

| Power Input              | 5kW          |
|--------------------------|--------------|
| Air Consumption          | 300 L/Minute |
| Operating Pressure       | 6-8 Bars     |
| Bags Per Hour            | Up to 1,200  |
| Maximum Reel Band        | 1,180mm      |
| Minimum Reel Band        | 600mm        |
| Maximum Reel<br>Diameter | 600mm        |
| Maximum Bag Length       | 1,000mm      |
| Maximum Bag Width        | 570mm        |