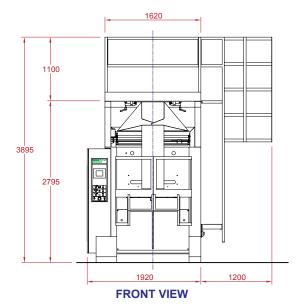

#### **DIMENSIONS**

## TECHNICAL DATA

| Power Input              | 5kW          |
|--------------------------|--------------|
| Air Consumption          | 300 L/Minute |
| Operating Pressure       | 6-8 Bars     |
| Bags Per Hour            | Up to 1,200  |
| Maximum Reel Band        | 1,180mm      |
| Minimum Reel Band        | 600mm        |
| Maximum Reel<br>Diameter | 600mm        |
| Maximum Bag Length       | 1,000mm      |
| Maximum Bag Width        | 570mm        |