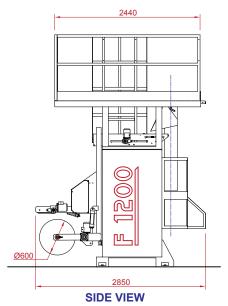

#### **DIMENSIONS**

## TECHNICAL DATA

| Power Input              | 5kW          |
|--------------------------|--------------|
| Air Consumption          | 300 L/Minute |
| Operating Pressure       | 6-8 Bars     |
| Bags Per Hour            | Up to 1,200  |
| Maximum Reel Band        | 1,180mm      |
| Minimum Reel Band        | 600mm        |
| Maximum Reel<br>Diameter | 600mm        |
| Maximum Bag Length       | 1,000mm      |
| Maximum Bag Width        | 570mm        |