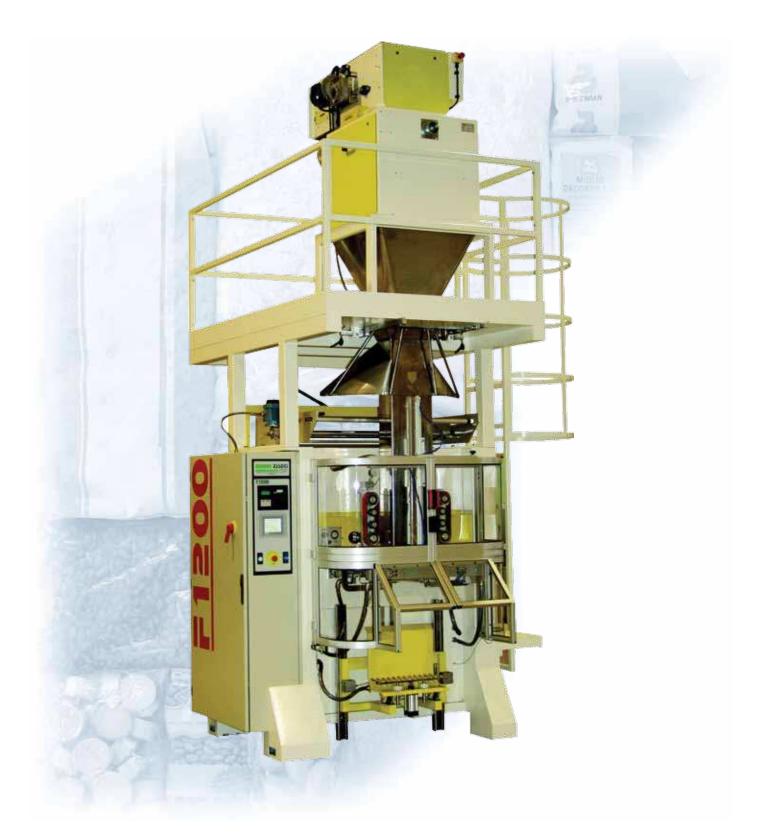

### **DESCRIPTION**

What sets the model F1200 vertical form, fill and sealing machine apart from other machines is its ability to fill and seal large capacity bags up to 50kg. This is a distinct limitation with other machines.

The F1200 has in fact been designed to cater for the needs of even the most discerning customers while maintaining the simple construction and ease of use that has always distinguished this range of machine.

The F1200 packaging machine has been designed to work with several different types of films and with different batching and weighing systems. This sort of versatility makes it possible to work with many different kinds of products such as: short pasta, dried fruit, legumes, coffee, rice, frozen foods, bread yeast, salt, sugar, pepper, flour, detergent, chemical additives, cements, resins, animal feed, pet food, sand, various granules, fertilisers, earths, seeds, pellets and many others.

#### **FEATURES**

- Touch Screen
- Film Reel Hydraulic Lifting
- Film Reel Self-Centring Locking
- Film Reel Automatic Centring
- End-of-Film-Reel Reading Sensors
- **Automatic Print Centring**
- Quick Film Reel Change Device
- **Bag Bottom Vibrator Device**
- Different-Size Program Storage
- Sealing Pincers Adjustable Opening
- Sealing Parameter Setting
- **Automatic Bag Kicker**
- Film Drive Speed Setting