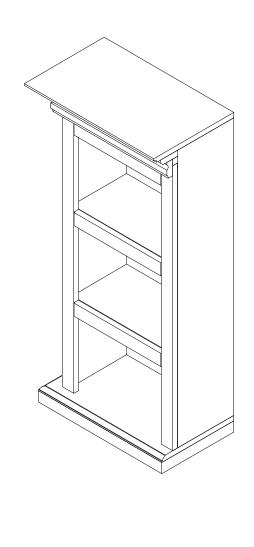

"TENNYSON"PAIR OF BOOKCASES FA8544BO - IVORY FA8545BO - ESPRESSO FA8546BO - PLANTATION OAK FA8547BO - CLASSIC MAHOGANY FA8543BO - GLAZED PINE Assembly Instructions



For assistance with assembly contact: Southern Enterprises Inc. Customer Service 1-800-633-5096 <u>service@seidal.com</u> <u>www.seidal.com</u>





| "TENNYSON "PAIR OF BOOKCASES<br>Parts List<br>Please review all parts and hardware before disposing of any packaging.<br>Call Customer Service if missing hardware. Do not return to store/retailer.<br>Using a screw that is too long will cause damage.<br>Before beginning assembly, separate each type of screw. Carefully study the<br>screw diagrams below . You may receive extra hardware with your unit. |   |                   |                             |                   |  |
|------------------------------------------------------------------------------------------------------------------------------------------------------------------------------------------------------------------------------------------------------------------------------------------------------------------------