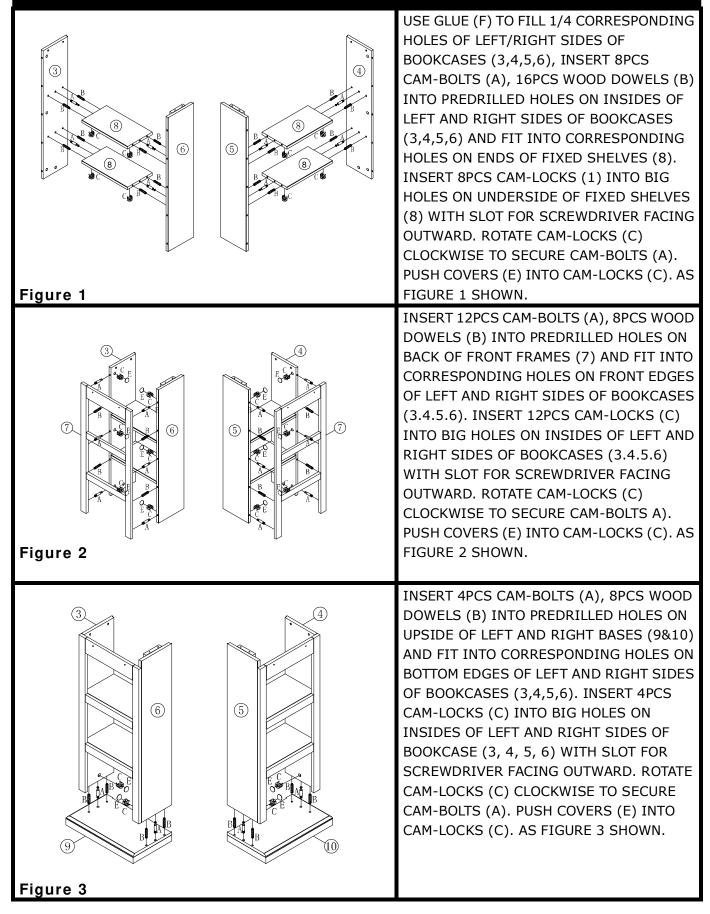

|   |                   |                             |                   |  |

## TENNYSON "PAIR OF BOOKCASES Parts List

Please review all parts and hardware before disposing of any packaging. Call Customer Service if missing hardware. Do not return to store/retailer. Using a screw that is too long will cause damage. Before beginning assembly, separate each type of screw. Carefully study the screw diagrams below . You may receive extra hardware with your unit.



## " TENNYSON "PAIR OF BOOKCASES Assembly Instructions



## " TENNYSON "PAIR OF BOOKCASES Assembly Instructions





Customer Service 1-800-633-5096 service@seidal.com Southern Enterprises, Inc. 600 Freeport Parkway, Suite 200 Coppell, Texas, 75019

## FA8543/44/45/46/47BO - Parts Replacement Form

| Customer Information                                                                 | 1                 |                                 |                            |  |  |  |  |
|--------------------------------------------------------------------------------------|-------------------|---------------------------------|----------------------------|--|--|--|--|
| Name                                                                                 |                   |                                 |                            |  |  |  |  |
| A