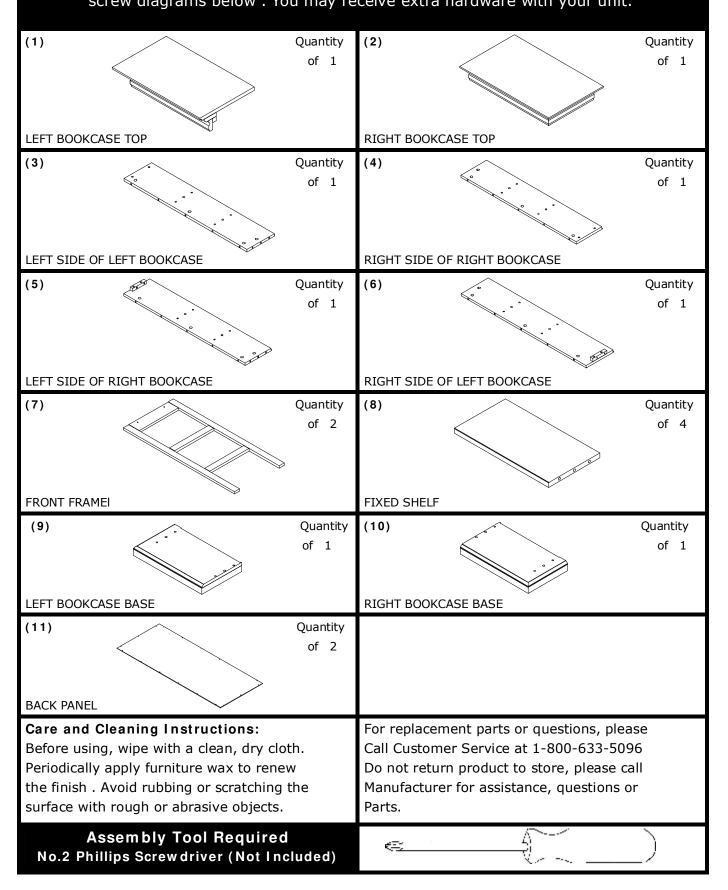

| "TENNYSON "PAIR OF BOOKCASES<br>Parts List<br>Please review all parts and hardware before disposing of any packaging.<br>Call Customer Service if missing hardware. Do not return to store/retailer.<br>Using a screw that is too long will cause damage.<br>Before beginning assembly, separate each type of screw. Carefully study the<br>screw diagrams below . You may receive extra hardware with your unit. |   |                   |                             |                   |  |
|-------------------------------------------------------------------------------------------------------------------------------------------------------------------------------------------------------------------------------------------------------------------------------------------------------------------------------------------------------------------------------------------------------------------|---|-------------------|-----------------------------|-------------------|--|
| Α                                                                                                                                                                                                                                                                                                                                                                                                                 |   | Quantity<br>of 24 | B                           | Quantity<br>of 32 |  |
| CAM BOLT                                                                                                                                                                                                                                                                                                                                                                                                          |   | Quantity          | WOOD DOWEL                  | Quantity          |  |
|                                                                                                                                                                                                                                                                                                                                                                                                                   | T | of 24             | Dattitititit                | of 12             |  |
| CAM LOCK                                                                                                                                                                                                                                                                                                                                                                                                          |   |                   | FLAT HEAD LONG SCREW        |                   |  |
| E<br>COVER                                                                                                                                                                                                                                                                                                                                                                                                        |   | Quantity<br>of 16 | F<br>CHILINIT<br>WOOD SCREW | Quantity<br>of 36 |  |
|                                                                                                                                                                                                                                                                                                                                                                                                                   |   |                   |                             |                   |  |
|                                                                                                                                                                                                                                                                                                                                                                                                                   |   |                   |                             |                   |  |

## TENNYSON "PAIR OF BOOKCASES Parts List

Please review all parts and hardware before disposing of any packaging. Call Customer Service if missing hardware. Do not return to store/retailer. Using a screw that is too long will cause damage. Before beginning assembly, separate each type of screw. Carefully study the screw diagrams below . You may receive extra hardware with your unit.