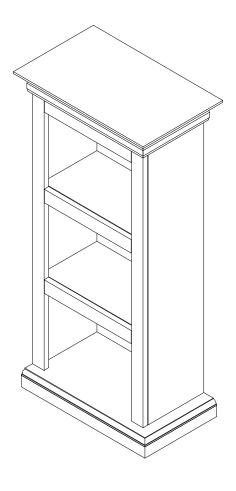

"TENNYSON"PAIR OF BOOKCASES FA8544BO - IVORY FA8545BO - ESPRESSO FA8546BO - PLANTATION OAK FA8547BO - CLASSIC MAHOGANY FA8543BO - GLAZED PINE Assembly Instructions



For assistance with assembly contact: Southern Enterprises Inc. Customer Service 1-800-633-5096 <u>service@seidal.com</u> <u>www.seidal.com</u>





| "TENNYSON "PAIR OF BOOKCASES<br>Parts List<br>Please review all parts and hardware before disposing of any packaging.<br>Call Customer Service if missing hardware. Do not return to store/retailer.<br>Using a screw that is too long will cause damage.<br>Before beginning assembly, separate each type of screw. Carefully study the<br>screw diagrams below . You may receive extra hardware with your unit. |   |                   |                             |                   |  |
|--------------------------------------------------------------------------------------------------------------------------------------------------------------------------------------------------------------------------------------------------------------------------------------------------------------------------