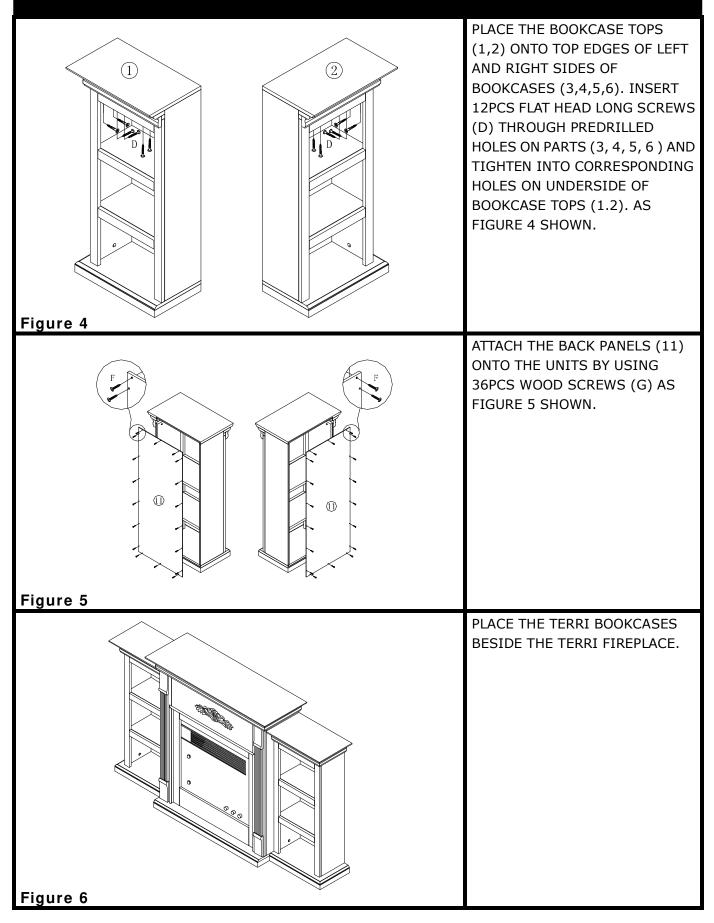

|   |                   |                             |                   |  |

## TENNYSON "PAIR OF BOOKCASES Parts List

Please review all parts and hardware before disposing of any packaging. Call Customer Service if missing hardware. Do not return to store/retailer. Using a screw that is too long will cause damage. Before beginning assembly, separate each type of screw. Carefully study the screw diagrams below . You may receive extra hardware with your unit.



## " TENNYSON "PAIR OF BOOKCASES Assembly Instructions



## " TENNYSON "PAIR OF BOOKCASES Assembly Instructions





Customer Service 1-800-633-5096 service@seidal.com Southern Enterprises, Inc. 600 Freeport Parkway, Suite 200 Coppell, Texas, 75019

## FA8543/44/45/46/47BO - Parts Replacement Form

| Customer Information                                                                 | 1                 |                                 |                            |  |  |  |  |
|--------------------------------------------------------------------------------------|-------------------|---------------------------------|----------------------------|--|--|--|--|
| Name                                                                                 |                   |                                 |                            |  |  |  |  |
| Address