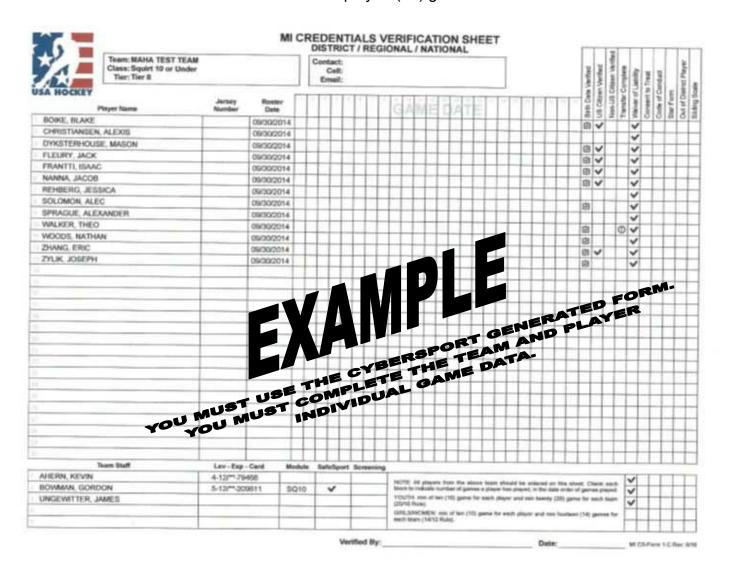

## 2014-2015 MAHA CREDENTIALS REVIEW REQUIREMENTS **EACH TEAM IS REQUIRED TO PRESENT THE ITEMS**

LISTED BELOW AT THE CREDENTIALS REVIEW:

| NO | IE: | We will not keep an entire booklet. We will keep only the items marked "BRING A COPY".                                                                                                                                                                                                                                                                                                                                                                                                                                                                                                                                                                                                                                                                                                                                                                                                                                                                                                                                                                                                                                                                                                                                                                                                                                                                                                                                                                                                                                                                                                        |
|----|-----|-----------------------------------------------------------------------------------------------------------------------------------------------------------------------------------------------------------------------------------------------------------------------------------------------------------------------------------------------------------------------------------------------------------------------------------------------------------------------------------------------------------------------------------------------------------------------------------------------------------------------------------------------------------------------------------------------------------------------------------------------------------------------------------------------------------------------------------------------------------------------------------------------------------------------------------------------------------------------------------------------------------------------------------------------------------------------------------------------------------------------------------------------------------------------------------------------------------------------------------------------------------------------------------------------------------------------------------------------------------------------------------------------------------------------------------------------------------------------------------------------------------------------------------------------------------------------------------------------|
|    | 1.  | MAHA DISTRICT / STATE PLAYOFFS: TEAM CREDENTIALS Form (Included in this package.)  - Complete the top portion of the front side of the form and the complete back side of the form in advance of review.                                                                                                                                                                                                                                                                                                                                                                                                                                                                                                                                                                                                                                                                                                                                                                                                                                                                                                                                                                                                                                                                                                                                                                                                                                                                                                                                                                                      |
|    | 2.  | TEAM CREDENTIALS VERIFICATION SHEET (1-C) (CVS)                                                                                                                                                                                                                                                                                                                                                                                                                                                                                                                                                                                                                                                                                                                                                                                                                                                                                                                                                                                                                                                                                                                                                                                                                                                                                                                                                                                                                                                                                                                                               |
|    |     | - generated by the USA Hockey Registry Program (BRING A COPY)                                                                                                                                                                                                                                                                                                                                                                                                                                                                                                                                                                                                                                                                                                                                                                                                                                                                                                                                                                                                                                                                                                                                                                                                                                                                                                                                                                                                                                                                                                                                 |
|    |     | - MUST show that Coaches on the bench have attained the <u>CEP level</u> mandated by USA Hockey. It must also show that Coaches and Managers have completed the USA Hockey <u>Safe Sport</u> training, completed a <u>Background Screening</u> & the required <u>Coaching Module</u> . The CVS is generated by your local association or Independent registrar and will have players and coaches names pre entered. The CVS should be completed after January 1 to show the most current information. IF the CVS does not have the boxes 'auto-checked', bring a hard copy of compliance proof for each item.                                                                                                                                                                                                                                                                                                                                                                                                                                                                                                                                                                                                                                                                                                                                                                                                                                                                                                                                                                                 |
|    |     | Complete the game log with game dates and players who played in each game. Leave the columns to the right blank.                                                                                                                                                                                                                                                                                                                                                                                                                                                                                                                                                                                                                                                                                                                                                                                                                                                                                                                                                                                                                                                                                                                                                                                                                                                                                                                                                                                                                                                                              |
|    | 3.  | USA HOCKEY TEAM ROSTER FORM (1-T) - generated by the USAH Registry Program (BRING A COPY)                                                                                                                                                                                                                                                                                                                                                                                                                                                                                                                                                                                                                                                                                                                                                                                                                                                                                                                                                                                                                                                                                                                                                                                                                                                                                                                                                                                                                                                                                                     |
|    |     | - This form must be electronically signed and approved by an Associate Registrar. Only players on this form as of Dec. 31, 2014 who have played the required number of games are eligible for District/State play. The Official 1-T roster is available from your association/independent registrar or by contacting your District Associate Registrar. The Official 1-T roster is recognizable by the USA Form 1-T in the upper right corner of the roster.  - If you have only one goalie, you may borrow a back-up. This goalie can only be used in case of injury to your rostered goalie. A team may pick up a substitute goalie from within its own association or District if it does not already have a spare goalie registered. If a team elects to bring a substitute goalie, the team may have only 19 players registered at any time so as not to exceed the maximum number of players allowed. This goalie must already be signed to an approved U.S.A. Hockey roster and cannot be playing for another team in the same division in the M.A.H.A. Playoffs. All of the same paperwork must also be submitted for the back-up goalie plus a note of permission from the coach or manager of this goalies' regular team. (Use MAHA Form #7 or equivalent.)  - For non-national bound divisions, the substitute goalie must be registered in the current season on a team of equal or lower age classification and equal or lower team classification. For national bound divisions, the substitute goalie must be registered in the current season on a lower classification team. |
|    | 4.  | BIRTH CERTIFICATES                                                                                                                                                                                                                                                                                                                                                                                                                                                                                                                                                                                                                                                                                                                                                                                                                                                                                                                                                                                                                                                                                                                                                                                                                                                                                                                                                                                                                                                                                                                                                                            |
|    |     | -If the USAH Registry generated roster shows a birth certificate verified by a USAH Associate registrar there will be a box with a check mark inside in the V column of the roster if the USAH Associate registrar that approved this team has stamped the roster with the notation that all birth certificates have been verified, and affirms such via a signature, birth certificate review is not required - if not noted as above, each player's government issued Birth Certificate copy is to be reviewed. (Not Baptismal record, etc.)                                                                                                                                                                                                                                                                                                                                                                                                                                                                                                                                                                                                                                                                                                                                                                                                                                                                                                                                                                                                                                                |
|    | 5.  | PLAYER TRANSFER forms for Non-US Citizens approved by the USA Hockey National Office                                                                                                                                                                                                                                                                                                                                                                                                                                                                                                                                                                                                                                                                                                                                                                                                                                                                                                                                                                                                                                                                                                                                                                                                                                                                                                                                                                                                                                                                                                          |
|    |     | - If the USAH registry generated roster does not show verified proof of legal residency and an approved transfer with a circled 'T' or 'S', Non-US citizens must provide proof of legal residency and proof of release from home country ice hockey federation.                                                                                                                                                                                                                                                                                                                                                                                                                                                                                                                                                                                                                                                                                                                                                                                                                                                                                                                                                                                                                                                                                                                                                                                                                                                                                                                               |
|    | 6.  | FOR EACH MEMBER of TEAM, in order shown on CREDENTIALS VERIFICATION FORM                                                                                                                                                                                                                                                                                                                                                                                                                                                                                                                                                                                                                                                                                                                                                                                                                                                                                                                                                                                                                                                                                                                                                                                                                                                                                                                                                                                                                                                                                                                      |
|    | a.  | - USA HOCKEY CONSENT TO TREAT FORM for each player, coach and manager                                                                                                                                                                                                                                                                                                                                                                                                                                                                                                                                                                                                                                                                                                                                                                                                                                                                                                                                                                                                                                                                                                                                                                                                                                                                                                                                                                                                                                                                                                                         |
|    |     | - USA HOCKEY PARTICIPANT CODE OF CONDUCT FORM for each player, coach and manager                                                                                                                                                                                                                                                                                                                                                                                                                                                                                                                                                                                                                                                                                                                                                                                                                                                                                                                                                                                                                                                                                                                                                                                                                                                                                                                                                                                                                                                                                                              |
| Щ  |     | - MAHA PARENTS S.T.A.R. FORM - a signed copy for each player.                                                                                                                                                                                                                                                                                                                                                                                                                                                                                                                                                                                                                                                                                                                                                                                                                                                                                                                                                                                                                                                                                                                                                                                                                                                                                                                                                                                                                                                                                                                                 |
| Ш  | 7.  | <b>TEAM GAME LOG</b> (BRING A COPY)  - This is a list of all games played by your team this season. List the game date, arena, opponent and score.                                                                                                                                                                                                                                                                                                                                                                                                                                                                                                                                                                                                                                                                                                                                                                                                                                                                                                                                                                                                                                                                                                                                                                                                                                                                                                                                                                                                                                            |
|    |     | NOTE: Game logs will be monitored for both team and individual player game count. (See MAHA Annual Guide for game count rules.) You also must bring an updated copy of the log to your first MAHA Playoff game.                                                                                                                                                                                                                                                                                                                                                                                                                                                                                                                                                                                                                                                                                                                                                                                                                                                                                                                                                                                                                                                                                                                                                                                                                                                                                                                                                                               |
|    | 8.  | SCORE SHEETS FOR ALL GAMES PLAYED.                                                                                                                                                                                                                                                                                                                                                                                                                                                                                                                                                                                                                                                                                                                                                                                                                                                                                                                                                                                                                                                                                                                                                                                                                                                                                                                                                                                                                                                                                                                                                            |
| _  |     | - Please put your scoresheets in chronological order to expedite this review. Sheets will be reviewed for game                                                                                                                                                                                                                                                                                                                                                                                                                                                                                                                                                                                                                                                                                                                                                                                                                                                                                                                                                                                                                                                                                                                                                                                                                                                                                                                                                                                                                                                                                |
| _  |     | counts and suspensions served for the entire season.                                                                                                                                                                                                                                                                                                                                                                                                                                                                                                                                                                                                                                                                                                                                                                                                                                                                                                                                                                                                                                                                                                                                                                                                                                                                                                                                                                                                                                                                                                                                          |
| Ш  | 9.  | HIGH SCHOOL JV STUDENT PICTURE ID FOR EACH PLAYER                                                                                                                                                                                                                                                                                                                                                                                                                                                                                                                                                                                                                                                                                                                                                                                                                                                                                                                                                                                                                                                                                                                                                                                                                                                                                                                                                                                                                                                                                                                                             |
|    |     | - Required to verify Division 1 or Division 2 team classification                                                                                                                                                                                                                                                                                                                                                                                                                                                                                                                                                                                                                                                                                                                                                                                                                                                                                                                                                                                                                                                                                                                                                                                                                                                                                                                                                                                                                                                                                                                             |

## YOU MUST ALSO PROVIDE A COMPLETED CREDENTIALS DATA FORM. SEE YOUR ASSOCIATION REGISTRAR WHO WILL GENERATE THIS FORM FOR YOU.

## YOU MUST FILL IN THE GAME DATES AND PLAYERS WHO PLAYED IN EACH GAME TO SHOW THAT:

- YOUTH & GIRL'S DIVISIONS: Each player has played in (10) Games
- YOUTH DIVISIONS: The team has played (20) games
- GIRL'S / WOMENS DIVISIONS: The team has played (14) games