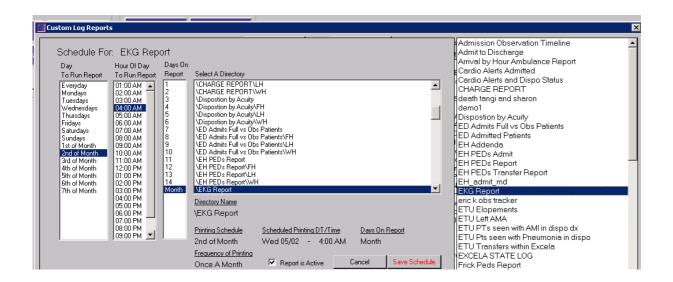

#### **Custom Log Reports**

|              |         |                                     | alth Frick Hospital<br>t Mount Pleasant, PA 15<br>o 3/31/2012 11:59 PM- |               |            |
|--------------|---------|-------------------------------------|-------------------------------------------------------------------------|---------------|------------|
| PATIENT NAME | DOS     | TIME IN CHIEF COMPLAINT             | ALERTS                                                                  | EKG DT/TM     | EKG TIME   |
|              | 3-24-12 | 01:20 PM Weakness                   | Routine                                                                 | 3-24 01:59 PM | 39 Minutes |
|              | 3-15-12 | 08:55 AM Abdominal pain             | Routine                                                                 | 3-15 09:18 AM | 23 Minutes |
|              | 3-02-12 | 02:40 PM Abdominal pain             | Routine                                                                 | 3-02 02:52 PM | 12 Minutes |
|              | 3-21-12 | 09:45 PM Chest pain                 | Cardio                                                                  | 3-21 09:48 PM | 3 Minutes  |
|              | 3-20-12 | 03:15 PM Cough                      | Routine                                                                 | 3-20 03:41 PM | 26 Minutes |
|              | 3-04-12 | 01:04 AM Chest pain                 | Routine                                                                 | 3-04 01:13 AM | 9 Minutes  |
|              | 3-27-12 | 10:06 AM Hypertension               |                                                                         | 3-27 10:31 AM | 25 Minutes |
|              | 3-11-12 | 05:54 PM Dizziness                  | Routine                                                                 | 3-11 06:26 PM | 32 Minutes |
|              | 3-15-12 | 12:20 PM Foot problem               | Routine                                                                 | 3-15 12:46 PM | 26 Minutes |
|              | 3-14-12 | 02:52 AM Hypertension               | Routine                                                                 | 3-14 03:06 AM | 14 Minutes |
|              | 3-18-12 | 08:44 PM Allergic reaction          | Routine                                                                 | 3-18 09:32 PM | 48 Minutes |
|              | 3-16-12 | 12:20 PM Behavioral problem         | Routine                                                                 | 3-16 12:30 PM | 10 Minutes |
|              | 3-13-12 | 11:17 PM Extremity swelling or pain | Routine                                                                 | 3-14 12:46 AM | 89 Minutes |
|              | 3-02-12 | 11:16 PM Chest pain                 | Cardio                                                                  | 3-02 11:18 PM | 2 Minutes  |
|              | 3-15-12 | 05:02 PM Stroke                     | Stroke                                                                  | 3-15 05:22 PM | 20 Minutes |
|              | 3-30-12 | 10:46 AM URI                        | Routine                                                                 | 3-30 11:31 AM | 45 Minutes |
|              | 3-14-12 | 08:04 PM Shortness of breath        | Routine                                                                 | 3-14 08:17 PM | 13 Minutes |
|              | 3-31-12 | 11:29 AM Seizure                    | Routine                                                                 | 3-31 12:01 PM | 32 Minutes |
|              | 3-05-12 | 02:55 PM Shortness of breath        | Routine                                                                 | 3-05 03:02 PM | 7 Minutes  |
|              | 3-11-12 | 04:26 PM Shortness of breath        | Routine                                                                 | 3-11 04:36 PM | 10 Minutes |
|              | 3-21-12 | 04:23 PM Weakness                   | Routine                                                                 | 3-21 04:40 PM | 17 Minutes |
|              | 3-01-12 | 07:49 PM Chest pain                 | Cardio                                                                  | 3-01 07:47 PM | -2 Minutes |
|              | 3-26-12 | 11:18 PM Chest pain                 | Cardio                                                                  | 3-26 11:23 PM | 5 Minutes  |
|              | 3-21-12 | 10:29 AM Chest pain                 | Cardio                                                                  | 3-21 10:36 AM | 7 Minutes  |
|              | 3-07-12 | 02:04 PM Shortness of breath        | Routine                                                                 | 3-07 02:38 PM | 34 Minutes |