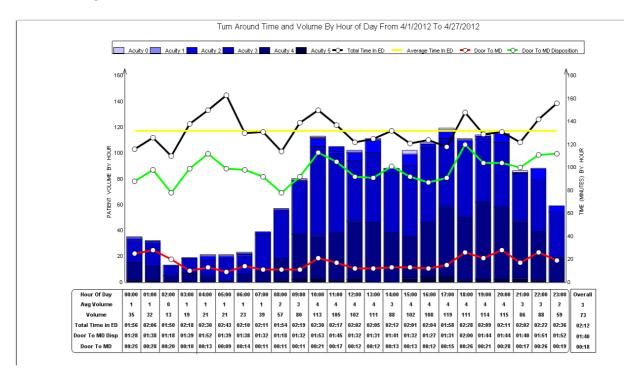

|                    |                      |                   |                     |
|                 | 51                          | 00:11              | 01:01                | 00:05             | 01:03               |
|                 | 35                          | 00:07              | 00:54                | 00:05             | 00:49               |
|                 | 209                         | 00:18              | 01:18                | 00:12             | 01:08               |
|                 | 252                         | 00:24              | 01:19                | 00:14             | 00:55               |
| otals:          | 1,774                       | 00:18              | 01:21                | 00:10             | 01:03               |





## **TAT Graph**







#### **Custom Time Studies**







|            |        | Physician Time Elements |              |               |            |  |
|------------|--------|-------------------------|--------------|---------------|------------|--|
|            |        | Time In TO              | See Phys. TO | Phys Disp. TO | Time In TO |  |
| Totaled By | Volume | See Phys.               | Phys Disp.   | Time Lefl     | Time Left  |  |
| 04/01/2012 | 76     | 00:08                   | 01:04        | 00:27         | 01:39      |  |
| 04/02/2012 | 63     | 00:07                   | 01:14        | 00:20         | 01:41      |  |
| 04/03/2012 | 71     | 00:16                   | 01:41        | 00:32         | 02:29      |  |
| 04/04/2012 | 49     | 00:09                   | 01:16        | 00:50