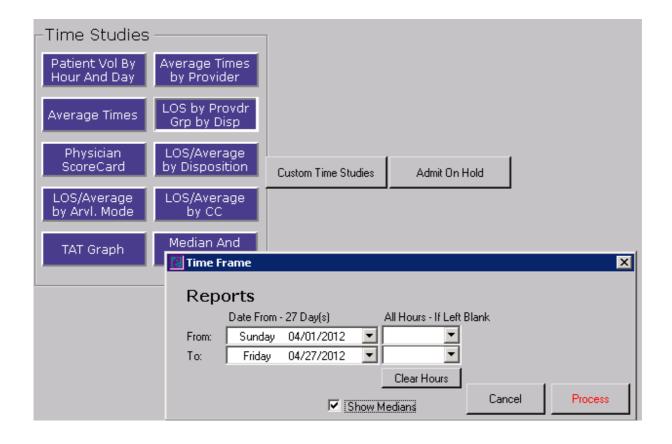

#### **Time Studies:**

- Patient Volume by Hour/Shift/Day of Week/Month/Quarter/Year
  - o List of all patients and disposition in a selected time frame
- Disposition Volume
  - Totals by day and disposition type in a selected time frame
- Return Visits
  - o In a selected time frame, this report list all patients returned in 24, 48, and 72 hours
- Average Time from Arrival to Disposition
- Average Time from Registration to Triage
- Average Time from Triage to Nurse
- Average Time to See Provider
- Average Time in Waiting Room
- Average Time per Patient by Provider
- Average Time by Chief Complaint
- Average Time by Acuity Level
- Average Triage Time

## **TAT Graph**

#### **Custom Time Studies**

|            |        | Physician Time Elements |              |               |            |  |
|------------|--------|-------------------------|--------------|---------------|------------|--|
|            |        | Time In TO              | See Phys. TO | Phys Disp. TO | Time In TO |  |
| Totaled By | Volume | See Phys.               | Phys Disp.   | Time Lefl     | Time Left  |  |
| 04/01/2012 | 76     | 00:08                   | 01:04        | 00:27         | 01:39      |  |
| 04/02/2012 | 63     | 00:07                   | 01:14        | 00:20         | 01:41      |  |
| 04/03/2012 | 71     | 00:16                   | 01:41        | 00:32         | 02:29      |  |
| 04/04/2012 | 49     | 00:09                   | 01:16        | 00:50         | 02:15      |  |
| 04/05/2012 | 71     | 00:21                   | 01:34        | 00:36         | 02:31      |  |
| 04/06/2012 | 62     | 00:26                   | 01:34        | 00:34         | 02:34      |  |
| 04/07/2012 | 56     | 00:10                   | 01:38        | 00:29         | 02:17      |  |
| 04/08/2012 | 57     | 00:12                   | 01:01        | 00:33         | 01:46      |  |
| 04/09/2012 | 96     | 00:31                   | 01:36        | 00:37         | 02:44      |  |
| 04/10/2012 | 73     | 00:19                   | 01:27        | 00:28         | 02:14      |  |
| 04/11/2012 | 65     | 00:28                   | 01:09        | 00:28         | 02:05      |  |
| 04/12/2012 | 61     | 00:09                   | 01:20        | 00:25         | 01:54      |  |
| 04/13/2012 | 62     | 00:25                   | 01:37        | 00:26         | 02:28      |  |
| 04/14/2012 | 69     | 00:28                   | 01:20        | 00:28         | 02:16      |  |
| 04/15/2012 | 90     | 00:46                   | 01:44        | 00:32         | 03:02      |  |
| 04/16/2012 | 68     | 00:11                   | 01:15        | 00:51         | 02:17      |  |
| 04/17/2012 | 64     | 00:10                   | 01:07        | 00:23         | 01:40      |  |
| 04/18/2012 | 70     | 00:31                   | 01:42        | 00:51         | 03:04      |  |
| 04/19/2012 | 75     | 00:18                   | 01:25        | 00:32         | 02:15      |  |
| 04/20/2012 | 80     | 00:08                   | 01:26        | 00:33         | 02:07      |  |
| 04/21/2012 | 61     | 00:11                   | 01:04        | 00:30         | 01:45      |  |
| 04/22/2012 | 57     | 00:05                   | 00:55        | 00:36         | 01:36      |  |
| 04/23/2012 | 68     | 00:09                   | 01:19        | 00:28         | 01:56      |  |
| 04/24/2012 | 60     | 00:15                   | 01:14        | 00:28         | 01:57      |  |
| 04/25/2012 | 69     | 00:18                   | 01:02        | 00:28         | 01:48      |  |
| 04/26/2012 | 65     | 00:18                   | 01:18        | 00:32         | 02:08      |  |

#### **Admits on Hold**

04/26 09:32

04/26 11:06

Admits On Hold Report For - Saturday, April 21, 2012 12:00 AM To Friday, April 27, 2012 11:59 PM - sorted By Visit Date - Time

ONLY Admit Patients with Phys Disp to Departed ED Times > 60 Minutes Admit Hold Phys Disp Visit Date Hosp Acct MBN Patient Name Admit Hold Departed ED Departed ED Phys Name 04/21 03:23 Admit. - Full 04/21 06:10 04/21 08:50 02:40 04/21 12:19 04/21 14:12 04/21 15:15 01:03 Admit. - Full 04/21 22:23 Admit. - Full 04/22 00:14 04/22 01:38 01:24 04/22 05:49 Admit. - Observ 04/22 08:14 04/22 08:23 04/22 20:14 12:00 04/22 14:44 04/22 15:46 04/22 15:46 04/22 17:32 01:46 Admit. - Observ 01:46 04/22 16:19 04/22 18:44 04/22 19:55 04/24 11:07 04/24 14:03 Admit - Full 04/24 12:35 01:28 04/24 12:35 Admit. - Full 04/24 16:39 04/24 17:50 01:11 04/24 15:37 Admit. - Full 04/24 17:35 04/24 18:54 01:19 04/24 16:07 Admit. - Full 04/24 17:59 04/24 19:10 01:11 04/24 19:34 Admit. - Full 04/24 21:44 04/24 23:07 01:23 04/24 22:11 Admit. - Full 04/24 23:25 04/25 00:26 01:01 04/25 07:23 Admit. - Full 04/25 08:52 04/25 10:00 01:08 04/25 13:45 04/25 17:14 Admit. - Observ 04/25 15:56 01:18 04/25 16:08 04/26 07:42 04/26 09:12 04/26 10:49 04/26 10:25