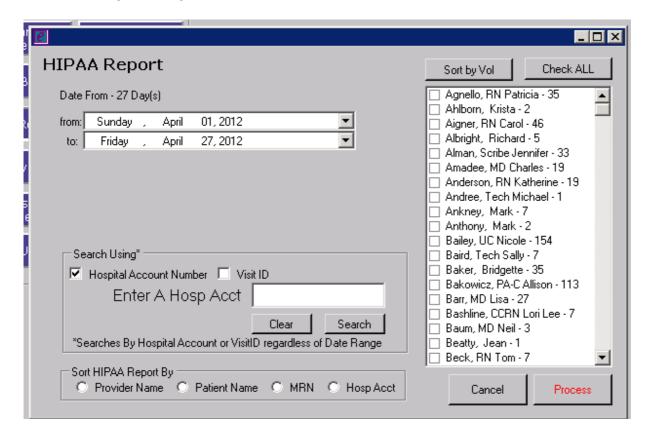

5        | 00:32         | 02:15      |  |
| 04/20/2012 | 80     | 00:08                   | 01:26        | 00:33         | 02:07      |  |
| 04/21/2012 | 61     | 00:11                   | 01:04        | 00:30         | 01:45      |  |
| 04/22/2012 | 57     | 00:05                   | 00:55        | 00:36         | 01:36      |  |
| 04/23/2012 | 68     | 00:09                   | 01:19        | 00:28         | 01:56      |  |
| 04/24/2012 | 60     | 00:15                   | 01:14        | 00:28         | 01:57      |  |
| 04/25/2012 | 69     | 00:18                   | 01:02        | 00:28         | 01:48      |  |
| 04/26/2012 | 65     | 00:18                   | 01:18        | 00:32         | 02:08      |  |

## **Administrative Reporting Options**







### **HIPAA Report Options**













01:13

02:17

01:05

#### **EMRDoc Reporting**

#### **Admits on Hold**

04/26 09:32

04/26 11:06



Admits On Hold Report For - Saturday, April 21, 2012 12:00 AM To Friday, April 27, 2012 11:59 PM - sorted By Visit Date - Time

ONLY Admit Patients with Phys Disp to Departed ED Times > 60 Minutes Admit Hold Phys Disp Visit Date Hosp Acct MBN Patient Name Admit Hold Departed ED Departed ED Phys Name 04/21 03:23 Admit. - Full 04/21 06:10 04/21 08:50 02:40 04/21 12:19 04/21 14:12 04/21 15:15 01:03 Admit. - Full 04/21 22:23 Admit. - Full 04/22 00:14 04/22 01:38 01:24 04/22 05:49 Admit. - Observ 04/22 08:14 04/22 08:23 04/22 20:14 12:00 04/22 14:44 04/22 15:46 04/22 15:46 04/22 17:32 01:46 Admit. - Observ 01:46 04/22 16:19 04/22 18:44 04/22 19:55 04/24 11:07 04/24 14:03 Admit - Full