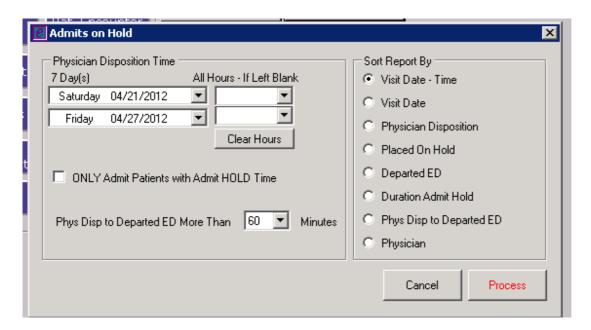

#### **Admits on Hold**

04/26 09:32

04/26 11:06

Admits On Hold Report For - Saturday, April 21, 2012 12:00 AM To Friday, April 27, 2012 11:59 PM - sorted By Visit Date - Time

ONLY Admit Patients with Phys Disp to Departed ED Times > 60 Minutes Admit Hold Phys Disp Visit Date Hosp Acct MBN Patient Name Admit Hold Departed ED Departed ED Phys Name 04/21 03:23 Admit. - Full 04/21 06:10 04/21 08:50 02:40 04/21 12:19 04/21 14:12 04/21 15:15 01:03 Admit. - Full 04/21 22:23 Admit. - Full 04/22 00:14 04/22 01:38 01:24 04/22 05:49 Admit. - Observ 04/22 08:14 04/22 08:23 04/22 20:14 12:00 04/22 14:44 04/22 15:46 04/22 15:46 04/22 17:32 01:46 Admit. - Observ 01:46 04/22 16:19 04/22 18:44 04/22 19:55 04/24 11:07 04/24 14:03 Admit - Full 04/24 12:35 01:28 04/24 12:35 Admit. - Full 04/24 16:39 04/24 17:50 01:11 04/24 15:37 Admit. - Full 04/24 17:35 04/24 18:54 01:19 04/24 16:07 Admit. - Full 04/24 17:59 04/24 19:10 01:11 04/24 19:34 Admit. - Full 04/24 21:44 04/24 23:07 01:23 04/24 22:11 Admit. - Full 04/24 23:25 04/25 00:26 01:01 04/25 07:23 Admit. - Full 04/25 08:52 04/25 10:00 01:08 04/25 13:45 04/25 17:14 Admit. - Observ 04/25 15:56 01:18 04/25 16:08 04/26 07:42 04/26 09:12 04/26 10:49 04/26 10:25

04/26 12:05

04/26 12:44

04/26 13:49

Admit. - Full

Admit. - Full

Admit. - Full