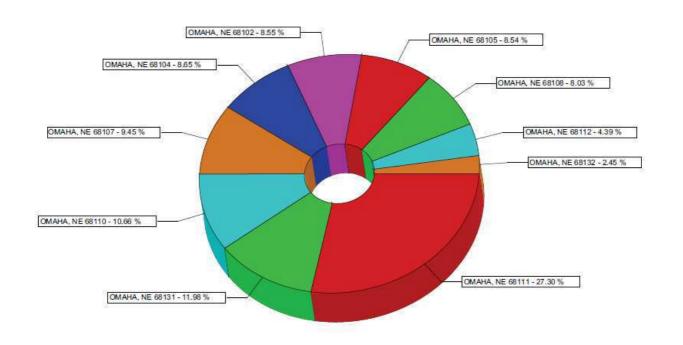

# Reporting Samples Census by Zip Code

Creighton University Medical Center 601 N 30TH Street Omaha, NE 68131 Top 10 Zip Codes By Volume From 1/1/2010 To 6/30/2010

3,148 Patients - OMAHA, NE 68111

1,090 Patients - OMAHA, NE 68107

985 Patients - OMAHA, NE 68105

283 Patients - OMAHA, NE 68132

1,381 Patients - OMAHA, NE 68131

998 Patients - OMAHA, NE 68104

926 Patients - OMAHA, NE 68108

1,229 Patients - OMAHA, NE 68110

986 Patients - OMAHA, NE 68102

506 Patients - OMAHA, NE 68112