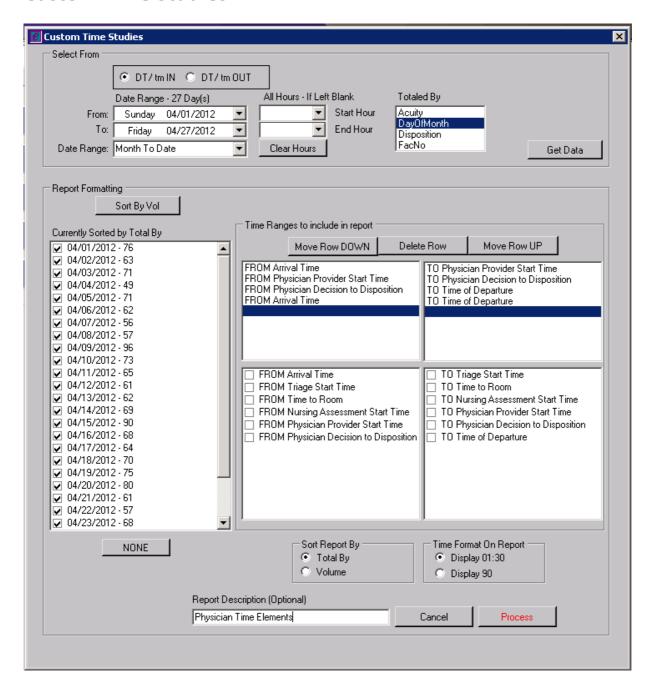

#### **Custom Time Studies**

|            |        | Physician Time Elements |              |               |            |  |
|------------|--------|-------------------------|--------------|---------------|------------|--|
|            |        | Time In TO              | See Phys. TO | Phys Disp. TO | Time In TO |  |
| Totaled By | Volume | See Phys.               | Phys Disp.   | Time Lefl     | Time Left  |  |
| 04/01/2012 | 76     | 00:08                   | 01:04        | 00:27         | 01:39      |  |
| 04/02/2012 | 63     | 00:07                   | 01:14        | 00:20         | 01:41      |  |
| 04/03/2012 | 71     | 00:16                   | 01:41        | 00:32         | 02:29      |  |
| 04/04/2012 | 49     | 00:09                   | 01:16        | 00:50         | 02:15      |  |
| 04/05/2012 | 71     | 00:21                   | 01:34        | 00:36         | 02:31      |  |
| 04/06/2012 | 62     | 00:26                   | 01:34        | 00:34         | 02:34      |  |
| 04/07/2012 | 56     | 00:10                   | 01:38        | 00:29         | 02:17      |  |
| 04/08/2012 | 57     | 00:12                   | 01:01        | 00:33         | 01:46      |  |
| 04/09/2012 | 96     | 00:31                   | 01:36        | 00:37         | 02:44      |  |
| 04/10/2012 | 73     | 00:19                   | 01:27        | 00:28         | 02:14      |  |
| 04/11/2012 | 65     | 00:28                   | 01:09        | 00:28         | 02:05      |  |
| 04/12/2012 | 61     | 00:09                   | 01:20        | 00:25         | 01:54      |  |
| 04/13/2012 | 62     | 00:25                   | 01:37        | 00:26         | 02:28      |  |
| 04/14/2012 | 69     | 00:28                   | 01:20        | 00:28         | 02:16      |  |
| 04/15/2012 | 90     | 00:46                   | 01:44        | 00:32         | 03:02      |  |
| 04/16/2012 | 68     | 00:11                   | 01:15        | 00:51         | 02:17      |  |
| 04/17/2012 | 64     | 00:10                   | 01:07        | 00:23         | 01:40      |  |
| 04/18/2012 | 70     | 00:31                   | 01:42        | 00:51         | 03:04      |  |
| 04/19/2012 | 75     | 00:18                   | 01:25        | 00:32         | 02:15      |  |
| 04/20/2012 | 80     | 00:08                   | 01:26        | 00:33         | 02:07      |  |
| 04/21/2012 | 61     | 00:11                   | 01:04        | 00:30         | 01:45      |  |
| 04/22/2012 | 57     | 00:05                   | 00:55        | 00:36         | 01:36      |  |
| 04/23/2012 | 68     | 00:09                   | 01:19        | 00:28         | 01:56      |  |
| 04/24/2012 | 60     | 00:15                   | 01:14        | 00:28         | 01:57      |  |
| 04/25/2012 | 69     | 00:18                   | 01:02        | 00:28         | 01:48      |  |
| 04/26/2012 | 65     | 00:18                   | 01:18        | 00:32         | 02:08      |  |