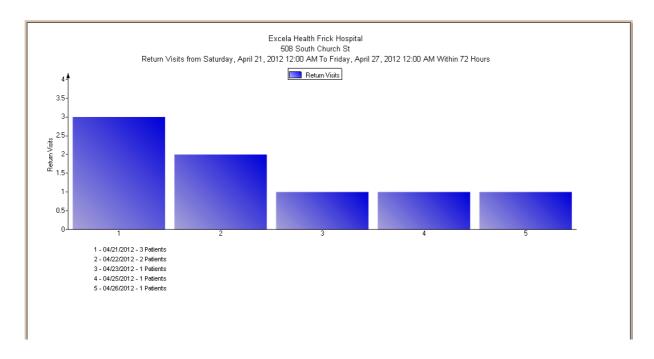

## **Return Visits within 72 Hours**

Excela Health Frick Hospital

| Return Vi                          | sits from 4/21 | /2012 - SAT To 4/27/2 | 2012 - FRI - Within 72 Hours - By Date Of Origi | nal Visit    |              |
|------------------------------------|----------------|-----------------------|-------------------------------------------------|--------------|--------------|
| Date Of Original Visit: 04/21/2012 |                |                       |                                                 |              |              |
| Patient Name - Gender / Age        | Back In        | Visit Date-Time       | Chief Complaint                                 | Disposition  | Hospital Acc |
|                                    |                | 4/21/2012 12:33 AM    | 079494 Urinary problem                          | Discharged   | 1211200000   |
|                                    | 58 hrs         | 4/23/2012 10:43 AM    | 079494 Altered mental status                    | Admit Full   | 121140014    |
|                                    |                | 4/21/2012 8:25 PM     | 057231 Altered mental status                    | Discharged   | 1211200217   |
|                                    | 35 hrs         | 4/23/2012 7:55 AM     | 057231 Alcohol intoxication                     | Discharged   | 121140006    |
|                                    |                | 4/21/2012 6:37 AM     | 206562 Generic problem                          | Discharged   | 121120002    |
|                                    | 52 hrs         | 4/23/2012 10:32 AM    | 206562 Generic problem                          | Discharged   | 121140013    |
|                                    | 69 hrs         | 4/26/2012 7:58 AM     | 206562 Generic problem                          | Discharged   | 121170006    |
| Date Of Original Visit: 04/22/2012 |                |                       |                                                 |              |              |
| Patient Name - Gender / Age        | Back In        | Visit Date-Time       | Chief Complaint                                 | Disposition  | Hospital Acc |
|                                    |                | 4/22/2012 2:42 AM     | 193292 Abdominal pain                           | Discharged   | 121130000    |
|                                    | 70 hrs         | 4/25/2012 12:17 AM    | 193292 Assault                                  | Discharged   | 1211600014   |
|                                    |                | 4/22/2012 11:47 AM    | 214861 Tooth problem                            | Discharged   | 121130004    |
|                                    | 27 hrs         | 4/23/2012 2:49 PM     | 214861 Alcohol or substance withdrawal          | Discharged   | 121140025    |
| Date Of Original Visit: 04/23/2012 |                |                       |                                                 |              |              |
| Patient Name - Gender / Age        | Back In        | Visit Date-Time       | Chief Complaint                                 | Disposition  | Hospital Acc |
|                                    |                | 4/23/2012 11:22 AM    | 065616 Nausea, vomiting                         | Discharged   | 121140015    |
|                                    | 8 hrs          | 4/23/2012 7:52 PM     | 065616 Abdominal pain                           | .dmit Observ | 121140032    |
| Date Of Original Visit: 04/25/2012 |                |                       |                                                 |              |              |
| Patient Name - Gender / Age        | Back In        | Visit Date-Time       | Chief Complaint                                 | Disposition  | Hospital Acc |
|                                    |                | 4/25/2012 2:18 PM     | 019122 Dizziness                                | Discharged   | 121160029    |
|                                    | 44 hrs         | 4/27/2012 10:07 AM    | 019122 Generic problem                          | Active       | 121180014    |
| Date Of Original Visit: 04/26/2012 |                |                       |                                                 |              |              |
| Patient Name - Gender / Age        | Back In        | Visit Date-Time       | Chief Complaint                                 | Disposition  | Hospital Acc |
|                                    |                |                       | 135381 Wound check                              | Discharged   | 121170038    |
|                                    | 11 hrs         | 4/27/2012 8:16 AM     |                                                 | Admit Full   | 1211800069   |

## **Return Visits within 72 Hours**