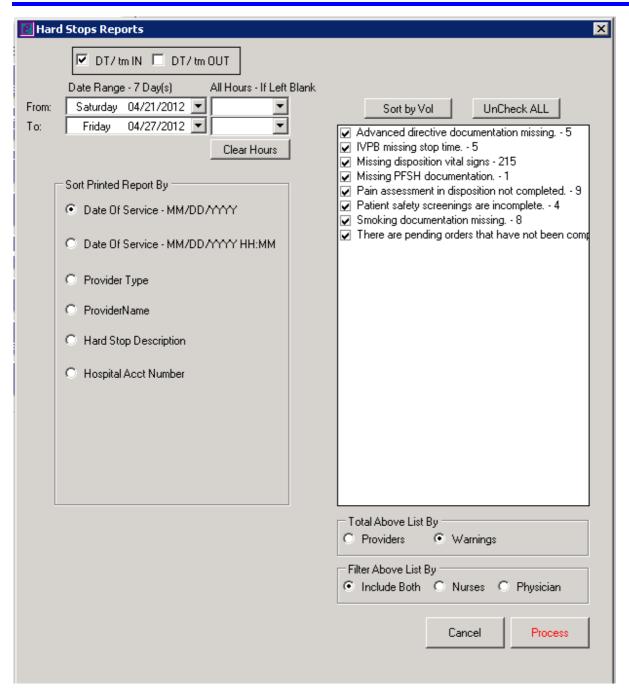

| 00:32         | 02:15      |  |
| 04/20/2012 | 80     | 00:08                   | 01:26        | 00:33         | 02:07      |  |
| 04/21/2012 | 61     | 00:11                   | 01:04        | 00:30         | 01:45      |  |
| 04/22/2012 | 57     | 00:05                   | 00:55        | 00:36         | 01:36      |  |
| 04/23/2012 | 68     | 00:09                   | 01:19        | 00:28         | 01:56      |  |
| 04/24/2012 | 60     | 00:15                   | 01:14        | 00:28         | 01:57      |  |
| 04/25/2012 | 69     | 00:18                   | 01:02        | 00:28         | 01:48      |  |
| 04/26/2012 | 65     | 00:18                   | 01:18        | 00:32         | 02:08      |  |

## **Administrative Reporting Options**







### **HIPAA Report Options**













01:13

02:17

01:05

#### **EMRDoc Reporting**

#### **Admits on Hold**

04/26 09:32

04/26 11:06



Admits On Hold Report For - Saturday, April 21, 2012 12:00 AM To Friday, April 27, 2012 11:59 PM - sorted By Visit Date - Time

ONLY Admit Patients with Phys Disp to Departed ED Times > 60 Minutes Admit Hold Phys Disp Visit Date Hosp Acct MBN Patient Name Admit Hold Departed ED Departed ED Phys Name 04/21 03:23 Admit. - Full 04/21 06:10 04/21 08:50 02:40 04/21 12:19 04/21 14:12 04/21 15:15 01:03 Admit. - Full 04/21 22:23 Admit. - Full 04/22 00:14 04/22 01:38 01:24 04/22 05:49 Admit. - Observ 04/22 08:14 04/22 08:23 04/22 20:14 12:00 04/22 14:44 04/22 15:46 04/22 15:46 04/22 17:32 01:46 Admit. - Observ 01:46 04/22 16:19 04/22 18:44 04/22 19:55 04/24 11:07 04/24 14:03 Admit - Full 04/24