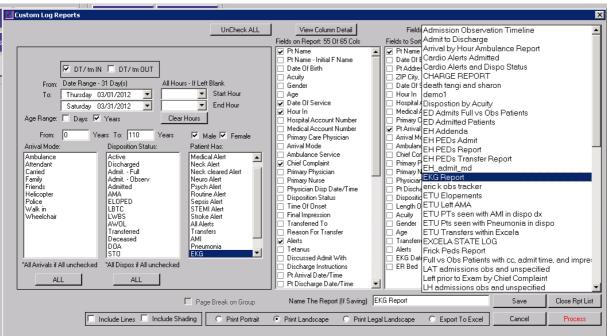

#### **Patient Log Reports:**

Includes the patient name, chief complaint, Physician, Primary Nurse, Disposition and Total Number

- Specific Time frame of listing of patients
- Sort / Filter by Chief Complaint
- Sort / Filter by Primary Care Physicians
- Sort / Filter by Mode of Arrival
- Sort / Filter by Provider

#### **Patient Reports:**

- Patient Log
- Daily Activity Log
- Disposition Location and Volume
- Arrival Origin and Mode
- Return Visits
- Hourly/Shift/Daily/Monthly/Quarterly Summary
- Patients by Age
- Patients by Gender
- Patients by Zip Code
- Patients by Family Doctor
- Patients by Diagnosis
- Patients left (AMA, LWBS, Elopement, Expire)
- Patients by Billing Code
- Transfers
- Transfer Locations
- Admits
- Direct Admits
- ED Holds
- HIPPA Log
- JCAHO Screening Compliance Log
- Risk Management Report
- Charge Capture

#### **Custom Log Reports**

|              |         |                                     | alth Frick Hospital<br>t Mount Pleasant, PA 15<br>o 3/31/2012 11:59 PM- |               |            |
|--------------|---------|-------------------------------------|-------------------------------------------------------------------------|---------------|------------|
| PATIENT NAME | DOS     | TIME IN CHIEF COMPLAINT             | ALERTS                                                                  | EKG DT/TM     | EKG TIME   |
|              | 3-24-12 | 01:20 PM Weakness                   | Routine                                                                 | 3-24 01:59 PM | 39 Minutes |
|              | 3-15-12 | 08:55 AM Abdominal pain             | Routine                                                                 | 3-15 09:18 AM | 23 Minutes |
|              | 3-02-12 | 02:40 PM Abdominal pain             | Routine                                                                 | 3-02 02:52 PM | 12 Minutes |
|              | 3-21-12 | 09:45 PM Chest pain                 | Cardio                                                                  | 3-21 09:48 PM | 3 Minutes  |
|              | 3-20-12 | 03:15 PM Cough                      | Routine                                                                 | 3-20 03:41 PM | 26 Minutes |
|              | 3-04-12 | 01:04 AM Chest pain                 | Routine                                                                 | 3-04 01:13 AM | 9 Minutes  |
|              | 3-27-12 | 10:06 AM Hypertension               |                                                                         | 3-27 10:31 AM | 25 Minutes |
|              | 3-11-12 | 05:54 PM Dizziness                  | Routine                                                                 | 3-11 06:26 PM | 32 Minutes |
|              | 3-15-12 | 12:20 PM Foot problem               | Routine                                                                 | 3-15 12:46 PM | 26 Minutes |
|              | 3-14-12 | 02:52 AM Hypertension               | Routine                                                                 | 3-14 03:06 AM | 14 Minutes |
|              | 3-18-12 | 08:44 PM Allergic reaction          | Routine                                                                 | 3-18 09:32 PM | 48 Minutes |
|              | 3-16-12 | 12:20 PM Behavioral problem         | Routine                                                                 | 3-16 12:30 PM | 10 Minutes |
|              | 3-13-12 | 11:17 PM Extremity swelling or pain | Routine                                                                 | 3-14 12:46 AM | 89 Minutes |
|              | 3-02-12 | 11:16 PM Chest pain                 | Cardio                                                                  | 3-02 11:18 PM | 2 Minutes  |
|              | 3-15-12 | 05:02 PM Stroke                     | Stroke                                                                  | 3-15 05:22 PM | 20 Minutes |
|              | 3-30-12 | 10:46 AM URI                        | Routine                                                                 | 3-30 11:31 AM | 45 Minutes |
|              | 3-14-12 | 08:04 PM Shortness of breath        | Routine                                                                 | 3-14 08:17 PM | 13 Minutes |
|              | 3-31-12 | 11:29 AM Seizure                    | Routine                                                                 | 3-31 12:01 PM | 32 Minutes |
|              | 3-05-12 | 02:55 PM Shortness of breath        | Routine                                                                 | 3-05 03:02 PM | 7 Minutes  |
|              | 3-11-12 | 04:26 PM Shortness of breath        | Routine                                                                 | 3-11 04:36 PM | 10 Minutes |
|              | 3-21-12 | 04:23 PM Weakness                   | Routine                                                                 | 3-21 04:40 PM | 17 Minutes |
|              | 3-01-12 | 07:49 PM Chest pain                 | Cardio                                                                  | 3-01 07:47 PM | -2 Minutes |
|              | 3-26-12 | 11:18 PM Chest pain                 | Cardio                                                                  | 3-26 11:23 PM | 5 Minutes  |
|              | 3-21-12 | 10:29 AM Chest pain                 | Cardio                                                                  | 3-21 10:36 AM | 7 Minutes  |
|              | 3-07-12 | 02:04 PM Shortness of breath        | Routine                                                                 | 3-07 02:38 PM | 34 Minutes |