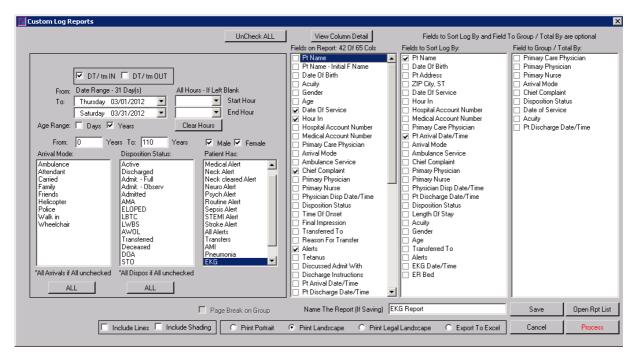

#### **Patient Log Reports:**

Includes the patient name, chief complaint, Physician, Primary Nurse, Disposition and Total Number

- Specific Time frame of listing of patients
- Sort / Filter by Chief Complaint
- Sort / Filter by Primary Care Physicians
- Sort / Filter by Mode of Arrival
- Sort / Filter by Provider

#### **Custom Log Reports**

|              |         |                                     | alth Frick Hospital<br>t Mount Pleasant, PA 15<br>o 3/31/2012 11:59 PM- |               |            |
|--------------|---------|-------------------------------------|-------------------------------------------------------------------------|---------------|------------|
| PATIENT NAME | DOS     | TIME IN CHIEF COMPLAINT             | ALERTS                                                                  | EKG DT/TM     | EKG TIME   |
|              | 3-24-12 | 01:20 PM Weakness                   | Routine                                                                 | 3-24 01:59 PM | 39 Minutes |
|              | 3-15-12 | 08:55 AM Abdominal pain             | Routine                                                                 | 3-15 09:18 AM | 23 Minutes |
|              | 3-02-12 | 02:40 PM Abdominal pain             | Routine                                                                 | 3-02 02:52 PM | 12 Minutes |
|              | 3-21-12 | 09:45 PM Chest pain                 | Cardio                                                                  | 3-21 09:48 PM | 3 Minutes  |
|              | 3-20-12 | 03:15 PM Cough                      | Routine                                                                 | 3-20 03:41 PM | 26 Minutes |
|              | 3-04-12 | 01:04 AM Chest pain                 | Routine                                                                 | 3-04 01:13 AM | 9 Minutes  |
|              | 3-27-12 | 10:06 AM Hypertension               |                                                                         | 3-27 10:31 AM | 25 Minutes |
|              | 3-11-12 | 05:54 PM Dizziness                  | Routine                                                                 | 3-11 06:26 PM | 32 Minutes |
|              | 3-15-12 | 12:20 PM Foot problem               | Routine                                                                 | 3-15 12:46 PM | 26 Minutes |
|              | 3-14-12 | 02:52 AM Hypertension               | Routine                                                                 | 3-14 03:06 AM | 14 Minutes |
|              | 3-18-12 | 08:44 PM Allergic reaction          | Routine                                                                 | 3-18 09:32 PM | 48 Minutes |
|              | 3-16-12 | 12:20 PM Behavioral problem         | Routine                                                                 | 3-16 12:30 PM | 10 Minutes |
|              | 3-13-12 | 11:17 PM Extremity swelling or pain | Routine                                                                 | 3-14 12:46 AM | 89 Minutes |
|              | 3-02-12 | 11:16 PM Chest pain                 | Cardio                                                                  | 3-02 11:18 PM | 2 Minutes  |
|              | 3-15-12 | 05:02 PM Stroke                     | Stroke                                                                  | 3-15 05:22 PM | 20 Minutes |
|              | 3-30-12 | 10:46 AM URI                        | Routine                                                                 | 3-30 11:31 AM | 45 Minutes |
|              | 3-14-12 | 08:04 PM Shortness of breath        | Routine                                                                 | 3-14 08:17 PM | 13 Minutes |
|              | 3-31-12 | 11:29 AM Seizure                    | Routine                                                                 | 3-31 12:01 PM | 32 Minutes |
|              | 3-05-12 | 02:55 PM Shortness of breath        | Routine                                                                 | 3-05 03:02 PM | 7 Minutes  |
|              | 3-11-12 | 04:26 PM Shortness of breath        | Routine                                                                 | 3-11 04:36 PM | 10 Minutes |
|              | 3-21-12 | 04:23 PM Weakness                   | Routine                                                                 | 3-21 04:40 PM | 17 Minutes |
|              | 3-01-12 | 07:49 PM Chest pain                 | Cardio                                                                  | 3-01 07:47 PM | -2 Minutes |
|              | 3-26-12 | 11:18 PM Chest pain                 | Cardio                                                                  | 3-26 11:23 PM | 5 Minutes  |
|              | 3-21-12 | 10:29 AM Chest pain                 | Cardio                                                                  | 3-21 10:36 AM | 7 Minutes  |
|              | 3-07-12 | 02:04 PM Shortness of breath        | Routine                                                                 | 3-07 02:38 PM | 34 Minutes |