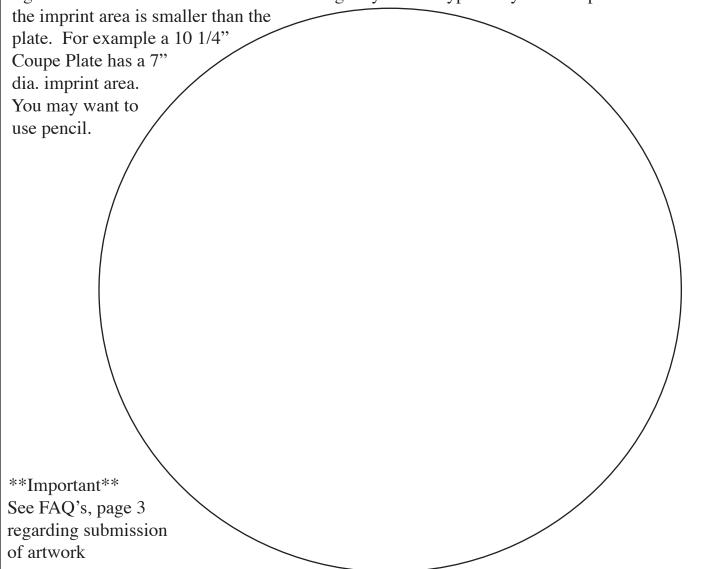

Rough Draft Layout:

Typical Layout:

See catalog for ideas, there are many typical layouts.

Simply draw a rough layout for us to follow. An example of one is shown upper left. Upper right shows how our artists converted a rough layout to a typical layout. Keep in mind that