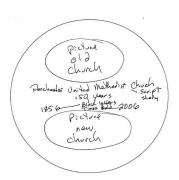

#### Q. What should we put on our plate?

A. Most plates feature a picture of the church, however many show the sanctuary or a picture of the Pastor. If it's an old church that has moved sometimes they picture the new church with an inset of the old church.

Rough Draft Layout:

Typical Layout:

See catalog for ideas, there are many typical layouts.

Simply draw a rough layout for us to follow. An example of one is shown upper left. Upper right shows how our artists converted a rough layout to a typical layout. Keep in mind that