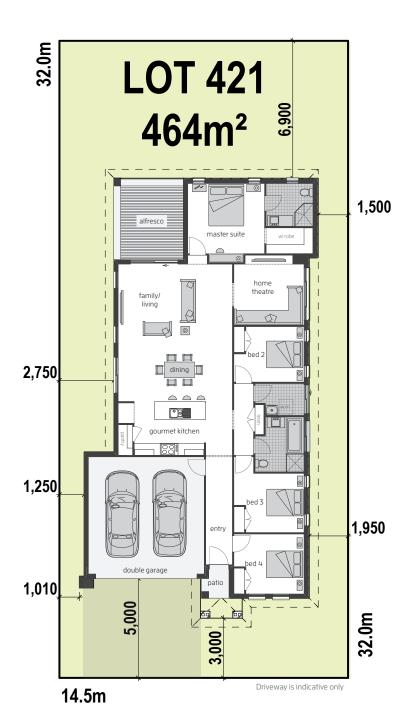

### **ROOM SIZES**

| Dining        | 5.7 x 3.4 |
|---------------|-----------|
| Family/Living | 5.7 x 3.6 |
| Home Theatre  | 3.5 x 3.l |
| Master Suite  | 3.9 x 3.5 |
| Bed 2         | 3.5 x 2.8 |
| Bed 3         | 3.5 x 3.0 |
| Bed 4         | 3.5 x 3.0 |
| Double Garage | 5.8 x 5.9 |