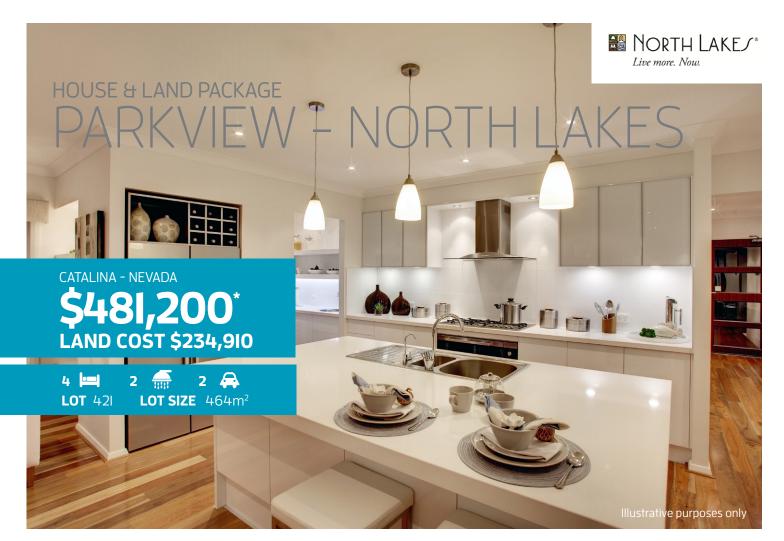

### **ROOM SIZES**

| Dining        | 5.7 x 3.4 |
|---------------|-----------|
| Family/Living | 5.7 x 3.6 |
| Home Theatre  | 3.5 x 3.l |
| Master Suite  | 3.9 x 3.5 |
| Bed 2         | 3.5 x 2.8 |
| Bed 3         | 3.5 x 3.0 |
| Bed 4         | 3.5 x 3.0 |
| Double Garage | 5.8 x 5.9 |