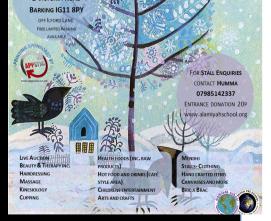

# ALAMIYAH SCHOOL WINTER FETE

FUNDRAISING FOR THE EXPANSION OF ALAMIYAH PRESCHOOL – INSPIRED BY PROPHETIC TRADITIONS AND THE MONTESSORI APPROACH.

**100%** OF PROFIT FROM THIS EVENT WILL GO TOWARDS SUPPORTING THE CHARITY

UPPER HALL AL-MADINA (BARKING) MOSQUE 2 VICTORIA ROAD BARKING IG11 8PY

OFF ILFORD LANE. FREE LIMITED PARKING AVAILABLE SUNDAY 7<sup>TH</sup> FEBRUARY 2013 12PM- 5PM

FOR STALL ENQUIRIES CONTACT HUMMA 07985142337 ENTRANCE DONATION 20P www.alamiyahschool.org

LIVE AUCTION BEAUTY & THERAPYINC. HAIRDRESSING MASSAGE KINESIOLOGY CUPPING HEALTH FOODS (INC. RAW PRODUCTS) HOT FOOD AND DRINKS (CAFÉ

日用用

STYLE AREA) CHILDRENS ENTERTAINMENT ARTS AND CRAFTS MENDHI STALLS- CLOTHING HAND CRAFTED ITEMS CANVASSES AND MORE

yah so

BRIC A BRAC

Organised by the Alamiyah PTA to fundraise in aid of the Alamiyah School. Alamiyah School is part of Alamiyah Institute. UK Registered Charity no.1108374.