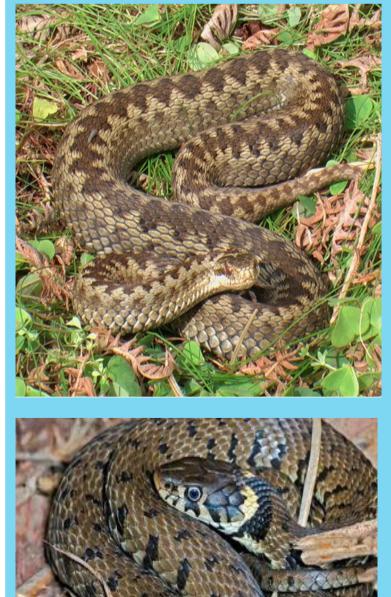

#### **Circle Times with Aunty Urja**

Last term we covered topics including feathers, aeroplanes and snakes.

Here is an extract from our circle time on snakes:

"A snakes body is covered with scales. It has a thick skin. They need a thick skin to move over rough surfaces like tree bark, rocks and hot desert sand. Their scales are also nearly waterproof. The jaws of the snake are not stuck together. This makes it possible for them to eat very big meals, bigger than their own head. They have a small notch in their lips that they can stick their tongues through so they don't need to open their mouths."