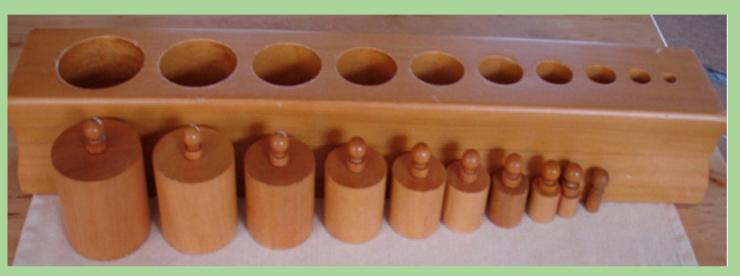

#### **Knobbed Cylinders**

The Knobbed Cylinders are the first set of sensorial activities presented to the child. There are four different types of knobbed cylinders ranging in various lengths and dimensions. The aim of this activity is for the child to grade according to dimension. The activity encourages independent learning since teacher intervention is not required. Once the child reaches the end of the task, he or she will realise if something is wrong and will naturally attempt to correct their own mistakes. This is referred to as a control of error.

Another aspect of development for the child comes from the design of the knobbed cylinders themselves. The knobs at the top of the cylinders are designed in such a way that a child is required to use their pincer grip in order to move the cylinders. This helps to strengthen the child's fingertips and develop their pincer grip for writing activities in the future.