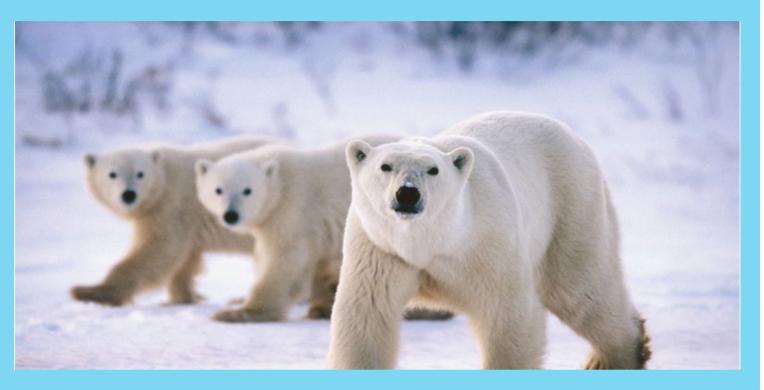

#### ircle Times

Last term we covered many different topics including spiders, the emergency services, stingrays, deserts, vultures, shells, Hajj, leaves, kangaroos, Eid, polar bears, pandas, camping and penguins. The children were particularly interested in the Hajj and polar bears.

#### **Circle Times with Aunty Zainab**

Here is an extract from of our circle time on Polar bears:

"Polar bears are the largest land predator and largest bear. Polar bears live in the Artic; it is very cold there, but underneath their fur they have lots of blubber to keep them warm. Polar bears have transparent fur on the surface but underneath they have black fur. They look white because their transparent fur reflects light from the snow and ice. It is the largest carnivore – meat eater on land and they love to eat seals. They live along the icy shores and spend much of their time at sea - they can swim very well. They can also run quite fast too. Their fur is oily so water drips off it very easily."