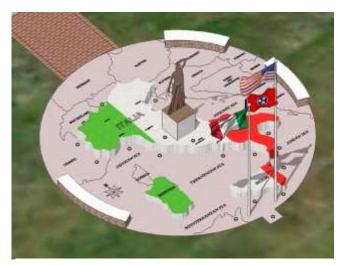

## COLUMBUS STATUE IS MOVING TO MARQUETTE PARK

Above is a bird's eye perspective of the statue area showing the raised country of Italy and the surrounding context.

With your generous donation the Columbus Statue will be refurbished and relocated to Marquette Park. Its new home will be on the Park Avenue side of Marquette Park. This prominent location will add a great new attraction to the park and it will become another focal point for the Italian Festival.