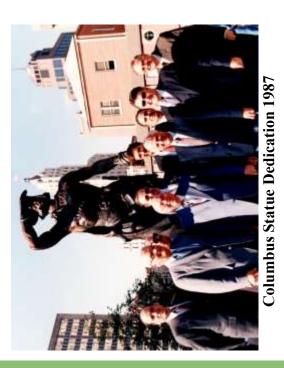

The original dedication of Columbus Park was in 1987 on a small plot of land at Adams and Third Street. Since that time, repairs are needed to bring the statue back to its original grand appearance.

The restoration of the Christopher Columbus Statue and the relocation to Marquette Park will serve two purposes: There will be added visibility to the general public on a daily basis, not to mention the tie in with the Italian Festival and the new design will become an educational tool for area schools.