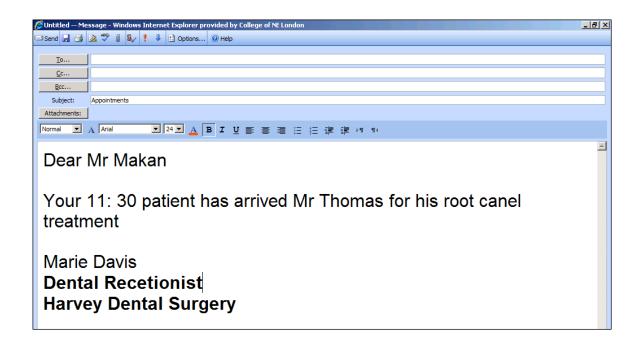

### Look at these examples:

#### Task 3

Send an email to Mr Makan letting him know that his 11:30 patient has arrived.