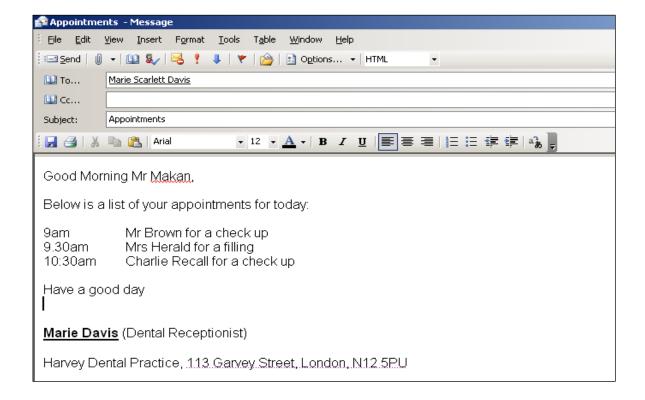

### Look at these examples:

#### Task 1

Compose a new email message letting Mr Makan what appointments he has today.

Include: the time, patient name and treatment (look at the example).