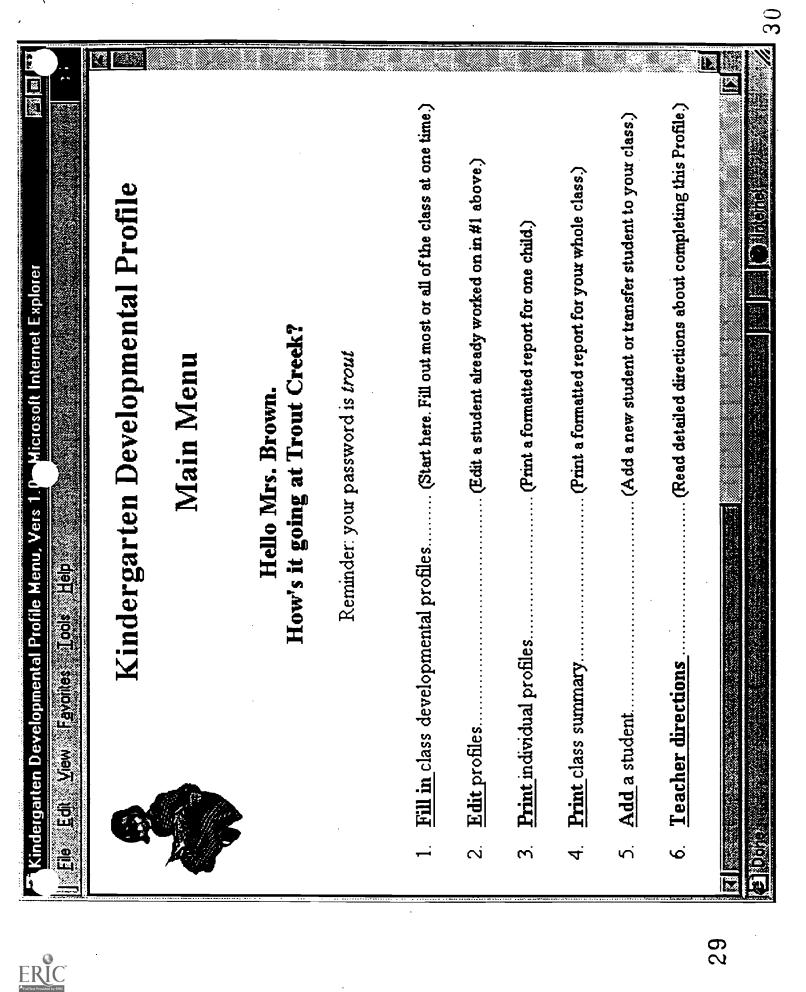

An Anchorage Developmental Profile Committee was formed that planned a number of activities to be used by Anchorage teachers to assess students. The Anchorage School Board also accepted a recommendation from the Committee to delay the start of kindergarten to allow teachers to conduct the assessment and meet with parents. The Committee field-tested and refined assessment activities, produced a Guide to the Anchorage Assessment, produced a Handbook for teachers, and a training video with exemplars of expected student performances. The Assessment and Evaluation Department purchased materials including blocs, books and other materials. A WWW based data entry system was developed by the Anchorage School District Assessment and Evaluation Department for kindergarten teachers to use to track their assessment activities and to enter student data. An example of the ASD WWW Kindergarten Profile input forms is available at the Assessment and Evaluation Department and Evaluation Department site that can be accessed through the ASD home page (http://www.asd.k12.ak.us).