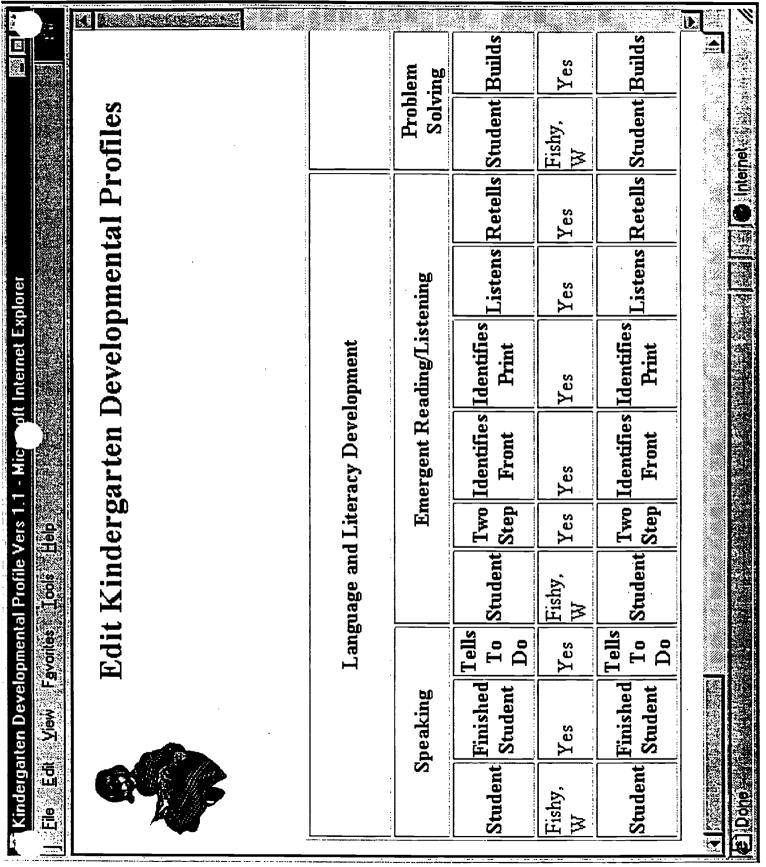

As with the Alaska Developmental Profile, each Anchorage profile activity is marked with a "yes" or "no" and treated as a "pass" or "fail" item. Unlike the ADP, the Anchorage School District specifies multiple activities related to each behavior category and provides a scoring guide that teachers must use. Successful performance of more than one item on the Anchorage Developmental Profile is required to reach a "yes" on the Alaska Developmental Profile.

#### Anchorage Kindergarten Profile Activities

| Area                                       | Behavior               | Description                                                                                                                                                                                                              |
|--------------------------------------------|------------------------|--------------------------------------------------------------------------------------------------------------------------------------------------------------------------------------------------------------------------|
| Gender                                     |                        | (Observed and recorded at parent/student<br>interview and assessment.)<br>M/F                                                                                                                                            |
| Physical Well-Being &<br>Motor Development | Physical Well-Being    | (Observed and recorded at parent/student<br>interview and in classroom.)<br>Child appears to be well nourished.<br>Child appears well rested and participates in<br>activities.<br>Child is dressed for the environment. |
|                                            | Fine Motor Development | (Observed and recorded in classroom.)<br>Child uses crayons, pencils. or markers.                                                                                                                                        |