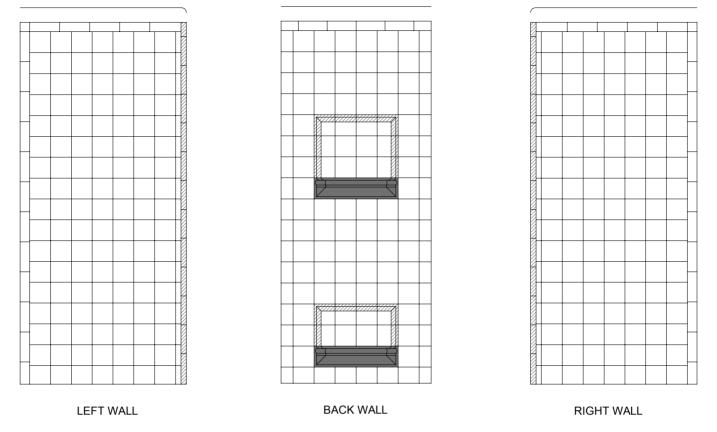

## ACCENT TILE ORDER FORM: 4LRS3636B / 4LRS3636

Cannot be Inlayed or Accented

Cannot be Accented

Cannot be Inlayed

- 1. Mark the color number (1, 2 or 3) on each tile to be accented in that color. Notice: the shaded tiles may not be available for accent according to the key above.
- Choose accent color(s) from either the RAL color chart provided or any custom color chip or sample you provide.
  Please send three samples of each color.
- #1 \_\_\_\_\_ Qty: \_\_\_\_\_ #2 \_\_\_\_\_ Qty: \_\_\_\_\_ #3 \_\_\_\_\_ Qty: \_\_\_\_\_