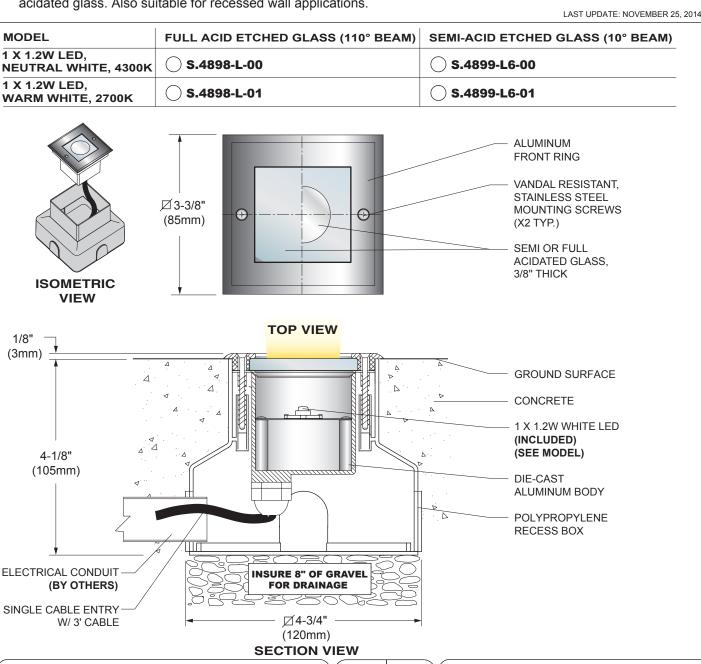

## **SPECIFICATION SHEET**

MICROZIP SQUARE WALK-OVER 23-3/8" LED

#S.489 -L -0 -14

MODEL LED FINISH

MICROZIP SQUARE burried up-light fitting. Made of die cast aluminum body. Front ring in aluminum or stainless steel, and die cast recessed housing. Available with a semi or full acidated glass. Also suitable for recessed wall applications.

| LAMPING: 1 X 1.2W WHITE LED (SEE MODEL) |        |
|-----------------------------------------|--------|
| PROJECT NAME:                           |        |
| TYPE:                                   | _ QTY: |

METAL FINISH

14 - ALUMINIUM GRAY

IP 67 | IK 08

ACCESSORY (TO BE ORDERED SEPARATELY)

PLEASE CONTACT FACTORY FOR BLUE, RED, GREEN OR AMBER LED COLOR OPTION

S.0011 CLIPS FOR DRYWALL APPLICATIONS CUT OUT Ø3"

37°C/ 99°F MAX. GLASS TEMPERATURE

MAX. LOAD CAPACITY: 1000 Kg. (2200 Lbs.)

USE SUITABLE REMOTE POWER SUPPLY

FOR REMOTE POWER SUPPLY CONTACT FACTORY

9320 Boul. St-Laurent, suite 100, Montréal (Québec) Canada H2N 1N7 P.: 514.523.1339 F.: 514.525.6107 SISTEMALUX

MICROZIP SQUARE WALK-OVER Ø3-3/8" LED