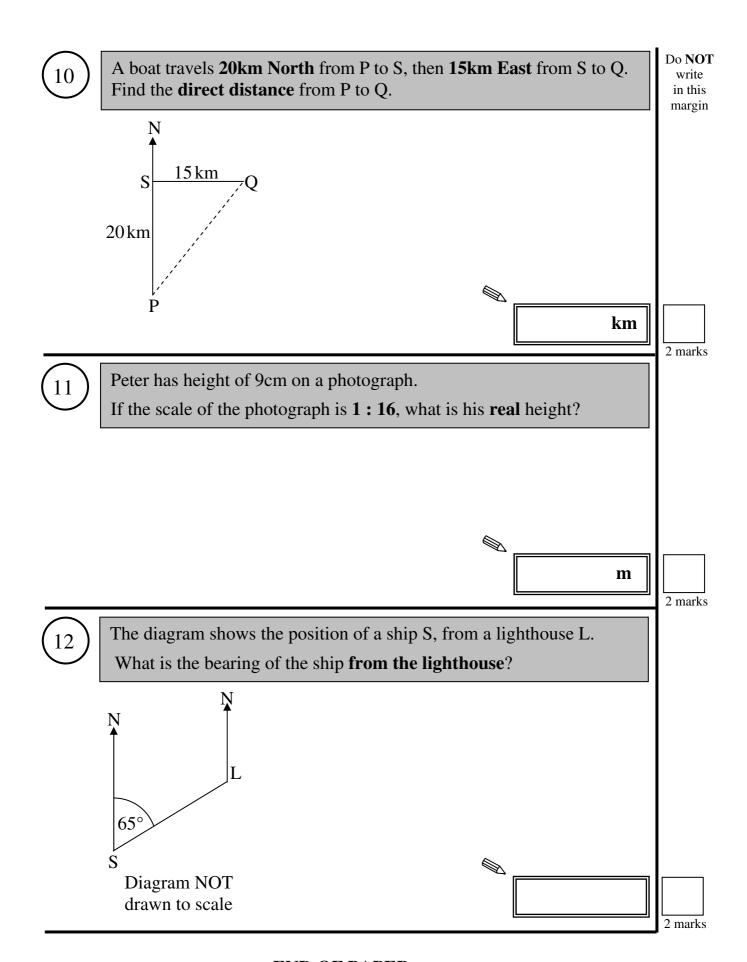

| $\blacksquare$                                                                                                                                            | 3 marks                            |
| 9   | A car travels <b>200 km</b> at an average speed of <b>50 km/hr</b> . How long does it take to finish this journey?                                        |                                    |
|     |                                                                                                                                                           |                                    |
|     | hours                                                                                                                                                     | 2 marks                            |



**END OF PAPER**