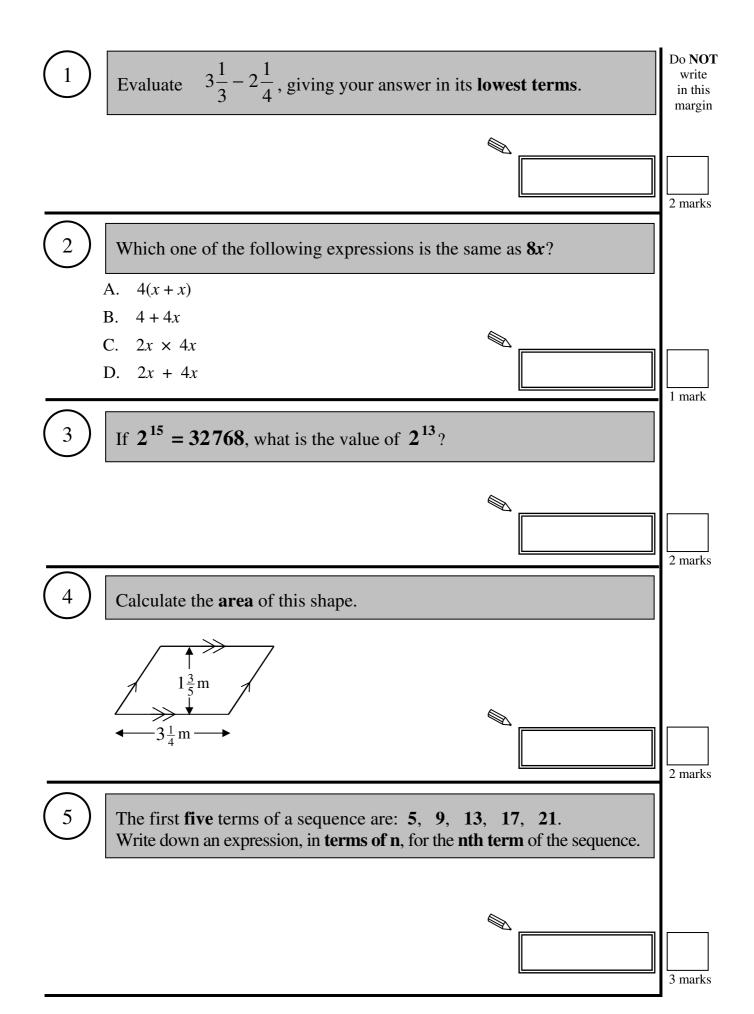

|        |       |  |  |
| ***      | 4      |                      |       | ,        |       |       |       |        |      |     |                  |        |       |  |  |
| • Wri    | te yo  | ur a                 | nsw   | ers 1    | in th | ie bo | OX. é | N<br>F |      |     |                  | $\neg$ |       |  |  |
|          |        |                      |       |          |       |       |       |        |      |     |                  |        |       |  |  |
|          |        |                      |       |          |       |       |       |        |      |     |                  |        |       |  |  |
|          |        |                      |       |          |       |       |       |        |      |     |                  |        |       |  |  |



| 6   | Simplify: $\frac{27x^2}{3xy^2}$ .                                                                                                                         | Do <b>NOT</b> write in this margin |
|-----|-----------------------------------------------------------------------------------------------------------------------------------------------------------|------------------------------------|
|     |                                                                                                                                                           | 2 marks                            |
| 7   | A book seller sells <b>9</b> Perry Dotter books.  How much will the bookshop receive if <b>each</b> book costs <b>€ 4.50</b> ?                            |