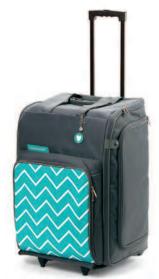

## N Rolling Tote

Durable rolling bag designed to hold organizers in various sizes. Top zips all the way down for easy loading. Front pocket sized to fit  $12" \times 12"$  paper, plus two additional side pockets to store more! Finished size  $25\frac{1}{2}" \times 16" \times 17\frac{1}{2}"$ . Some assembly required.

\$149.95 USD/\$164.95 CAD

Z3032