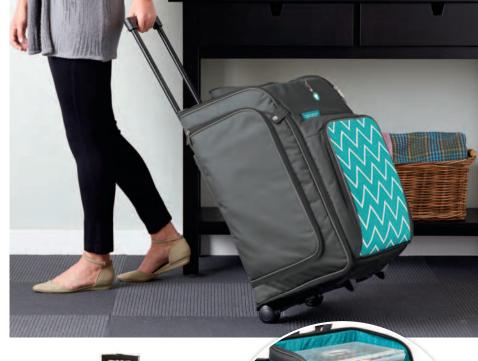

## Staying organized just got stylish.

The snappy new additions to Close To My
Heart's storage line are not only functional, but
oh-so fashionable! This charming duo is your
ticket to traveling with composure and elegance.
Designed with all of your favorite Close To My
Heart tools in mind, this rolling tote has
multiple pockets engineered to store your score
board, paper trimmer, adhesives, and more. The
spacious primary zipper compartment can carry
organizers in a variety of sizes, with room to
spare! And for a tote-ally chic travel companion,
try the coordinating shoulder tote. It's perfect for
those times when all you need to bring is a few
tools and your latest project. Simply pack the
essentials and go! So what are you waiting for?

## N Rolling Tote

Durable rolling bag designed to hold organizers in various sizes. Top zips all the way down for easy loading. Front pocket sized to fit  $12" \times 12"$  paper, plus two additional side pockets to store more! Finished size  $25\frac{1}{2}" \times 16" \times 17\frac{1}{2}"$ . Some assembly required.