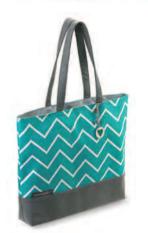

## N Shoulder Tote

Shoulder bag with snap closure. Comfortably fits our 12" × 12" paper organizers. Perfect for carrying projects in progress, idea books, papers, small tools, and embellishments.

\$26.95 USD/\$29.75 CAD

Z3031

Host a party and get 50% off. Talk to your Consultant to learn more!

Visit my Online Business Address to learn more:

CLOSe to Heart

let me show you how\*

www.closetomyheart.com