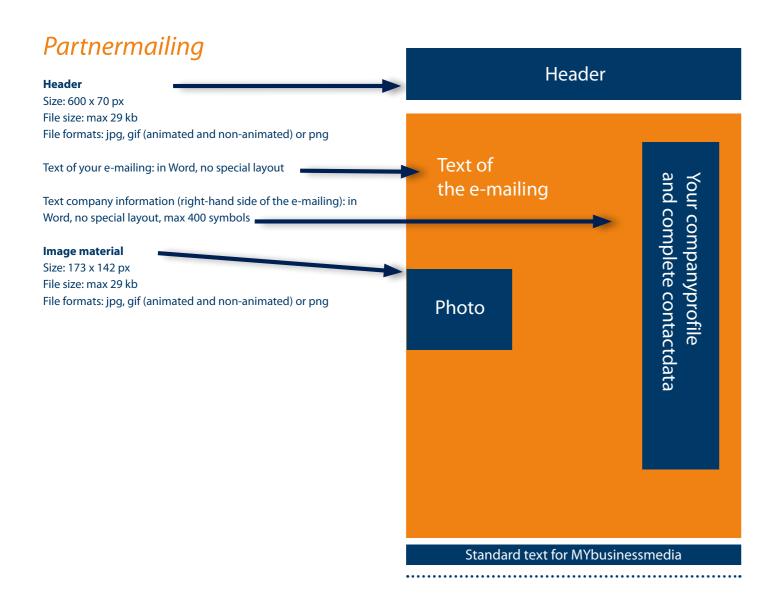

#### Leaderboard:

Size: 728 x 90 px File size: max 29 Kb

File formats: gif (animated and non-animated), jpg, swf

(these may be up to 39 Kb)

**Large Rectangle:** 

Size: 336 x 280 px File size: max 29 Kb

gif (animated and non-animated), jpg, swf File formats:

(these may be up to 39 Kb)

#### **Full Banner:**

Size: 468 x 60 px File size: max 29 Kb

File formats: gif (animated and non-animated), jpg, swf

(these may be up to 39 Kb)

This space can also be used for an advertorial. You then supply a Full Banner with text.

### **Logo Link:**

Size:  $65 \times 20 px + 40 text symbols$ 

(incl. spaces and punctuation marks)

File size: max 29 Kb

File formats: image/logo: gif (non-animated), jpg

Text: in Word

#### **Advertorial**

Logo size: 120 x 60 px 135 x 135 px Photo/image size File size: max 29 Kb File formats: jpg, gif or png

max 100, text in Word Symbols in text:

**Full Banner:** 

Symbols in title:

468 x 60 px Size: File size: max 29 Kb

File formats: gif (animated and non-animated), jpg

swf (these may be up to 39 Kb)

This space can also be used for an advertorial. You then supply a Full Banner with text.