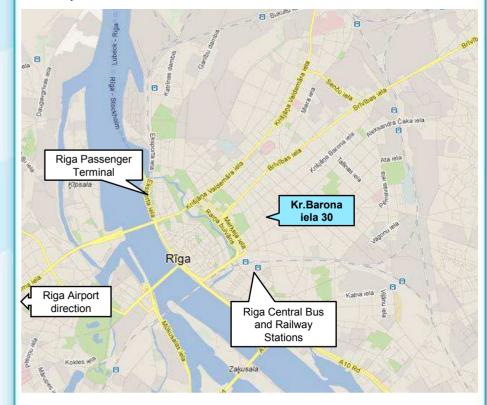

## **O** Property location

The property is located on Kr.Barona street - one of the active streets in the city centre, attractive location for ground floor retail. Location include developed social infrastructure and accessibility of public transport. Located in the city Historical centre – under UNESCO.

**Distance to:** Riga International Airport – 10 km Riga Passenger Terminal – 2.5 km Central Bus and Railway Stations – 1 km