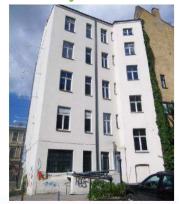

### View from yard side



### Retail premises



# Kr. Barona 30. Rīga. Latvia

Historical administrative building

#### PROPERTY DESCRIPTION

The property is historical 5-storey administrative building with retail premises on 1st floor and land plot, known as one of Latvian architect's A Vanags works in National Romantic style. Currently building is in average condition, office part requires investments. Retail premises are leased out. office premises are preserved. There is no elevator in the building. Land plot on vard is leased for parking use.

Property is located in City Centre, surrounded by similar use buildings.

#### SUMMARY INFORMATION

- > Property: land plot, administrative building > Land plot area: 1 301 sgm
- > Cadastral number: 0100 030 -0059; -0009 > Total building area: 957.8 sgm
- > Type/class