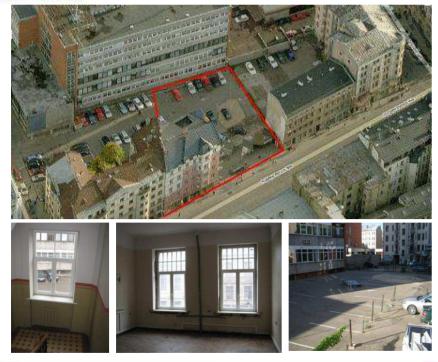

- > Retail use: 119.7 som
- > Office use: 605.8 sam
- > Basement: 111.7 som
- > Common use: 120.6 sam
- > Territory parking: ~ 40 lots

# Occupancy

| Floor | Premises | Area, m2 | Use                 | Status |
|-------|----------|----------|---------------------|--------|
| 1     | 001      | 24.4     | retail              | leased |
| -1    | 001      | 20.3     | basement, warehouse | leased |
| 1     | 002      | 95.3     | retail              | leased |
| -1    | 002      | 91.4     | basement, warehouse | vacant |
| 2     | 003      | 150.0    | office              | vacant |
| 3     | 004      | 154.3    | office              | vacant |
| 4     | 005      | 152.9    | office              | vacant |
| 5     | 006      | 148.6    | office              | vacant |

### **O** Photos



## **O** Property location

The property is located on Kr.Barona street - one of the active streets in the city centre, attractive location for ground floor retail. Location include developed social infrastructure and accessibility of public transport. Located in the city Historical centre – under UNESCO.



**Distance to:** Riga International Airport – 10 km Riga Passenger Terminal – 2.5 km Central Bus and Railway Stations – 1 km