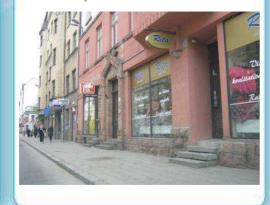

### View from yard side



### Retail premises



# Kr. Barona 30. Rīga. Latvia

Historical administrative building

#### PROPERTY DESCRIPTION

The property is historical 5-storey administrative building with retail premises on 1st floor and land plot, known as one of Latvian architect's A Vanags works in National Romantic style. Currently building is in average condition, office part requires investments. Retail premises are leased out. office premises are preserved. There is no elevator in the building. Land plot on vard is leased for parking use.

Property is located in City Centre, surrounded by similar use buildings.

#### SUMMARY INFORMATION

- > Property: land plot, administrative building > Land plot area: 1 301 sgm
- > Cadastral number: 0100 030 -0059; -0009 > Total building area: 957.8 sgm
- > Type/class: B
- > Year of constru