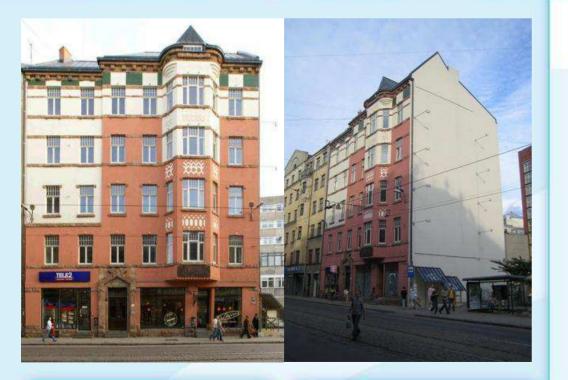

# Kr. Barona 30. Rīga. Latvia

Historical administrative building

#### PROPERTY DESCRIPTION

The property is historical 5-storey administrative building with retail premises on 1st floor and land plot, known as one of Latvian architect's A Vanags works in National Romantic style. Currently building is in average condition, office part requires investments. Retail premises are leased out. office premises are preserved. There is no elevator in the building. Land plot on vard is leased for parking use.

Property is located in City Centre, surrounded by similar use buildings.

## **O** Property location

The property is located on Kr.Barona street - one of the active streets in the city centre, attractive location for ground floor retail. Location include developed social infrastructure and accessibility of public transport. Located in the city Historical centre – under UNESCO.